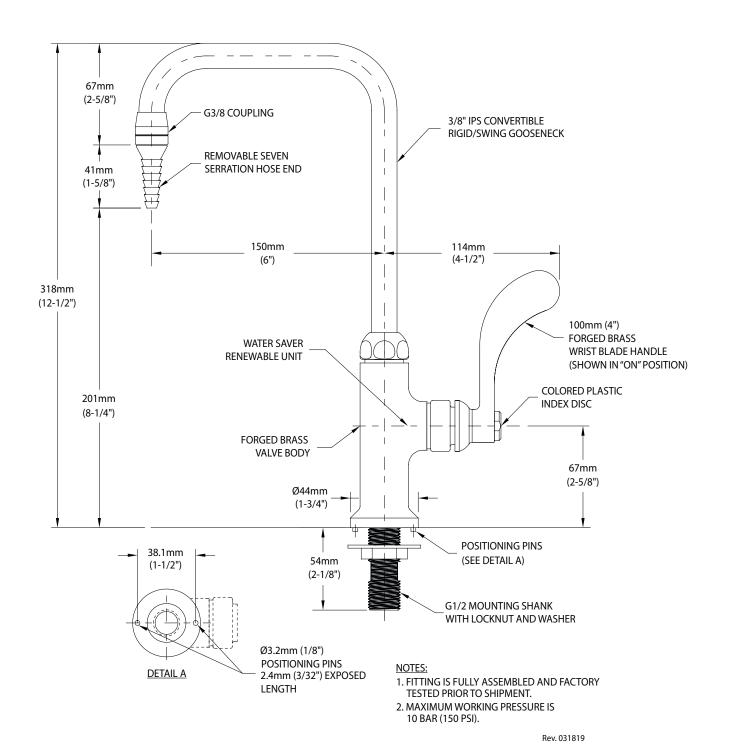

Body: Forged brass.

**Headwork:** WaterSaver self-contained compression valve cartridge with replaceable stainless steel seat.

**Handle:** Forged brass wrist blade handle with color coded index disc. Index disc is marked per EN 13792.

**Gooseneck:** 150mm (6") convertible rigid/swing gooseneck. Gooseneck may be configured as either rigid or swing, as desired.

**Inlet:** Furnished with G1/2 mounting shank, locknut and washer. G1/2 male inlet.

**Outlet:** G3/8 female outlet with removable anti-splash serrated hose end.

**Quality Assurance:** Fitting is fully assembled and factory tested prior to shipment. 10 bar (150 PSI) test pressure and maximum working pressure.