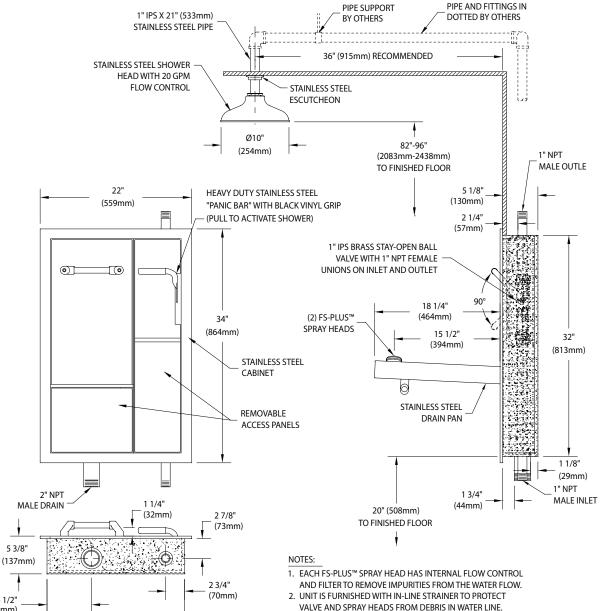

SSBF2350 Recessed Safety Station with Drain Pan, Exposed Shower Head, Fire-Rated Construction

- VALVE AND SPRAY HEADS FROM DEBRIS IN WATER LINE.
- 3. CABINET IS 16 GAUGE TYPE 304 STAINLESS STEEL WITH #4 BRUSHED SATIN FINISH.
- 4. UNIT ENCAPSULATED ON FIVE SIDES WITH ENDOTHERMIC MATERIAL FOR USE IN PENETRATION FIRESTOP SYSTEMS.
- 5. BACK EDGE OF CABINET IS COVERED WITH AN INTUMESCENT

20'

(508mm)

CABINETS FOR USE IN PENETRATION

FIRESTOP SYSTEMS. SEE UL FIRE

RESISTANCE DIRECTORY <3KFH>.

Sign Included

6 1/2"

ASSIFIED