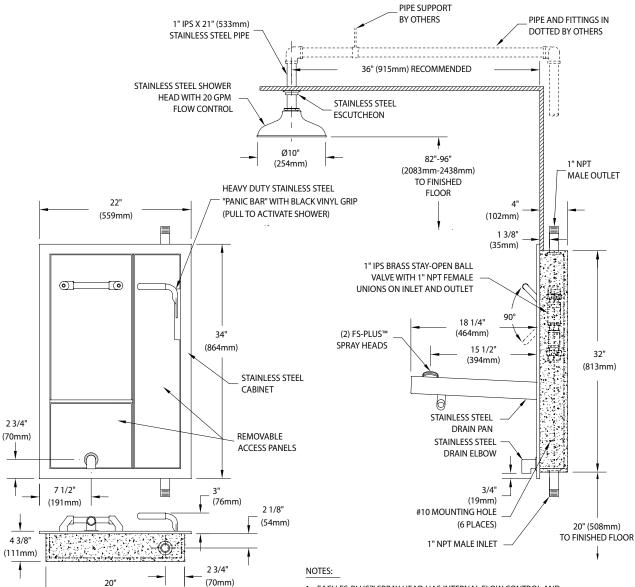

## SSBF2352 Recessed Safety Station with Drain Pan and Daylight Drain, Exposed Shower Head, Fire-Rated Construction

(508mm)

- 1. EACH FS-PLUS™ SPRAY HEAD HAS INTERNAL FLOW CONTROL AND FILTER TO REMOVE IMPURITIES FROM THE WATER FLOW.
- 2. UNIT IS FURNISHED WITH IN-LINE STRAINER TO PROTECT VALVE AND SPRAY HEADS FROM DEBRIS IN WATER LINE.
- 3. CABINET IS 16 GAUGE TYPE 304 STAINLESS STEEL WITH #4 BRUSHED SATIN FINISH.
- 4. UNIT ENCAPSULATED ON FIVE SIDES WITH ENDOTHERMIC MATERIAL FOR USE IN PENETRATION FIRESTOP SYSTEMS.