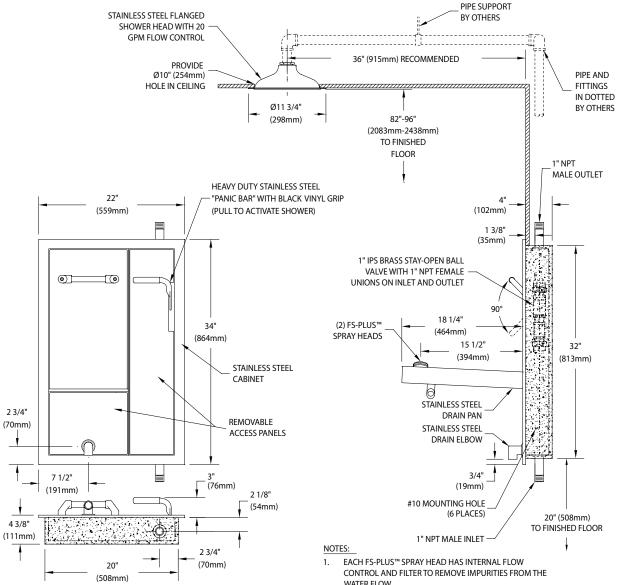

SSBF2362 Recessed Safety Station with Drain Pan and Daylight Drain, Recess Mounted Shower Head, Fire-Rated Construction

CABINETS FOR USE IN PENETRATION FIRESTOP SYSTEMS. SEE UL FIRE RESISTANCE DIRECTORY <3KFH>.

- WATER FLOW.
- UNIT IS FURNISHED WITH IN-LINE STRAINER TO PROTECT VALVE AND SPRAY HEADS FROM DEBRIS IN WATER LINE.
- CABINET IS 16 GAUGE TYPE 304 STAINLESS STEEL WITH #4 BRUSHED SATIN FINISH.
- UNIT ENCAPSULATED ON FIVE SIDES WITH ENDOTHERMIC MATERIAL FOR USE IN PENETRATION FIRESTOP SYSTEMS.