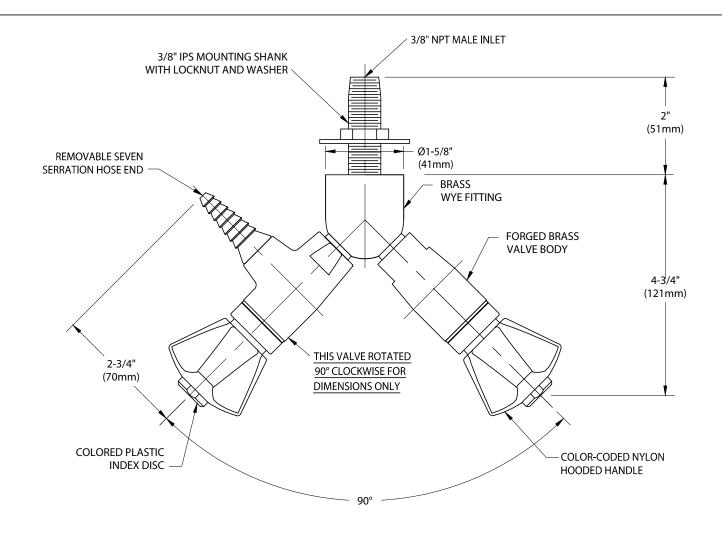

## CT3180-141WSA NEEDLE VALVE ASSEMBLY, PANEL MOUNTED DOUBLE

## NOTES:

1. FURNISHED WITH MOUNTING SHANK, LOCKNUT AND WASHER FOR SECURING FIXTURE TO PANEL.

- 2. VALVE IS CERTIFIED BY CSA INTERNATIONAL TO COMPLY WITH ANSI Z21.15 AND CGA 9.1.
- VALVE IS FULLY ASSEMBLED AND FACTORY TESTED AT 250 PSI NITROGEN PRESSURE. MAXIMUM WORKING PRESSURE IS 150 PSI.
- 4. SPECIFY IF CLEANING FOR OXYGEN AND HIGH PURITY GASES IS REQUIRED.
- 5. FIXTURE HAS COLORTECH EPOXY POWDER COATED FINISH. SPECIFY COLOR (WHITE, GRAY OR TAN) WHEN ORDERING.