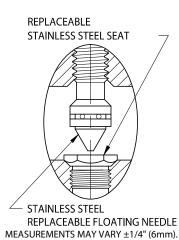

## NOTES:

1. FURNISHED WITH MOUNTING SHANK, LOCKNUT AND WASHER FOR SECURING FIXTURE TO PANEL.

- 2. VALVE IS CERTIFIED BY CSA INTERNATIONAL TO COMPLY WITH ANSI Z21.15 AND CGA 9.1.
- VALVE IS FULLY ASSEMBLED AND FACTORY TESTED AT 250 PSI NITROGEN PRESSURE. MAXIMUM WORKING PRESSURE IS 150 PSI.
- 4. SPECIFY IF CLEANING FOR OXYGEN AND HIGH PURITY GASES IS REQUIRED.
- 5. FIXTURE HAS COLORTECH EPOXY POWDER COATED FINISH. SPECIFY COLOR (WHITE, GRAY OR TAN) WHEN ORDERING.