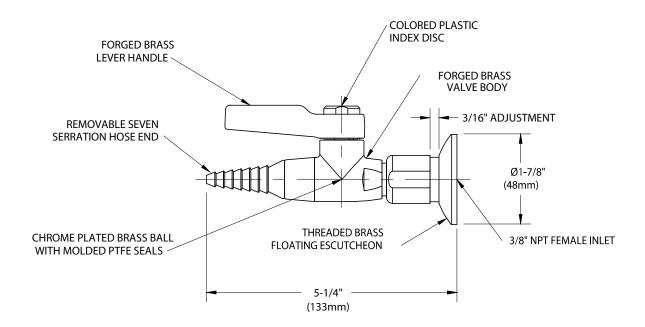

## CT4200-158FT

LABORATORY BALL VALVE ASSEMBLY, WALL MOUNTED SINGLE, FLOATING ESCUTCHEON

## NOTES:

- 1. LABORATORY BALL VALVE ASSEMBLY IS CERTIFIED
  BY CSA INTERNATIONAL TO COMPLY WITH ANSI
  221.15 AND CGA 9.1.
- 2. FIXTURE HAS FEMALE INLET FOR CONNECTION TO SUPPLY. FLOATING ESCUTCHEON IS THREADED TO WALL TO CONCEAL ANY GAP BETWEEN VALVE AND WALL.
- 3. FIXTURE IS FULLY ASSEMBLED AND FACTORY TESTED AT 125 PSI AIR PRESSURE. MAXIMUM WORKING PRESSURE IS 75 PSI.
- 4. SPECIFY IF CLEANING FOR OXYGEN AND HIGH PURITY GASES IS REQUIRED
- FIXTURE HAS COLORTECH EPOXY POWDER COATED FINISH. SPECIFY COLOR (WHITE, GRAY OR TAN) WHEN ORDERING.