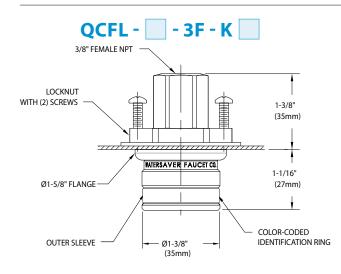

| Quick Connect Bodies - 3/8" NPT Female Inlet |              |                 |  |
|----------------------------------------------|--------------|-----------------|--|
| Key Color                                    | Brass        | Stainless Steel |  |
| BLACK                                        | QCFL-B-3F-K1 | QCFL-SS-3F-K1   |  |
| ORANGE                                       | QCFL-B-3F-K2 | QCFL-SS-3F-K2   |  |
| GREEN                                        | QCFL-B-3F-K3 | QCFL-SS-3F-K3   |  |
| YELLOW                                       | QCFL-B-3F-K4 | QCFL-SS-3F-K4   |  |
| BLUE                                         | QCFL-B-3F-K5 | QCFL-SS-3F-K5   |  |
| WHITE                                        | QCFL-B-3F-K6 | QCFL-SS-3F-K6   |  |
| PURPLE                                       | QCFL-B-3F-K7 | QCFL-SS-3F-K7   |  |
| BROWN                                        | QCFL-B-3F-K8 | QCFL-SS-3F-K8   |  |