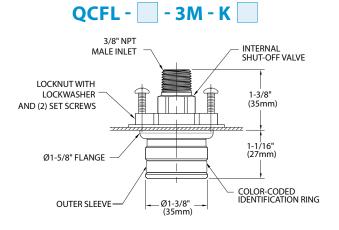

## Flexible Laboratory Fittings Quick Connects - Panel Mounted Bodies

| Quick Connect Bodies - 3/8" NPT Male Inlet |              |                 |  |
|--------------------------------------------|--------------|-----------------|--|
| Key Color                                  | Brass        | Stainless Steel |  |
| BLACK                                      | QCFL-B-3M-K1 | QCFL-SS-3M-K1   |  |
| ORANGE                                     | QCFL-B-3M-K2 | QCFL-SS-3M-K2   |  |
| GREEN                                      | QCFL-B-3M-K3 | QCFL-SS-3M-K3   |  |
| YELLOW                                     | QCFL-B-3M-K4 | QCFL-SS-3M-K4   |  |
| BLUE                                       | QCFL-B-3M-K5 | QCFL-SS-3M-K5   |  |
| WHITE                                      | QCFL-B-3M-K6 | QCFL-SS-3M-K6   |  |
| PURPLE                                     | QCFL-B-3M-K7 | QCFL-SS-3M-K7   |  |
| BROWN                                      | QCFL-B-3M-K8 | QCFL-SS-3M-K8   |  |