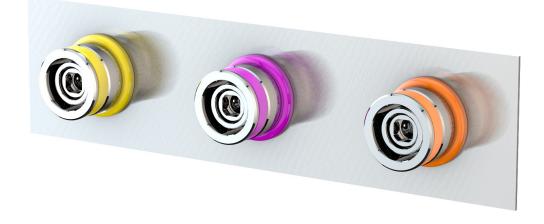

- Quick connect bodies and plugs are color coded to designate the service and to facilitate matching the correct body and plug.
- Quick connect bodies are furnished with an internal locking feature. When used with a locking plug, the plug can be installed only in one fixed orientation. When used with a nonlocking plug, the plug may be installed in any orientation and will rotate in the body.
- Panel mounted quick connect bodies are designed for installation on walls, panel systems, chases and overhead service carriers. The body is secured in place with a locknut with (2) set screws.

## Flexible Laboratory Fittings Quick Connects - Panel Mounted Bodies

| Quick Connect Bodies - 3/8" NPT Male Inlet |              |                 |  |
|--------------------------------------------|--------------|-----------------|--|
| Key Color                                  | Brass        | Stainless Steel |  |
| BLACK                                      | QCFL-B-3M-K1 | QCFL-SS-3M-K1   |  |
| ORANGE                                     | QCFL-B-3M-K2 | QCFL-SS-3M-K2   |  |
| GREEN                                      | QCFL-B-3M-K3 | QCFL-SS-3M-K3   |  |
| YELLOW                                     | QCFL-B-3M-K4 | QCFL-SS-3M-K4   |  |
| BLUE                                       | QCFL-B-3M-K5 | QCFL-SS-3M-K5   |  |
| WHITE                                      | QCFL-B-3M-K6 | QCFL-SS-3M-K6   |  |
| PURPLE                                     | QCFL-B-3M-K7 | QCFL-SS-3M-K7   |  |
| BROWN                                      | QCFL-B-3M-K8 | QCFL-SS-3M-K8   |  |