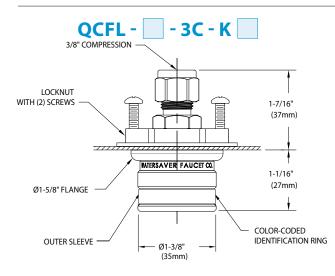

| Quick Connect Bodies - 3/8" OD Compression Inlet |              |                 |  |
|--------------------------------------------------|--------------|-----------------|--|
| Key Color                                        | Brass        | Stainless Steel |  |
| BLACK                                            | QCFL-B-3C-K1 | QCFL-SS-3C-K1   |  |
| ORANGE                                           | QCFL-B-3C-K2 | QCFL-SS-3C-K2   |  |
| GREEN                                            | QCFL-B-3C-K3 | QCFL-SS-3C-K3   |  |
| YELLOW                                           | QCFL-B-3C-K4 | QCFL-SS-3C-K4   |  |
| BLUE                                             | QCFL-B-3C-K5 | QCFL-SS-3C-K5   |  |
| WHITE                                            | QCFL-B-3C-K6 | QCFL-SS-3C-K6   |  |
| PURPLE                                           | QCFL-B-3C-K7 | QCFL-SS-3C-K7   |  |
| BROWN                                            | QCFL-B-3C-K8 | QCFL-SS-3C-K8   |  |