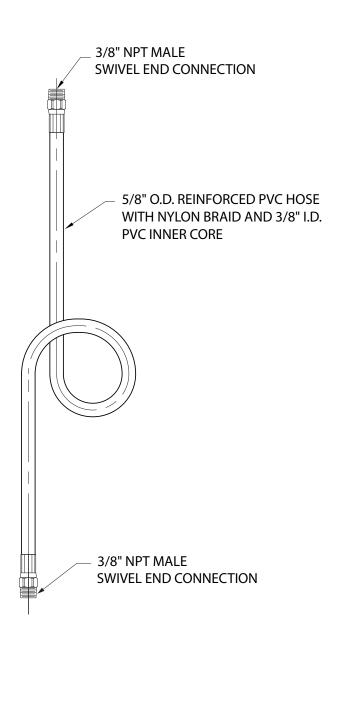

- Hose has an inner core of natural polyvinyl chloride (PVC), a nylon braided reinforcement layer and a PVC outer layer. Hose is rated to 1000 PSI burst pressure, 300 PSI maximum working pressure.
- Outer layer of hose is color coded to match the color coding of the keyed quick connect to which it is connected.
- End fittings are permanently attached to the hose with a barb fitting and crimped ferrule. The end connections swivel to prevent kinking or twisting of the hose. Hoses are available with a variety of end connections for maximum flexibility.

| Color Coded Hose, 3/8" NPT Male End Connections -<br>Specify overall length of hose in inches (XXX) when ordering |        |
|-------------------------------------------------------------------------------------------------------------------|--------|
| Item Number                                                                                                       | Color  |
| HPV3-XXX-3M-1                                                                                                     | BLACK  |
| HPV3-XXX-3M-2                                                                                                     | ORANGE |
| HPV3-XXX-3M-3                                                                                                     | GREEN  |
| HPV3-XXX-3M-4                                                                                                     | YELLOW |
| HPV3-XXX-3M-5                                                                                                     | BLUE   |
| HPV3-XXX-3M-6                                                                                                     | WHITE  |
| HPV3-XXX-3M-7                                                                                                     | PURPLE |
| HPV3-XXX-3M-8                                                                                                     | BROWN  |
| HPV3-XXX-3M-9                                                                                                     | CLEAR  |