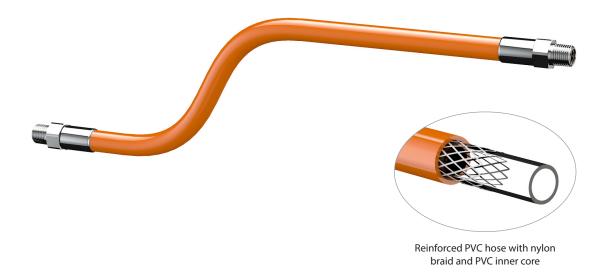

## **Color Coded Reinforced PVC Hose**

WaterSaver color coded hose assemblies are designed for use with our keyed quick connect fittings.

Features of WaterSaver color-coded hose assemblies include the following:

- Hose has an inner core of natural polyvinyl chloride (PVC), a nylon braided reinforcement layer and a PVC outer layer. Hose is rated to 1000 PSI burst pressure, 300 PSI maximum working pressure.
- Outer layer of hose is color coded to match the color coding of the keyed quick connect to which it is connected.
- End fittings are permanently attached to the hose with a barb fitting and crimped ferrule. The end connections swivel to prevent kinking or twisting of the hose. Hoses are available with a variety of end connections for maximum flexibility.