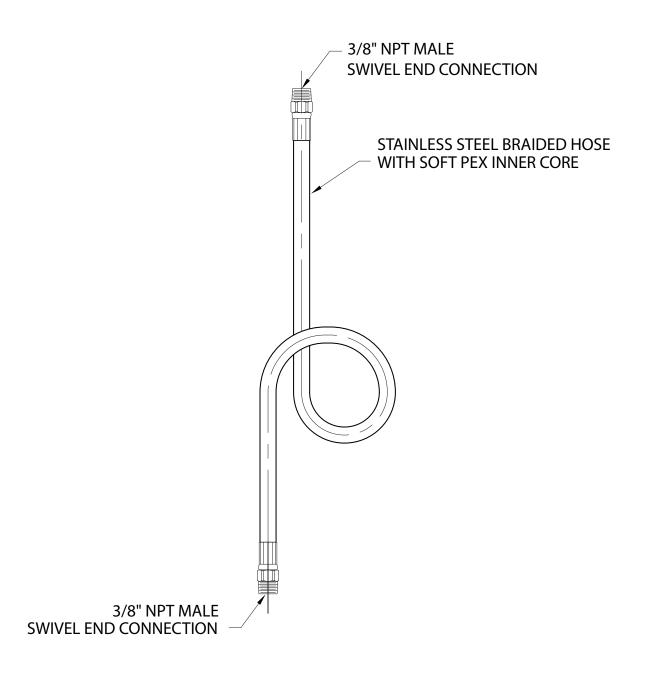

- Hose has an inner core of soft PEX and a braided stainless steel exterior layer. Hose is thus resistant to cutting or abrasion. Hose is rated to 1000 PSI burst pressure, 300 PSI maximum working pressure.
- End fittings are permanently attached to hose with a barb fitting and crimped ferrule. End connections swivel to prevent kinking or twisting of hose. Hoses are available with a variety of end connections for maximum flexibility.

| Stainless Steel Hose Assemblies -<br>Specify overall length of hose in inches (XXX) when ordering |                                 |
|---------------------------------------------------------------------------------------------------|---------------------------------|
| Item Number                                                                                       | End Connections                 |
| HSSP-XXX-3M                                                                                       | 3/8" NPT MALE END CONNECTIONS   |
| HSSP-XXX-3F                                                                                       | 3/8" NPT FEMALE END CONNECTIONS |
| HSSP-XXX-3FM                                                                                      | 3/8" NPT MALE X 3/8" NPT FEMALE |