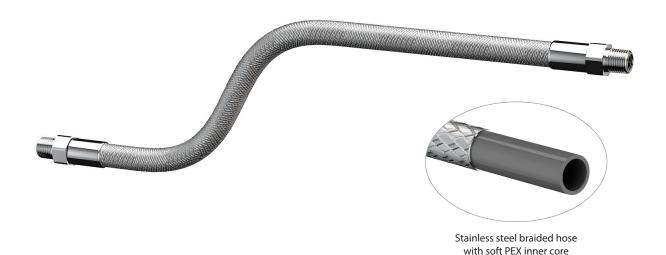

## **Soft PEX Hose with Stainless Steel Overbraid**

WaterSaver stainless steel/soft PEX hose assemblies are designed for use with our keyed quick connect fittings. Features of WaterSaver hose assemblies include the following:

- Hose has an inner core of soft PEX and a braided stainless steel exterior layer. Hose is thus resistant to cutting or abrasion. Hose is rated to 1000 PSI burst pressure, 300 PSI maximum working pressure.
- End fittings are permanently attached to hose with a barb fitting and crimped ferrule. End connections swivel to prevent kinking or twisting of hose. Hoses are available with a variety of end connections for maximum flexibility.