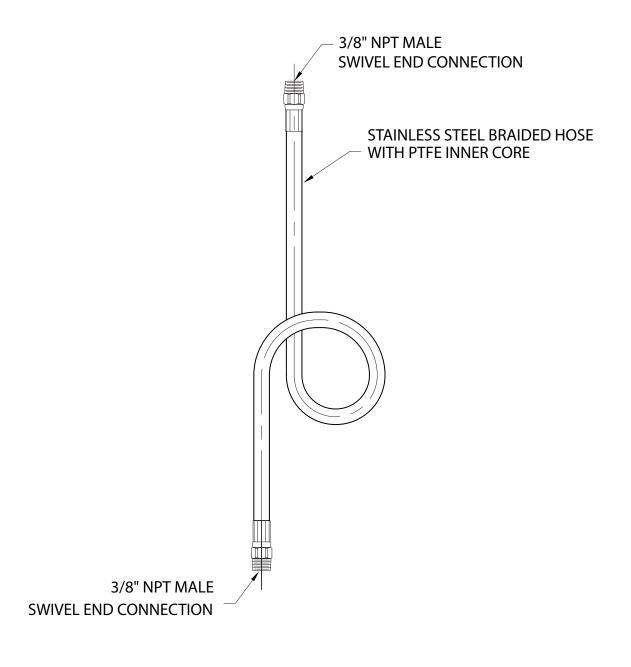

- Hose has an inner core of natural PTFE and a braided stainless steel exterior layer. Hose is thus resistant to cutting or abrasion. Hose is rated to 1000 PSI burst pressure, 300 PSI maximum working pressure.
- End fittings are permanently attached to hose with a barb fitting and crimped ferrule. End connections swivel to prevent kinking or twisting of hose. Hoses are available with a variety of end connections for maximum flexibility.
- Braided stainless steel hose assemblies may be specially cleaned and packaged for high purity gas applications.

| Stainless Steel Hose Assemblies -<br>Specify overall length of hose in inches (XXX) when ordering |                                 |
|---------------------------------------------------------------------------------------------------|---------------------------------|
| Item Number                                                                                       | End Connections                 |
| HSST-XXX-3M                                                                                       | 3/8" NPT MALE END CONNECTIONS   |
| HSST-XXX-3F                                                                                       | 3/8" NPT FEMALE END CONNECTIONS |
| HSST-XXX-3FM                                                                                      | 3/8" NPT MALE X 3/8" NPT FEMALE |