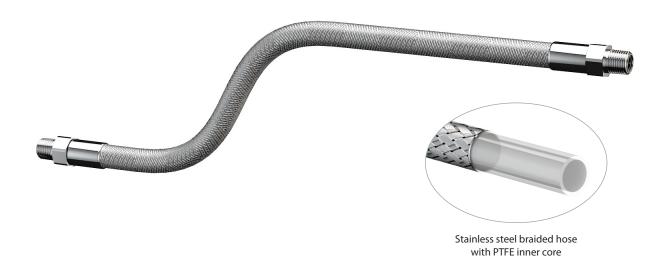

## **PTFE Hose with Stainless Steel Overbraid**

WaterSaver stainless steel/PTFE hose assemblies are designed for use with our keyed quick connect fittings. Features of WaterSaver hose assemblies include the following:

- Hose has an inner core of natural PTFE and a braided stainless steel exterior layer. Hose is thus resistant to cutting or abrasion. Hose is rated to 1000 PSI burst pressure, 300 PSI maximum working pressure.
- End fittings are permanently attached to hose with a barb fitting and crimped ferrule. End connections swivel to prevent kinking or twisting of hose. Hoses are available with a variety of end connections for maximum flexibility.
- Braided stainless steel hose assemblies may be specially cleaned and packaged for high purity gas applications.