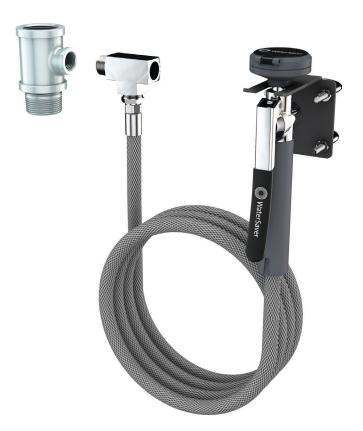

## ☐ **EW1011** Drench Hose Unit, Retrofit Kit

**Application:** Retrofit existing safety stations and wall mounted or pedestal mounted eye and eye/face washes with auxiliary drench hose. Ideal for rinsing any part of user's eye, face, or body. Note: Under ANSI Z358.1-2014, drench hose units supplement, but do not replace, other types of emergency equipment.

**Spray Head Assembly:** Single FS-Plus<sup>™</sup> spray head. Spray head has 'flip top' dust cover, internal flow control and filter to remove impurities from the water flow.

**Valve:** Forged brass squeeze valve activated by stainless steel lever handle. Valve has replaceable stainless steel seat for exceptional durability. Valve closes when lever handle is released.

**Hose:** 8' reinforced PVC hose. 275 PSI maximum working pressure.

**Mounting:** Wall mount with included steel bracket or pipe mount with included 1-1/4" IPS pipe U-bolts.

**Supply:** 1/2" IPS chrome plated brass tee and 1-1/4"  $\times$  1/2" NPT reducing tee included. Connections also include close nipples to facilitate retrofit installation.

Sign: ANSI-compliant identification sign.

**Quality Assurance:** Assembled and water tested prior to shipment.