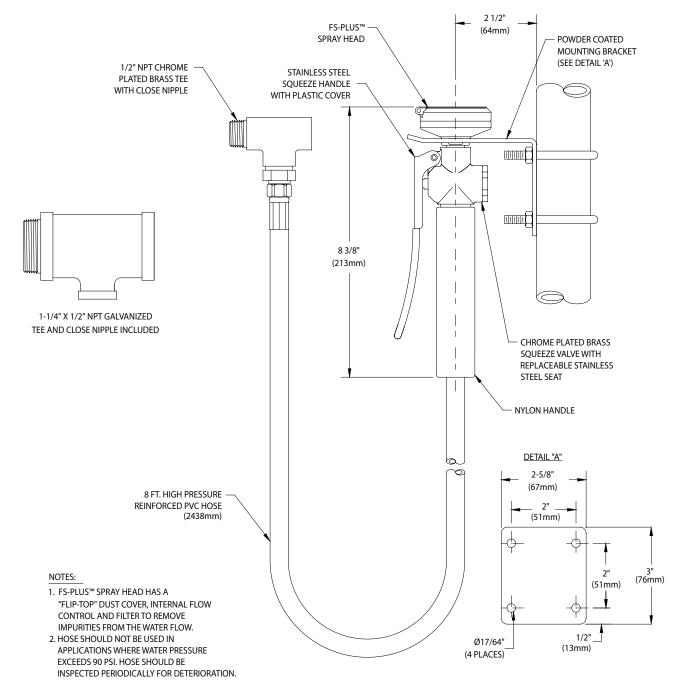

**Spray Head Assembly:** Single FS-Plus<sup>™</sup> spray head. Spray head has 'flip top' dust cover, internal flow control and filter to remove impurities from the water flow.

**Valve:** Forged brass squeeze valve activated by stainless steel lever handle. Valve has replaceable stainless steel seat for exceptional durability. Valve closes when lever handle is released.

**Hose:** 8' reinforced PVC hose. 275 PSI maximum working pressure.

**Mounting:** Wall mount with included steel bracket or pipe mount with included 1-1/4" IPS pipe U-bolts.

**Supply:** 1/2" IPS chrome plated brass tee and 1-1/4"  $\times$  1/2" NPT reducing tee included. Connections also include close nipples to facilitate retrofit installation.

Sign: ANSI-compliant identification sign.

**Quality Assurance:** Assembled and water tested prior to shipment.