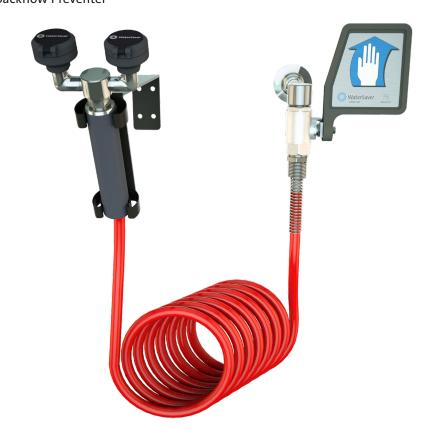

■ **EW1014** Eyewash/Drench Hose Unit, Wall Mounted, 12' Coiled Hose, Ball Valve with Flag Handle
■ **EW1014BP** Eyewash/Drench Hose Unit, Wall Mounted, 12' Coiled Hose, Ball Valve with Flag Handle with
Backflow Preventer

**Application:** Dual purpose eyewash/drench hose with ball valve and flag handle for wall mounting. Unit meets the provisions of ANSI Z358.1-2014 as both an eyewash and a drench hose. Unit may be left in the mounting bracket for use as a fixed eyewash, leaving user's hands free. Alternatively, unit may be removed for use as a drench hose to rinse any part of user's eyes, face or body. 12' nylon retractable hose coils to eliminate trip hazard.

**Spray Head Assembly:** Two GS-Plus™ spray heads mounted side-by-side. Each head has a "flip top" dust cover, internal flow control and filter to remove impurities from the water flow.

**Valve:** 1/2" IPS chrome plated brass stay-open ball valve. Valve is US-made with chrome plated brass ball and PTFE seals.

**Hose:** 12' reinforced nylon retractable coiled hose. 180 PSI maximum working pressure.

**Mounting:** Bracket with spring clips to hold unit on wall. Clips assure that spray heads face forward at all times.

Sign: ANSI-compliant identification sign.

**Quality Assurance:** Unit is completely assembled and water tested prior to shipment.