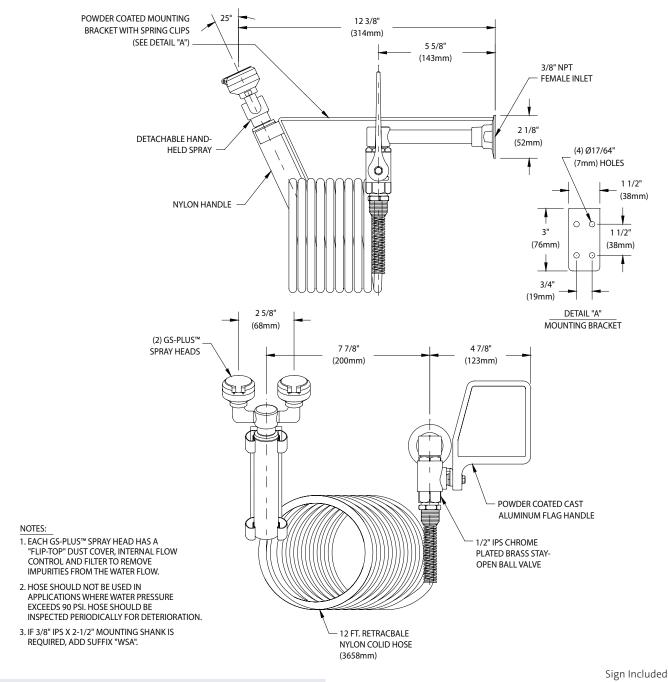

**Application:** Dual purpose eyewash/drench hose with ball valve and flag handle for wall mounting. Unit meets the provisions of ANSI Z358.1-2014 as both an eyewash and a drench hose. Unit may be left in the mounting bracket for use as a fixed eyewash, leaving user's hands free. Alternatively, unit may be removed for use as a drench hose to rinse any part of user's eyes, face or body. 12' nylon retractable hose coils to eliminate trip hazard.

**Spray Head Assembly:** Two GS-Plus™ spray heads mounted side-by-side. Each head has a "flip top" dust cover, internal flow control and filter to remove impurities from the water flow.

**Valve:** 1/2" IPS chrome plated brass stay-open ball valve. Valve is US-made with chrome plated brass ball and PTFE seals.

**Hose:** 12' reinforced nylon retractable coiled hose. 180 PSI maximum working pressure.

**Mounting:** Bracket with spring clips to hold unit on wall. Clips assure that spray heads face forward at all times.

**Backflow Preventer:** In-line dual check backflow preventer installed on inlet of hose (EW1014BP only). ASSE 1024 Listed. *Note: Check with code authority for compliance with local plumbing code.* 

**Supply:** 3/8" NPT female inlet.

Sign: ANSI-compliant identification sign.

**Quality Assurance:** Unit is completely assembled and water tested prior to shipment.