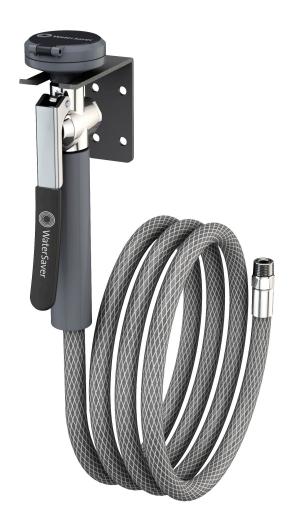

EW1025 Drench Hose Unit, Wall MountedEW1025BP Drench Hose Unit, Wall Mounted, with Backflow Preventer

**Application:** Drench hose unit for wall mounting. Ideal for rinsing any part of user's eye, face or body. *Note: Under ANSI Z358.1-2014, drench hose units supplement, but do not replace, other types of emergency equipment.* 

**Spray Head:** Single FS-Plus<sup>™</sup> spray head. Spray head has "flip top" dust cover, internal flow control and filter to remove impurities from the water flow.

**Valve:** Forged brass squeeze valve activated by stainless steel lever handle. Valve has replaceable stainless steel seat for exceptional durability. Valve closes when lever handle is released.

**Hose:** 8' reinforced PVC hose. 275 PSI maximum working pressure.

Mounting: Wall mounted hook holds unit on wall.

**Backflow Preventer:** In-line dual check backflow preventer installed on inlet of hose (EW1025BP only). ASSE 1024 Listed. *Note: Check with code authority for compliance with local plumbing code.* 

**Supply:** 3/8" NPT male swivel-type inlet. **Sign:** ANSI-compliant identification sign.

**Quality Assurance:** Unit is completely assembled and water

tested prior to shipment.