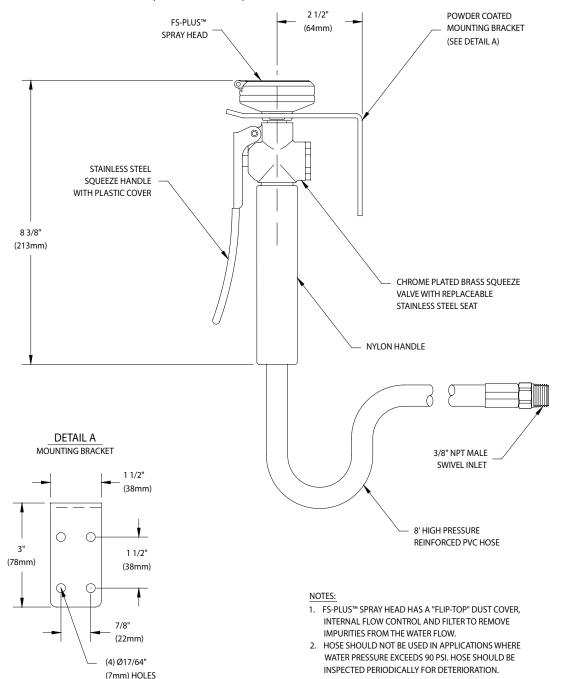

**Spray Head:** Single FS-Plus<sup>™</sup> spray head. Spray head has "flip top" dust cover, internal flow control and filter to remove impurities from the water flow.

**Valve:** Forged brass squeeze valve activated by stainless steel lever handle. Valve has replaceable stainless steel seat for exceptional durability. Valve closes when lever handle is released.

**Hose:** 8' reinforced PVC hose. 275 PSI maximum working pressure.

Mounting: Wall mounted hook holds unit on wall.

**Backflow Preventer:** In-line dual check backflow preventer installed on inlet of hose (EW1025BP only). ASSE 1024 Listed. *Note: Check with code authority for compliance with local plumbing code.* 

**Supply:** 3/8" NPT male swivel-type inlet. **Sign:** ANSI-compliant identification sign.

**Quality Assurance:** Unit is completely assembled and water

tested prior to shipment.