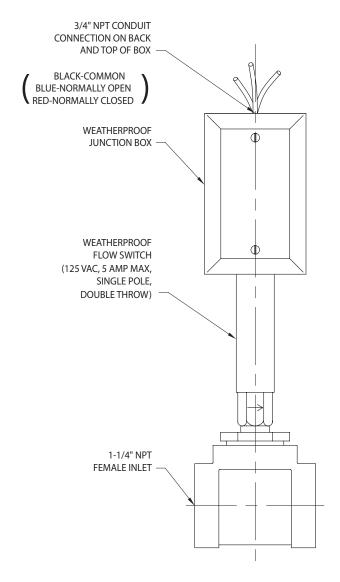

**Installation:** Flow switch is mounted in tee fitting that is installed in water supply line to emergency unit. Switch must be installed with tee fitting in horizontal position, flow switch body in vertical position and at least 6" from closest fitting. Direction of flow is marked on switch body. Furnished with weatherproof electrical junction box with gasketed cover. Switch operates at 125 volt up to a 5 amp max electrical connection.

## **Additional Models**

AP275-617 Same as above with double pole, double throw switch.

**AP280-615** Flow Switch, 1" IPS

**AP285-615** Flow Switch, 1/2" IPS

**AP275-615** Flow Switch, 1-1/4" IPS

AP275-615C1D2 Same as Above Except Designed for Class 1 division 2 Environment