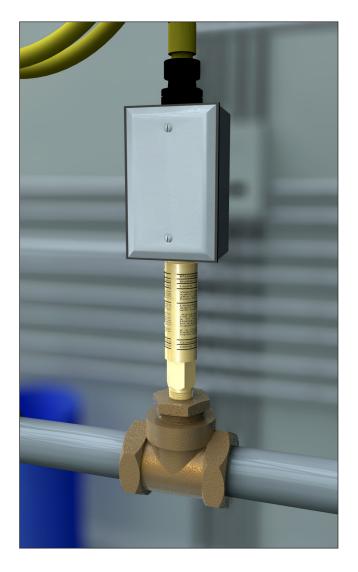

**AP275-615** Flow Switch, 1-1/4" IPS

AP275-615C1D2 Same as Above Except Designed for Class 1 division 2 Environment

**Application:** Single pole, double throw flow switch for use with emergency equipment. Flow switch is installed in water supply line upstream of emergency unit. When unit is activated, switch senses the movement of water in the supply line. Switch can be used to activate alarm horn and light, and sends electrical signal to monitoring system.

**Installation:** Flow switch is mounted in tee fitting that is installed in water supply line to emergency unit. Switch must be installed with tee fitting in horizontal position, flow switch body in vertical position and at least 6" from closest fitting. Direction of flow is marked on switch body. Furnished with weatherproof electrical junction box with gasketed cover. Switch operates at 125 volt up to a 5 amp max electrical connection.