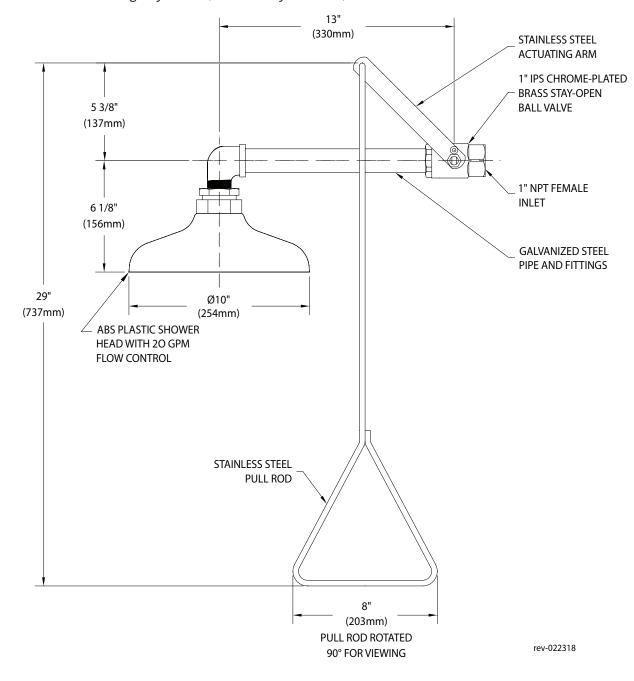

**Application:** Emergency shower for horizontal mounting.

**Shower Head:** 10" diameter with 20 GPM flow control. Shower head is orange ABS plastic (ES643) or stainless steel (ES643SSH).

**Valve:** 1" IPS chrome plated brass stay-open ball valve. Valve is US-made with chrome plated brass ball and PTFE seals. Furnished with stainless steel actuating arm and 29" stainless steel pull rod.

**Pipe and Fittings:** 1" IPS galvanized steel nipple with a galvanized street elbow.

**Supply:** 1" NPT female inlet.

Sign: ANSI-compliant identification sign.