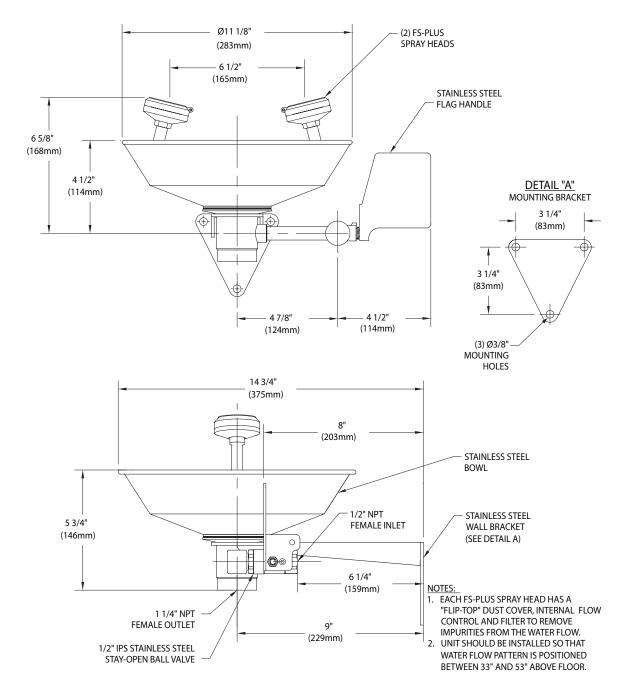

**Spray Head Assembly:** Two FS-Plus<sup>™</sup> spray heads. Each head has a "flip top" dust cover, internal flow control and filter to remove impurities from the water flow.

**Valve:** 1/2" IPS stainless steel stay-open ball valve. Valve has stainless steel ball and PTFE seals.

Bowl: 11-1/8" diameter stainless steel.

**Mounting:** Heavy duty stainless steel wall bracket.

**Supply:** 1/2" NPT female inlet. **Waste:** 1-1/4" NPT female outlet.

Sign: ANSI-compliant identification sign.