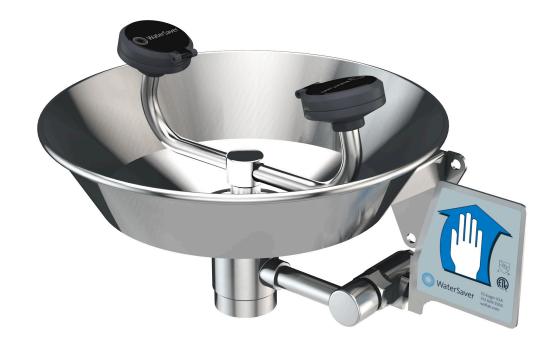

FE781 Eye/Face Wash, Wall Mounted, All-Stainless Steel

**Application:** Eye/face wash for wall mounting. Constructed entirely in stainless steel. Ideal for use in highly corrosive environments and cleanroom applications. Two large FS-Plus™ spray-type outlet heads deliver a flood of water for rinsing eyes and face.

**Spray Head Assembly:** Two FS-Plus<sup>™</sup> spray heads. Each head has a "flip top" dust cover, internal flow control and filter to remove impurities from the water flow.

**Valve:** 1/2" IPS stainless steel stay-open ball valve. Valve has stainless steel ball and PTFE seals.

Bowl: 11-1/8" diameter stainless steel.

**Mounting:** Heavy duty stainless steel wall bracket.

**Supply:** 1/2" NPT female inlet. **Waste:** 1-1/4" NPT female outlet.

Sign: ANSI-compliant identification sign.