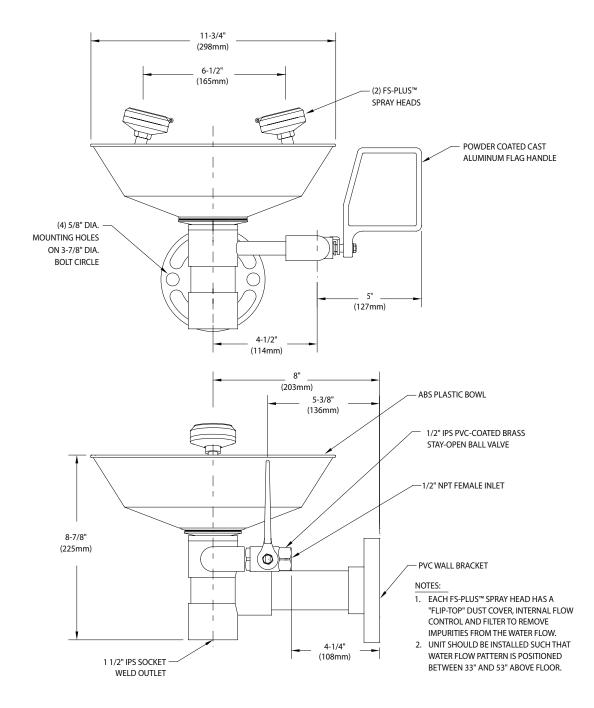

**Spray Head Assembly:** Two FS-Plus<sup>™</sup> spray heads. Each head has a "flip top" dust cover, internal flow control and filter to remove impurities from the water flow.

**Valve:** 1/2" IPS PVC-coated brass stay-open ball valve. Valve is US-made with chrome plated brass ball and PTFE seals.

Bowl: 11-3/4" diameter orange ABS plastic.

Mounting: Heavy duty PVC wall bracket.

Supply: 1/2" NPT female inlet.

Waste: 1-1/2" socket weld female outlet.

Sign: ANSI-compliant identification sign.

**Quality Assurance:** Unit is completely assembled and water tested prior to shipment.