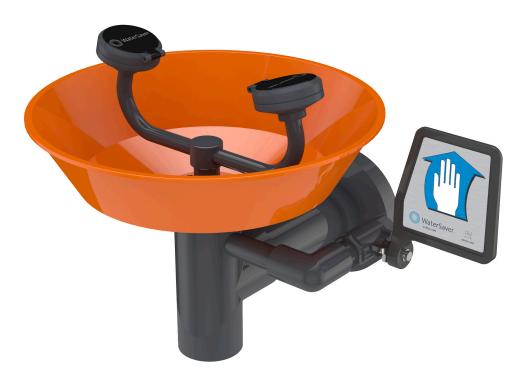

## **FE782** Eye/Face Wash, Wall Mounted, All-PVC Construction

**Application:** Eye/face wash for wall mounting. Constructed entirely in PVC and PVC-coated brass. Ideal for use in industrial environments where harsh acids or caustics are present. Two large FS-Plus<sup>™</sup> spray-type outlet heads deliver a flood of water for rinsing eyes and face.

**Spray Head Assembly:** Two FS-Plus<sup>™</sup> spray heads. Each head has a "flip top" dust cover, internal flow control and filter to remove impurities from the water flow.

**Valve:** 1/2" IPS PVC-coated brass stay-open ball valve. Valve is US-made with chrome plated brass ball and PTFE seals.

Bowl: 11-3/4" diameter orange ABS plastic.

Mounting: Heavy duty PVC wall bracket.

Supply: 1/2" NPT female inlet.

Waste: 1-1/2" socket weld female outlet.

Sign: ANSI-compliant identification sign.

**Quality Assurance:** Unit is completely assembled and water tested prior to shipment.