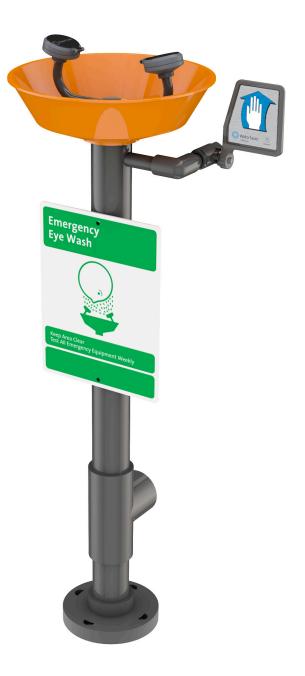

## FE786 Eye/Face Wash, Pedestal Mounted, All-PVC Construction

**Application:** Free standing, pedestal mounted eye/face wash. Constructed entirely in PVC and PVC-coated brass. Ideal for industrial environments where harsh acids or caustics are present. Two large FS-Plus™ spray-type outlet heads deliver a flood of water for rinsing eyes and face.

**Bowl:** 11-3/4" diameter orange ABS plastic.

Pipe and Fittings: Schedule 80 PVC.

Supply: 1/2" NPT female inlet.

**Waste:** 2" socket weld female outlet. **Sign:** ANSI-compliant identification sign.

Quality Assurance: Unit is completely assembled and water

## NOTE:

EACH FS-PLUS™ SPRAY HEAD HAS A
"FLIP-TOP" DUST COVER, INTERNAL
FLOW CONTROL AND FILTER TO REMOVE
IMPURITIES FROM THE WATER FLOW.

THIS SPACE FOR ARCHITECT/ENGINEER APPROVAL

Emergency Eyewash

Sign Included