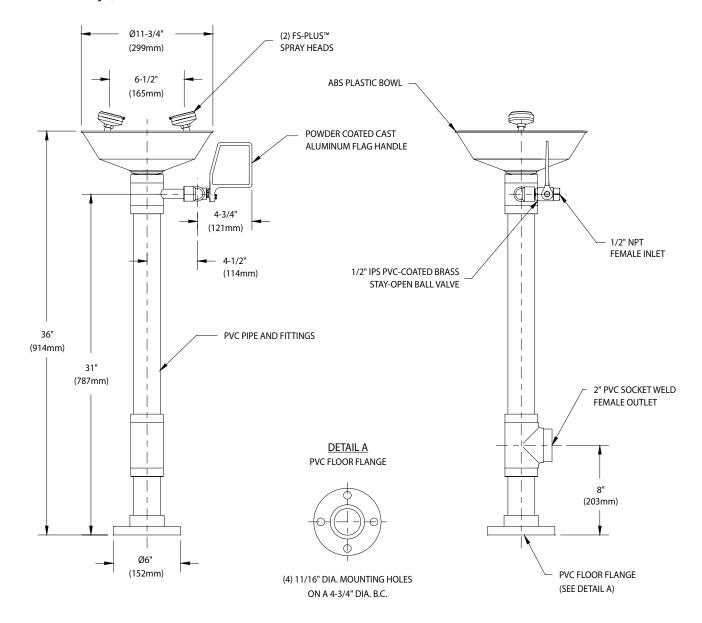

**Spray Head Assembly:** Two FS-Plus<sup>™</sup> spray heads. Each head has a "flip top" dust cover, internal flow control and filter to remove impurities from the water flow.

**Valve:** 1/2" IPS PVC-coated brass stay-open ball valve. Valve is US-made with chrome plated brass ball and PTFE seals.

**Bowl:** 11-3/4" diameter orange ABS plastic.

Pipe and Fittings: Schedule 80 PVC.

Supply: 1/2" NPT female inlet.

**Waste:** 2" socket weld female outlet. **Sign:** ANSI-compliant identification sign.

Quality Assurance: Unit is completely assembled and water

## NOTE:

EACH FS-PLUS™ SPRAY HEAD HAS A
"FLIP-TOP" DUST COVER, INTERNAL
FLOW CONTROL AND FILTER TO REMOVE
IMPURITIES FROM THE WATER FLOW.

THIS SPACE FOR ARCHITECT/ENGINEER APPROVAL

Emergency Eyewash

Sign Included