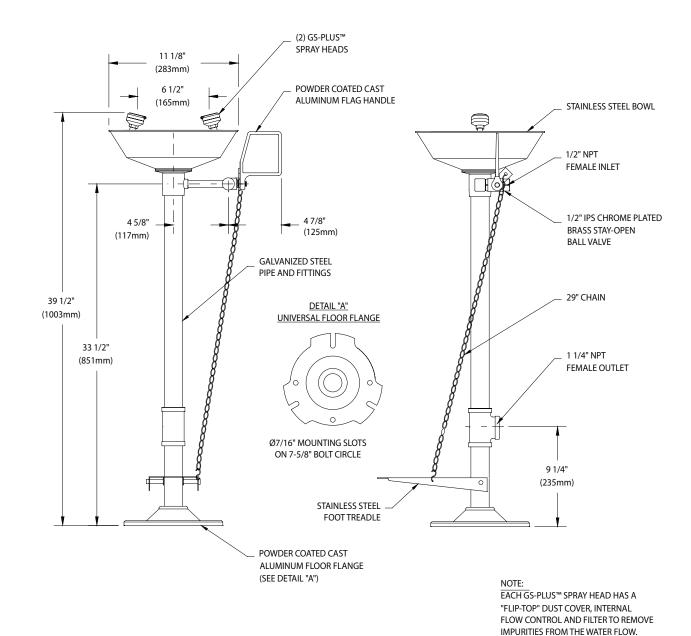

**Spray Head Assembly:** Two GS-Plus<sup>™</sup> spray heads. Each head has a "flip top" dust cover, internal flow control and filter to remove impurities from the water flow.

**Valve:** 1/2" IPS chrome plated brass stay-open ball valve. Valve is US-made with chrome plated brass ball and PTFE seals. Valve is activated by flag handle or foot treadle. Unit remains in operation until handle is returned to closed position.

**Bowl:** 11-1/8" diameter stainless steel (EW825HFC) or 11-3/4" diameter orange ABS plastic (EW825P-HFC).

**Pipe and Fittings:** Schedule 40 galvanized steel. Furnished with orange polyethylene covers for vertical piping for high visibility and corrosion resistance.

**Supply:** 1/2" NPT female inlet. **Waste:** 1-1/4" NPT female outlet.

**Sign:** ANSI-compliant identification sign.

**Quality Assurance:** Valve, bowl and spray head assembly is factory assembled and water tested prior to shipment.