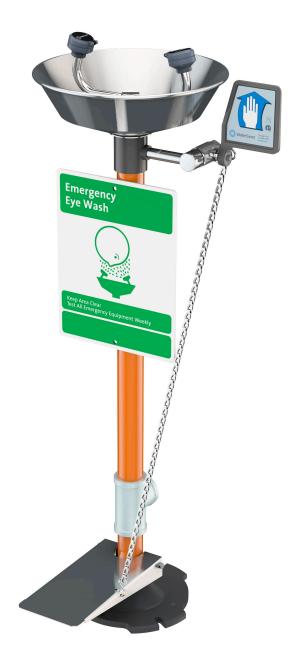

**EW825HFC** Eyewash, Pedestal Mounted, Hand and Foot Control, Stainless Steel Bowl **EW825P-HFC** Eyewash, Pedestal Mounted, Hand and Foot Control, Plastic Bowl

**Application:** Free standing, pedestal mounted eyewash with hand and foot control. Water flow is activated by either flag handle or foot treadle. Two GS-Plus™ spray heads deliver a flood of water for rinsing eyes.

**Spray Head Assembly:** Two GS-Plus<sup>™</sup> spray heads. Each head has a "flip top" dust cover, internal flow control and filter to remove impurities from the water flow.

**Valve:** 1/2" IPS chrome plated brass stay-open ball valve. Valve is US-made with chrome plated brass ball and PTFE seals. Valve is activated by flag handle or foot treadle. Unit remains in operation until handle is returned to closed position.

**Bowl:** 11-1/8" diameter stainless steel (EW825HFC) or 11-3/4" diameter orange ABS plastic (EW825P-HFC).

**Pipe and Fittings:** Schedule 40 galvanized steel. Furnished with orange polyethylene covers for vertical piping for high visibility and corrosion resistance.

**Supply:** 1/2" NPT female inlet. **Waste:** 1-1/4" NPT female outlet.

**Sign:** ANSI-compliant identification sign.

**Quality Assurance:** Valve, bowl and spray head assembly is factory assembled and water tested prior to shipment.