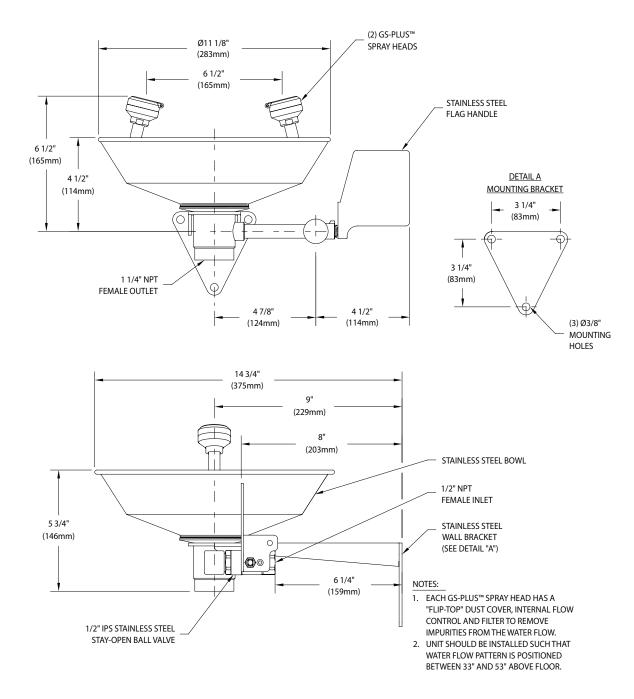

**Spray Head Assembly:** Two GS-Plus<sup>™</sup> spray heads. Each head has a "flip top" dust cover, internal flow control and filter to remove impurities from the water flow.

**Valve:** 1/2" IPS stainless steel stay-open ball valve. Valve has stainless steel ball and PTFE seals.

**Bowl:** 11-1/8" diameter stainless steel.

Mounting: Heavy duty stainless steel wall bracket.

**Supply:** 1/2" NPT female inlet. **Waste:** 1-1/4" NPT female outlet.

Sign: ANSI-compliant identification sign.