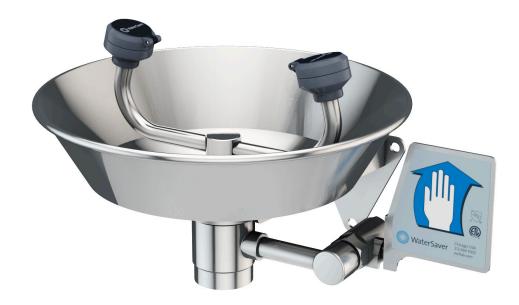

**EW891** Eyewash, Wall Mounted, All-Stainless Steel

**Application:** Eyewash for wall mounting. Constructed entirely in stainless steel. Ideal for use in highly corrosive environments and clean room applications. Two GS-Plus™ spray-type spray heads deliver a flood of water for rinsing eyes.

**Spray Head Assembly:** Two GS-Plus<sup>™</sup> spray heads. Each head has a "flip top" dust cover, internal flow control and filter to remove impurities from the water flow.

**Valve:** 1/2" IPS stainless steel stay-open ball valve. Valve has stainless steel ball and PTFE seals.

**Bowl:** 11-1/8" diameter stainless steel.

Mounting: Heavy duty stainless steel wall bracket.

**Supply:** 1/2" NPT female inlet. **Waste:** 1-1/4" NPT female outlet.

Sign: ANSI-compliant identification sign.