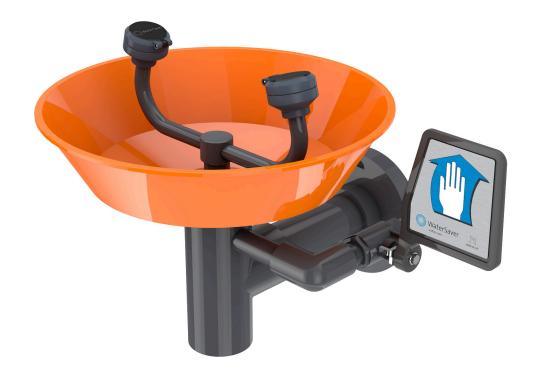

**EW892** Eyewash, Wall Mounted, All-PVC Construction

**Application:** Eyewash for wall mounting. Constructed entirely in PVC and PVC-coated brass. Ideal for industrial environments where harsh acids and caustics are present. Two GS-Plus™ spray-type outlet heads deliver a flood of water for rinsing eyes.

**Spray Head Assembly:** Two FS-Plus<sup>™</sup> spray heads. Each head has a "flip top" dust cover, internal flow control and filter to remove impurities from the water flow.

**Valve:** 1/2" IPS PVC-coated brass stay-open ball valve. Valve is US-made with chrome plated brass ball and PTFE seals.

**Bowl:** 11-3/4" diameter orange ABS plastic. **Mounting:** Heavy duty PVC wall bracket.

Supply: 1/2" NPT female inlet.

**Waste:** 1-1/2" socket weld female outlet. **Sign:** ANSI-compliant identification sign.