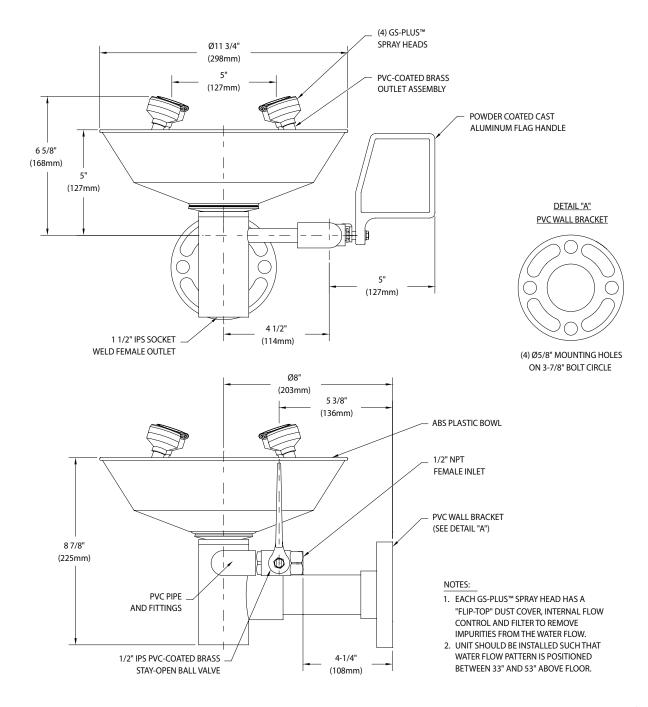

**Spray Head Assembly:** Two FS-Plus<sup>™</sup> spray heads. Each head has a "flip top" dust cover, internal flow control and filter to remove impurities from the water flow.

**Valve:** 1/2" IPS PVC-coated brass stay-open ball valve. Valve is US-made with chrome plated brass ball and PTFE seals.

**Bowl:** 11-3/4" diameter orange ABS plastic. **Mounting:** Heavy duty PVC wall bracket.

Supply: 1/2" NPT female inlet.

**Waste:** 1-1/2" socket weld female outlet. **Sign:** ANSI-compliant identification sign.

Quality Assurance: Unit is completely assembled and water

tested prior to shipment.