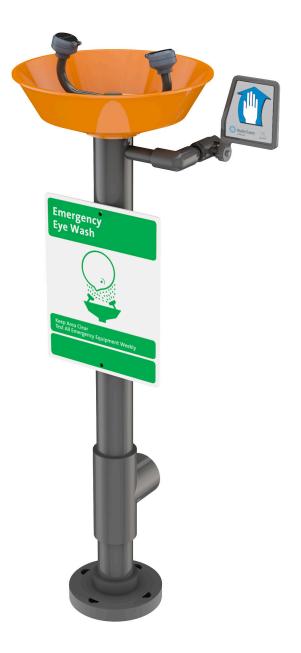

**EW896** Eyewash, Pedestal Mounted, All-PVC Construction

**Application:** Free standing, pedestal mounted eyewash. Constructed entirely in PVC and PVC-coated brass. Ideal for industrial environments where harsh acids and caustics are present. Two GS-Plus™ spray-type outlet heads deliver a flood of water for rinsing eyes.

**Spray Head Assembly:** Two GS-Plus™ spray heads. Each head has a "flip top" dust cover, internal flow control and filter to remove impurities from the water flow.

Valve: 1/2" IPS PVC-coated brass stay-open ball valve. Valve is US-made with chrome plated brass ball and PTFE seals.

Bowl: 11-3/4" diameter orange ABS plastic.

Pipe and Fittings: Schedule 80 PVC.

Supply: 1/2" NPT female inlet.

Waste: 2" socket weld female outlet. Sign: ANSI-compliant identification sign.

Quality Assurance: Unit is completely assembled and water