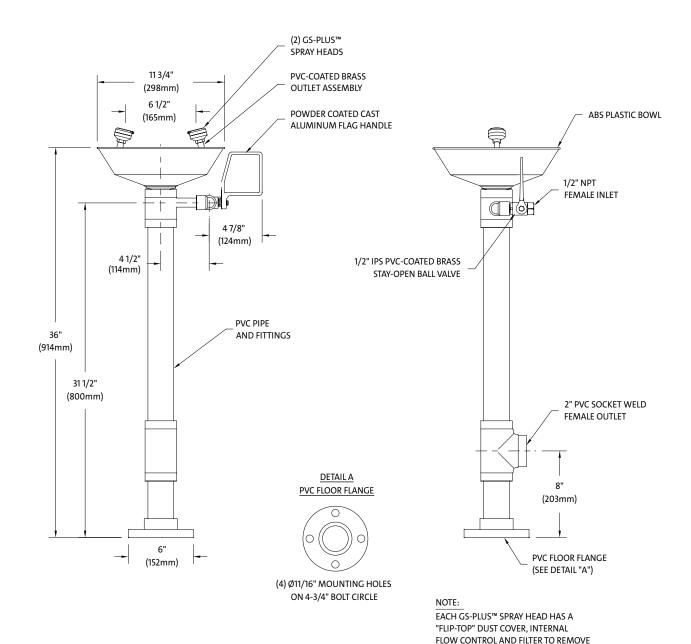

**Spray Head Assembly:** Two GS-Plus™ spray heads. Each head has a "flip top" dust cover, internal flow control and filter to remove impurities from the water flow.

Valve: 1/2" IPS PVC-coated brass stay-open ball valve. Valve is US-made with chrome plated brass ball and PTFE seals.

Bowl: 11-3/4" diameter orange ABS plastic.

Pipe and Fittings: Schedule 80 PVC.

Supply: 1/2" NPT female inlet.

Waste: 2" socket weld female outlet. Sign: ANSI-compliant identification sign.

Quality Assurance: Unit is completely assembled and water

tested prior to shipment.

Sign Included

IMPURITIES FROM THE WATER FLOW.