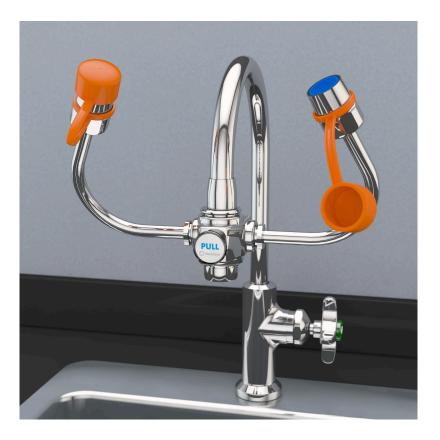

## **EW101** EyeSafe-X<sup>™</sup> Faucet-Mounted Eyewash, Adjustable Aerated Outlet Heads

**Application:** EyeSafe<sup>™</sup> faucet-mounted eyewashes convert any faucet into an emergency eyewash station without interfering with normal faucet operation. An EyeSafe<sup>™</sup> unit can be installed at any sink, close to where accidents might occur. In an emergency, unit is quickly located and activated, and provides an unlimited supply of potable water for rinsing the user's eyes.

**Outlet Heads:** Outlet heads are mounted 5" apart and deliver a soft, aerated flow of water. Heads angle forward and inward toward user. Angle of heads is adjustable to permit full coverage and avoid splashing. Furnished with float-off dust covers to protect outlet heads.

**Valve:** Forged brass diverter valve. Pull knob to activate eyewash; water pressure holds eyewash in operation, leaving user's hands free. Push knob or turn off faucet to return to normal faucet operation.

**Inlet:** Body has 55/64"-27 female thread. Furnished with three adaptors (15/16"-27, 13/16"-27 and 3/8" IPS) for installing on most commonly used faucets, including laboratory-type faucets.

Outlet: Furnished with removable aerator on bottom.