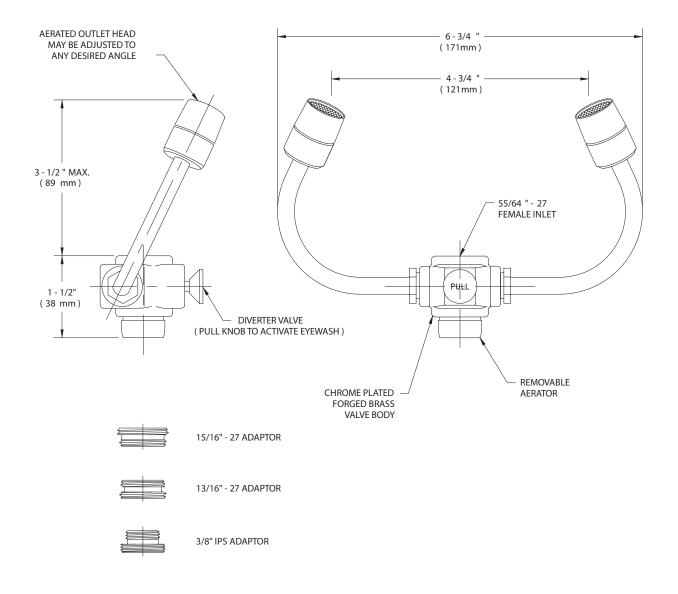

**Outlet Heads:** Outlet heads are mounted 5" apart and deliver a soft, aerated flow of water. Heads angle forward and inward toward user. Angle of heads is adjustable to permit full coverage and avoid splashing. Furnished with float-off dust covers to protect outlet heads.

**Valve:** Forged brass diverter valve. Pull knob to activate eyewash; water pressure holds eyewash in operation, leaving user's hands free. Push knob or turn off faucet to return to normal faucet operation.

**Inlet:** Body has 55/64"-27 female thread. Furnished with three adaptors (15/16"-27, 13/16"-27 and 3/8" IPS) for installing on most commonly used faucets, including laboratory-type faucets.

Outlet: Furnished with removable aerator on bottom.

## **Available Options**

AP400-012 Inlet adaptor with 13/16"-24 female thread.

**250-046R** Replacement float-off dust covers (package of 2).

WaterSaver 701 W Erie St Chicago, IL 60654 312 666 5500 теlephone 312 666 5501 ғасsіміle wsflab.com