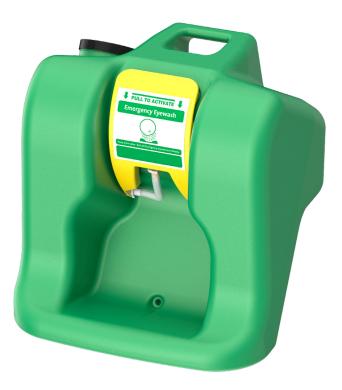

## **EW540** AguaGuard Gravity-Flow Portable Eyewash, 16 Gallon

**Application:** Self-contained 16 gallon gravity flow eyewash unit uses gravity to deliver water through dual spray heads. Unit delivers over eight gallons (30 liters) of water for fifteen minutes, thus complying with the provisions of ANSI Z358.1-2014 for eyewashes. Unit has a rugged plastic tank that can be installed in a wide variety of locations. Unit is ideal for use where a continuous supply of potable water is not available, especially in remote plant areas, low traffic and/or low hazard areas.

**Tank:** 16 gallon capacity safety green polyethylene tank. Tank has built-in carrying handle, heavy wall construction and reinforced ribs to support weight of unit.

Spray Head Assembly: Water flow is activated by pulling down on bright yellow eyewash tray. Integral full flow nozzles deliver soft spray of water. Swing tray up to storage position to stop flow.

Drain: Waste water is directed into drain opening in tank basin. 3 ft. long drain hose in basin directs discharge into floor drain, storage tank or other receptor.

**Mounting:** Furnished with epoxy coated steel bracket for mounting unit on wall. Unit can also be placed on countertop or other flat surface.

**Preparation:** Top operate unit, fill unit with clean potable water and add bacteriostatic additive (supplied with unit). Additive protects against growth of bacteria, fungus, algae and acanthamoeba. Unit should be inspected regularly and water in unit should be changed at least once every six months.