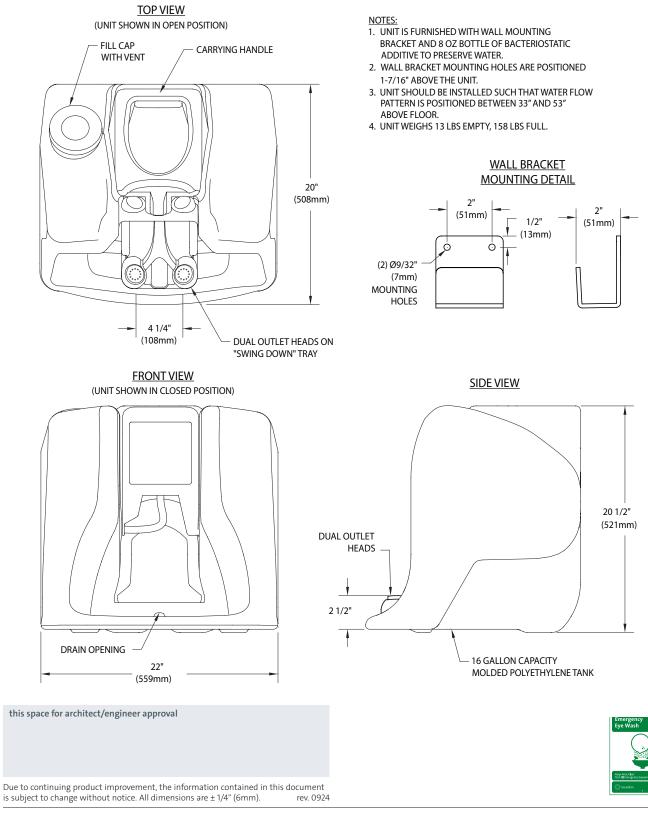

**Tank:** 16 gallon capacity safety green polyethylene tank. Tank has built-in carrying handle, heavy wall construction and reinforced ribs to support weight of unit.

Spray Head Assembly: Water flow is activated by pulling down on bright yellow eyewash tray. Integral full flow nozzles deliver soft spray of water. Swing tray up to storage position to stop flow.

Drain: Waste water is directed into drain opening in tank basin. 3 ft. long drain hose in basin directs discharge into floor drain, storage tank or other receptor.

**Mounting:** Furnished with epoxy coated steel bracket for mounting unit on wall. Unit can also be placed on countertop or other flat surface.

**Preparation:** Top operate unit, fill unit with clean potable water and add bacteriostatic additive (supplied with unit). Additive protects against growth of bacteria, fungus, algae and acanthamoeba. Unit should be inspected regularly and water in unit should be changed at least once every six months.

Discharge Time: Eyewash delivers over .5 gallons per minute for 15 minutes.

Weight: 13 lbs. (5.9 kg.) empty, 158 lbs. (71 kg.) full.

Quality Assurance: Unit is completely assembled and water tested prior to shipment.