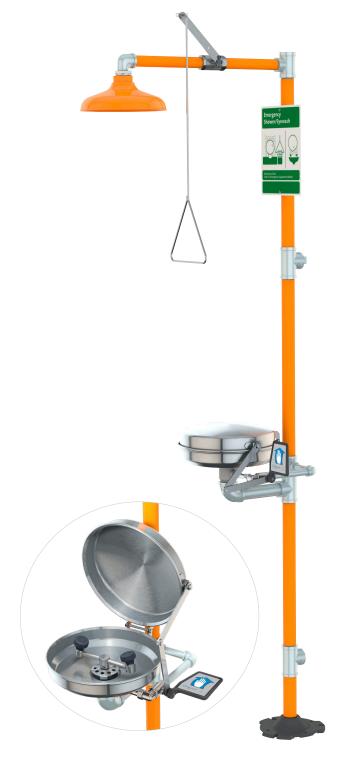

## SS902BC Safety Station with Eyewash, Stainless Steel Bowl and Cover

**Application:** Combination eyewash and shower safety station. Eyewash has stainless steel cover to protect bowl from dust, dirt and other contaminants. Cover is raised automatically when flag handle is activated. Cover closes when handle is returned to closed position. Eyewash features two GS-Plus™ spray-type outlet heads that deliver a flood of water for rinsing eyes.

**Shower Head:** 10" diameter orange ABS plastic with 20 GPM flow control.

**Shower Valve:** 1" IPS chrome plated brass stay-open ball valve. Valve is US-made with chrome plated brass ball and PTFE seals. Furnished with stainless steel actuating arm and 29" stainless steel pull rod.

**Spray Head Assembly:** Two GS-Plus<sup>™</sup> spray heads. Each head has an internal flow control and filter to remove impurities from water flow.

**Eyewash Bowl:** 11-1/2" diameter stainless steel with bowl cover

**Eyewash Valve:** 1/2" IPS chrome plated brass stay-open ball valve. Valve is US-made with chrome plated brass ball and PTFF seals

**Pipe and Fittings:** Schedule 40 galvanized steel. Furnished with orange polyethylene pipe covers for high visibility and corrosion resistance.

**Supply:** 1-1/4" NPT female top or side inlet.

**Waste:** 1-1/4" NPT female outlet. Outlet can be positioned at either 9-1/4" or 19-5/8" above finished floor by reversing lower pipe nipples.

Sign: ANSI-compliant identification sign.