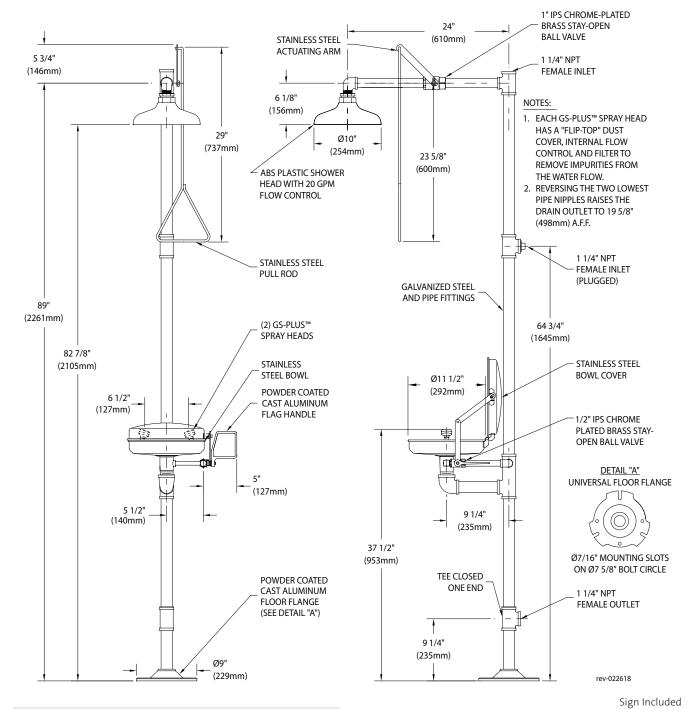

## SS902BC Safety Station with Eyewash, Stainless Steel Bowl and Cover

**Application:** Combination eyewash and shower safety station. Eyewash has stainless steel cover to protect bowl from dust, dirt and other contaminants. Cover is raised automatically when flag handle is activated. Cover closes when handle is returned to closed position. Eyewash features two GS-Plus™ spray-type outlet heads that deliver a flood of water for rinsing eyes.

**Shower Head:** 10" diameter orange ABS plastic with 20 GPM flow control.

**Shower Valve:** 1" IPS chrome plated brass stay-open ball valve. Valve is US-made with chrome plated brass ball and PTFE seals. Furnished with stainless steel actuating arm and 29" stainless steel pull rod.

**Spray Head Assembly:** Two GS-Plus<sup>™</sup> spray heads. Each head has an internal flow control and filter to remove impurities from water flow.

**Eyewash Bowl:** 11-1/2" diameter stainless steel with bowl cover

**Eyewash Valve:** 1/2" IPS chrome plated brass stay-open ball valve. Valve is US-made with chrome plated brass ball and PTFF seals

**Pipe and Fittings:** Schedule 40 galvanized steel. Furnished with orange polyethylene pipe covers for high visibility and corrosion resistance.

**Supply:** 1-1/4" NPT female top or side inlet.

**Waste:** 1-1/4" NPT female outlet. Outlet can be positioned at either 9-1/4" or 19-5/8" above finished floor by reversing lower pipe nipples.

Sign: ANSI-compliant identification sign.