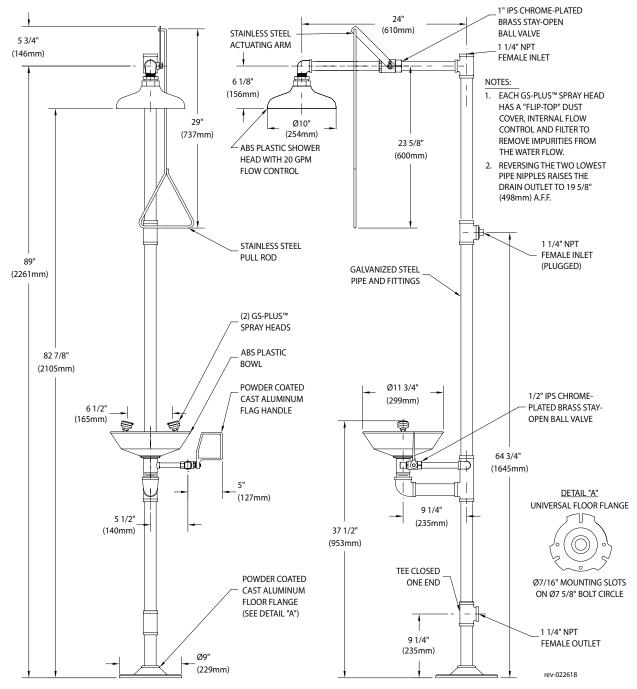

**Shower Head:** 10" diameter orange ABS plastic with 20 GPM flow control.

**Shower Valve:** 1" IPS chrome plated brass stay-open ball valve. Valve is US-made with chrome plated brass ball and PTFE seals. Furnished with stainless steel actuating arm and 29" stainless steel pull rod.

**Spray Head Assembly:** Two GS-Plus<sup>™</sup> spray heads. Each head has a "flip top" dust cover, internal flow control and filter to remove impurities from water flow.

**Eyewash Bowl:** 11-3/4" diameter orange ABS plastic.

**Eyewash Valve:** 1/2" IPS chrome plated brass stay-open ball valve. Valve is US-made with chrome plated brass ball and PTFE seals.

**Pipe and Fittings:** Schedule 40 galvanized steel. Furnished with orange polyethylene pipe covers for high visibility and corrosion resistance.

**Supply:** 1-1/4" NPT female top or side inlet.

Waste: 1-1/4" NPT female outlet. Outlet can be positioned at either 9-1/4" or 19-5/8" above finished floor by reversing lower pipe nipples.

**Sign:** ANSI-compliant identification sign.