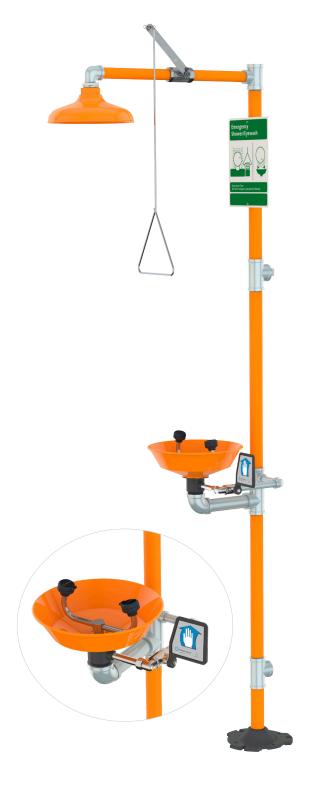

## **SS902P** Safety Station with Eyewash, Plastic Bowl

**Application:** Combination eyewash and shower safety station. Eyewash features a plastic bowl with two GS-Plus™ spray-type outlet heads that deliver a flood of water for rinsing eyes.

**Shower Head:** 10" diameter orange ABS plastic with 20 GPM flow control.

**Shower Valve:** 1" IPS chrome plated brass stay-open ball valve. Valve is US-made with chrome plated brass ball and PTFE seals. Furnished with stainless steel actuating arm and 29" stainless steel pull rod.

**Spray Head Assembly:** Two GS-Plus<sup>™</sup> spray heads. Each head has a "flip top" dust cover, internal flow control and filter to remove impurities from water flow.

**Eyewash Bowl:** 11-3/4" diameter orange ABS plastic.

**Eyewash Valve:** 1/2" IPS chrome plated brass stay-open ball valve. Valve is US-made with chrome plated brass ball and PTFE seals.

**Pipe and Fittings:** Schedule 40 galvanized steel. Furnished with orange polyethylene pipe covers for high visibility and corrosion resistance.

**Supply:** 1-1/4" NPT female top or side inlet.

Waste: 1-1/4" NPT female outlet. Outlet can be positioned at either 9-1/4" or 19-5/8" above finished floor by reversing lower pipe nipples.

**Sign:** ANSI-compliant identification sign.