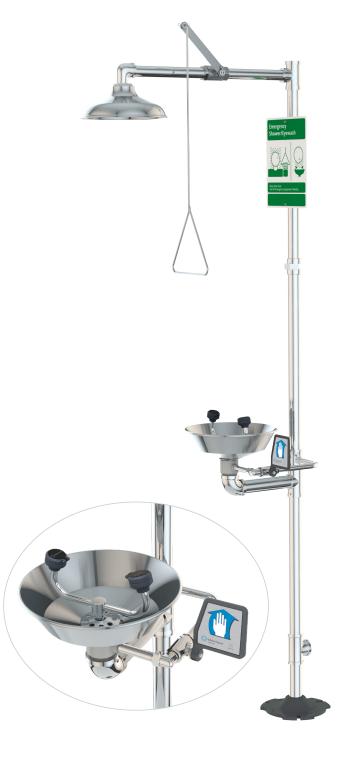

**Application:** Combination eyewash and shower safety station. Unit is constructed of polished chrome plated brass pipe, fittings and components for attractive appearance and superior durability. Eyewash features two GS-Plus™ spray-type outlet heads that deliver a flood of water for rinsing eyes.

Shower Head: 10" diameter stainless steel with 20 GPM flow control.

**Shower Valve:** 1" IPS chrome plated brass stay-open ball valve. Valve is US-made with chrome plated brass ball and PTFE seals. Furnished with stainless steel actuating arm and 29" stainless steel pull rod.

Spray Head Assembly: Two GS-Plus™ spray heads. Each head has a "flip top" dust cover, internal flow control and filter to remove impurities from water flow.

Eyewash Bowl: 11-1/8" diameter stainless steel.

**Eyewash Valve:** 1/2" IPS chrome plated brass stay-open ball valve. Valve is US-made with chrome plated brass ball and PTFE seals.

Pipe and Fittings: Polished chrome plated brass.

Supply: 1-1/4" NPT female top inlet.

Waste: 1-1/4" NPT female outlet. Outlet can be positioned at either 8-1/4" or 20-1/4" above finished floor by reversing lower pipe nipples.

Sign: ANSI-compliant identification sign.

**Quality Assurance:** Valve and spray head assemblies are factory assembled and water tested prior to shipment.