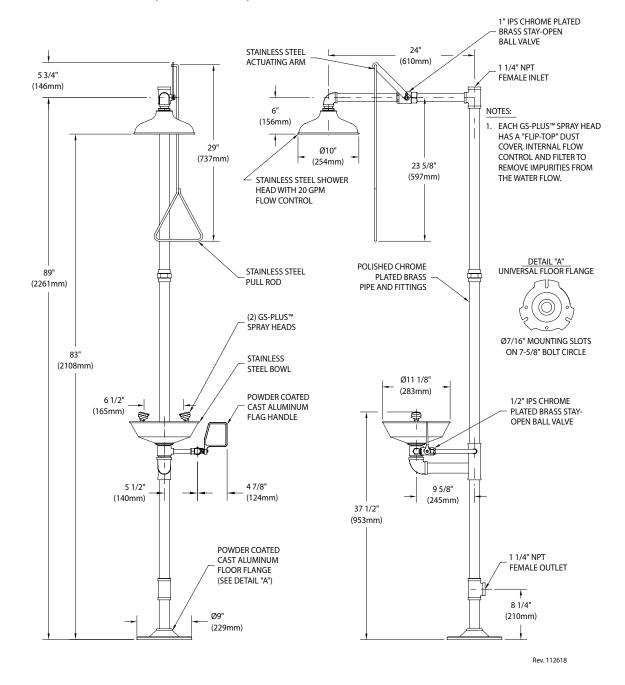

Shower Head: 10" diameter stainless steel with 20 GPM flow control.

**Shower Valve:** 1" IPS chrome plated brass stay-open ball valve. Valve is US-made with chrome plated brass ball and PTFE seals. Furnished with stainless steel actuating arm and 29" stainless steel pull rod.

Spray Head Assembly: Two GS-Plus™ spray heads. Each head has a "flip top" dust cover, internal flow control and filter to remove impurities from water flow.

Eyewash Bowl: 11-1/8" diameter stainless steel.

**Eyewash Valve:** 1/2" IPS chrome plated brass stay-open ball valve. Valve is US-made with chrome plated brass ball and PTFE seals.

Pipe and Fittings: Polished chrome plated brass.

Supply: 1-1/4" NPT female top inlet.

Waste: 1-1/4" NPT female outlet. Outlet can be positioned at either 8-1/4" or 20-1/4" above finished floor by reversing lower pipe nipples.

Sign: ANSI-compliant identification sign.

**Quality Assurance:** Valve and spray head assemblies are factory assembled and water tested prior to shipment.