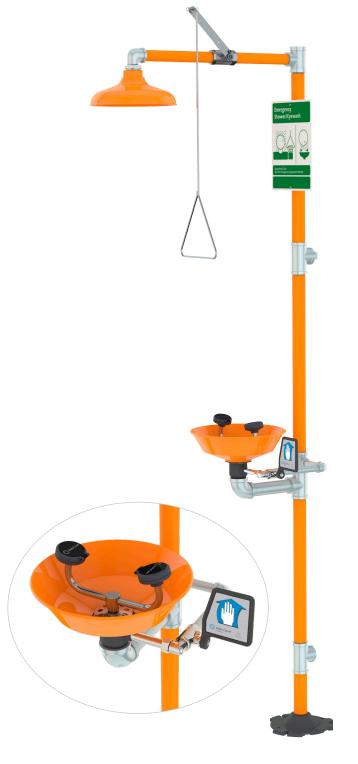

## SS950P Safety Station with Eye/Face Wash, Plastic Bowl

**Application:** Combination eye/face wash and shower safety station. Eye/face wash features a plastic bowl with two large FS-Plus™ spray-type outlet heads that deliver a flood of water for rinsing eyes and face.

**Shower Head:** 10" diameter orange ABS plastic with 20 GPM flow control.

**Shower Valve:** 1" IPS chrome plated brass stay-open ball valve. Valve is US-made with chrome plated brass ball and PTFE seals. Furnished with stainless steel actuating arm and 29" stainless steel pull rod.

**Spray Head Assembly:** Two FS-Plus<sup>™</sup> spray heads. Each head has a "flip top" dust cover, internal flow control and filter to remove impurities from water flow.

**Eye/Face Wash Bowl:** 11-3/4" diameter orange ABS plastic.

**Eye/Face Wash Valve:** 1/2" IPS chrome plated brass stay-open ball valve. Valve is US-made with chrome plated brass ball and PTFF seals

**Pipe and Fittings:** Schedule 40 galvanized steel. Furnished with orange polyethylene pipe covers for high visibility and corrosion resistance.

**Supply:** 1-1/4" NPT female top or side inlet.

**Waste:** 1-1/4" NPT female outlet. Outlet can be positioned at either 9-1/4" or 19-5/8" above finished floor by reversing lower pipe nipples.

Sign: ANSI-compliant identification sign.