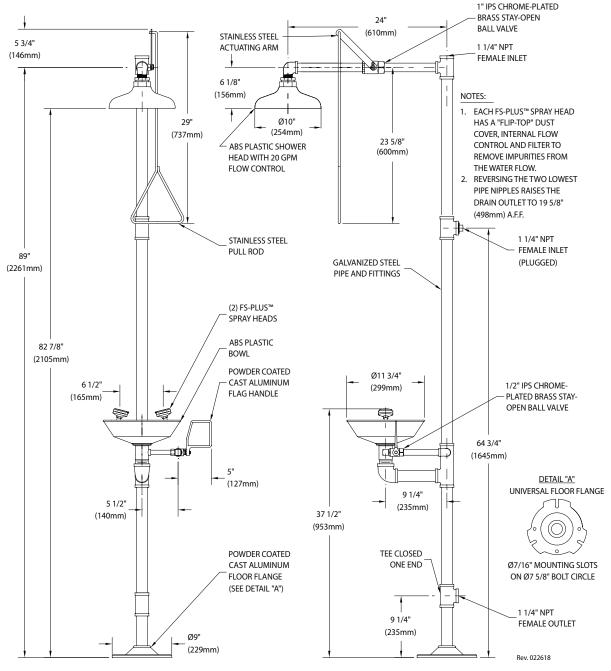

**Shower Head:** 10" diameter orange ABS plastic with 20 GPM flow control.

**Shower Valve:** 1" IPS chrome plated brass stay-open ball valve. Valve is US-made with chrome plated brass ball and PTFE seals. Furnished with stainless steel actuating arm and 29" stainless steel pull rod.

**Spray Head Assembly:** Two FS-Plus<sup>™</sup> spray heads. Each head has a "flip top" dust cover, internal flow control and filter to remove impurities from water flow.

**Eye/Face Wash Bowl:** 11-3/4" diameter orange ABS plastic.

**Eye/Face Wash Valve:** 1/2" IPS chrome plated brass stay-open ball valve. Valve is US-made with chrome plated brass ball and PTFF seals

**Pipe and Fittings:** Schedule 40 galvanized steel. Furnished with orange polyethylene pipe covers for high visibility and corrosion resistance.

**Supply:** 1-1/4" NPT female top or side inlet.

**Waste:** 1-1/4" NPT female outlet. Outlet can be positioned at either 9-1/4" or 19-5/8" above finished floor by reversing lower pipe nipples.

Sign: ANSI-compliant identification sign.