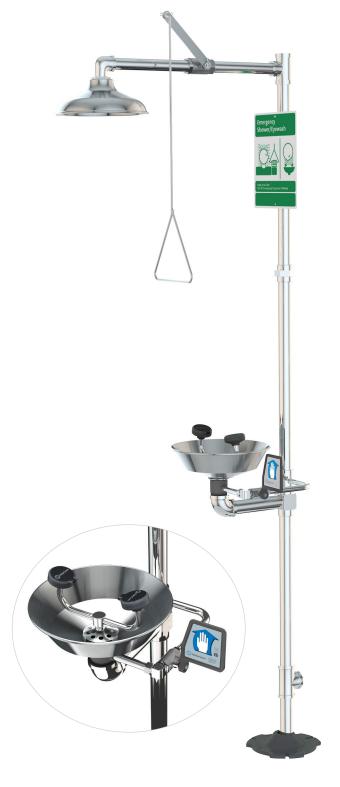

## SS950PCC Safety Station with Eye/Face Wash, Polished Chrome Construction

**Application:** Combination eye/face wash and shower safety station. Unit is constructed of polished chrome plated brass pipe, fittings and components for attractive appearance and superior durability. Eye/face wash features two largeFS-Plus™ spray-type outlet heads that deliver a flood of water for rinsing eyes and face.

**Shower Head:** 10" diameter stainless steel with 20 GPM flow control.

**Shower Valve:** 1" IPS chrome plated brass stay-open ball valve. Valve is US-made with chrome plated brass ball and PTFE seals. Furnished with stainless steel actuating arm and 29" stainless steel pull rod.

**Spray Head Assembly:** Two FS-Plus™ spray heads. Each head has a "flip top" dust cover, internal flow control and filter to remove impurities from water flow.

**Eye/Face Wash Bowl:** 11-1/8" diameter stainless steel.

**Eye/Face Wash Valve:** 1/2" IPS chrome plated brass stay-open ball valve. Valve is US-made with chrome plated brass ball and PTFE seals.

Pipe and Fittings: Polished chrome plated brass.

**Supply:** 1-1/4" NPT female top inlet.

**Waste:** 1-1/4" NPT female outlet. Outlet can be positioned at either 8-1/4" or 20-1/4" above finished floor by reversing lower pipe nipples

**Sign:** ANSI-compliant identification sign.

**Quality Assurance:** Valve and spray head assemblies are factory assembled and water tested prior to shipment.