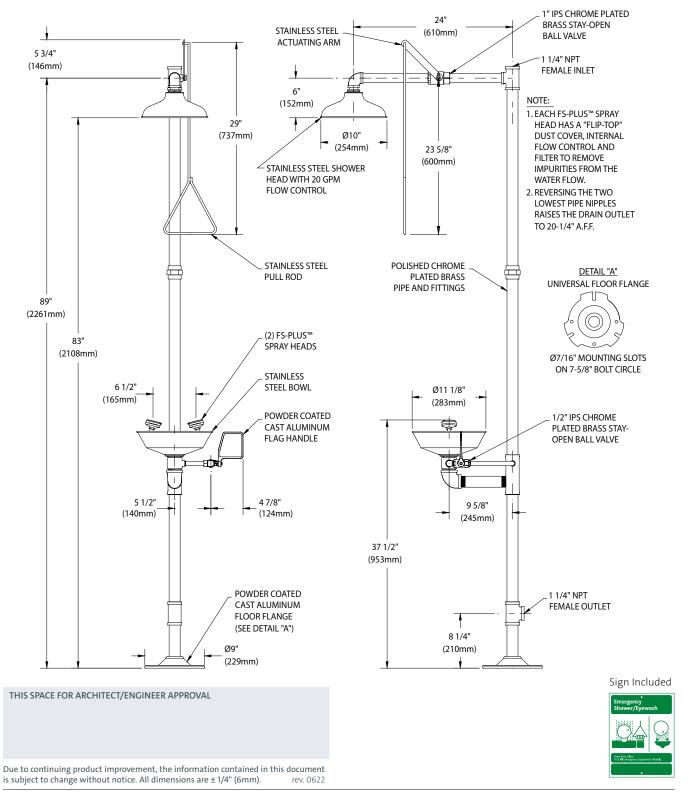

**Shower Head:** 10" diameter stainless steel with 20 GPM flow control.

**Shower Valve:** 1" IPS chrome plated brass stay-open ball valve. Valve is US-made with chrome plated brass ball and PTFE seals. Furnished with stainless steel actuating arm and 29" stainless steel pull rod.

**Spray Head Assembly:** Two FS-Plus™ spray heads. Each head has a "flip top" dust cover, internal flow control and filter to remove impurities from water flow.

**Eye/Face Wash Bowl:** 11-1/8" diameter stainless steel.

**Eye/Face Wash Valve:** 1/2" IPS chrome plated brass stay-open ball valve. Valve is US-made with chrome plated brass ball and PTFE seals.

Pipe and Fittings: Polished chrome plated brass.

**Supply:** 1-1/4" NPT female top inlet.

**Waste:** 1-1/4" NPT female outlet. Outlet can be positioned at either 8-1/4" or 20-1/4" above finished floor by reversing lower pipe nipples

**Sign:** ANSI-compliant identification sign.

**Quality Assurance:** Valve and spray head assemblies are factory assembled and water tested prior to shipment.