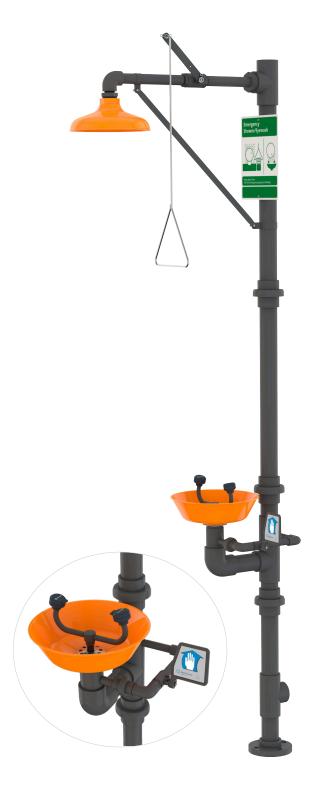

## SS992 Safety Station with Eyewash, All-PVC Construction

**Application:** All-PVC combination eyewash and shower safety station. Unit is constructed entirely of PVC and PVC-coated components for superior corrosion resistance. Ideal for industrial environments where harsh acids or caustics are present. Eyewash features two GS-Plus™ spray-type outlet heads that deliver a flood of water for rinsing eyes.

**Shower Head:** 10" diameter orange ABS plastic with 20 GPM flow control.

**Shower Valve:** 1" IPS PVC-coated brass stay-open ball valve. Valve is US-made with chrome plated brass ball and PTFE seals. Furnished with stainless steel actuating arm and 29" stainless steel pull rod.

**Spray Head Assembly:** Two GS-Plus<sup>™</sup> spray heads. Each head has a "flip top" dust cover, internal flow control and filter to remove impurities from water flow.

**Eyewash Bowl:** 11-3/4" diameter orange ABS plastic.

**Eyewash Valve:** 1/2" IPS PVC-coated brass stay-open ball valve. Valve is US-made with chrome plated brass ball and PTFE seals.

Pipe and Fittings: Schedule 80 PVC.

**Supply:** 2" IPS socket weld top female inlet. **Waste:** 2" IPS socket weld female outlet. **Sign:** ANSI-compliant identification sign.