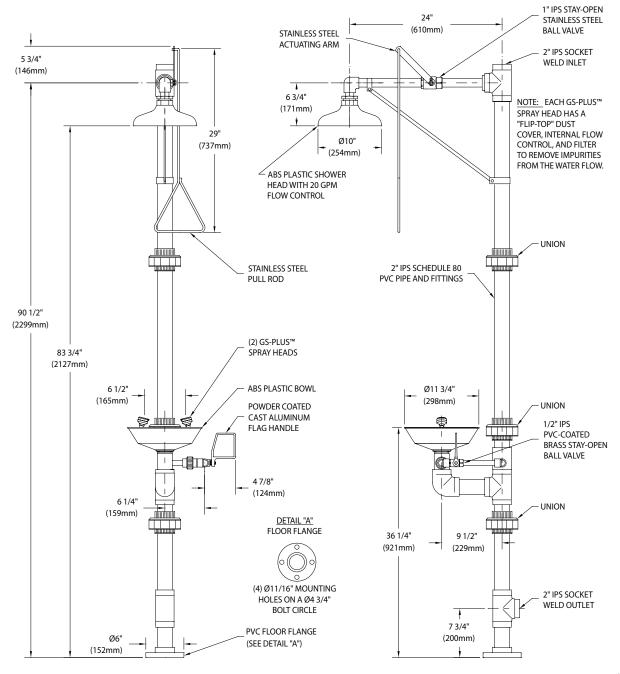

**Shower Head:** 10" diameter orange ABS plastic with 20 GPM flow control.

**Shower Valve:** 1" IPS PVC-coated brass stay-open ball valve. Valve is US-made with chrome plated brass ball and PTFE seals. Furnished with stainless steel actuating arm and 29" stainless steel pull rod.

**Spray Head Assembly:** Two GS-Plus<sup>™</sup> spray heads. Each head has a "flip top" dust cover, internal flow control and filter to remove impurities from water flow.

**Eyewash Bowl:** 11-3/4" diameter orange ABS plastic.

**Eyewash Valve:** 1/2" IPS PVC-coated brass stay-open ball valve. Valve is US-made with chrome plated brass ball and PTFE seals.

Pipe and Fittings: Schedule 80 PVC.

**Supply:** 2" IPS socket weld top female inlet. **Waste:** 2" IPS socket weld female outlet. **Sign:** ANSI-compliant identification sign.