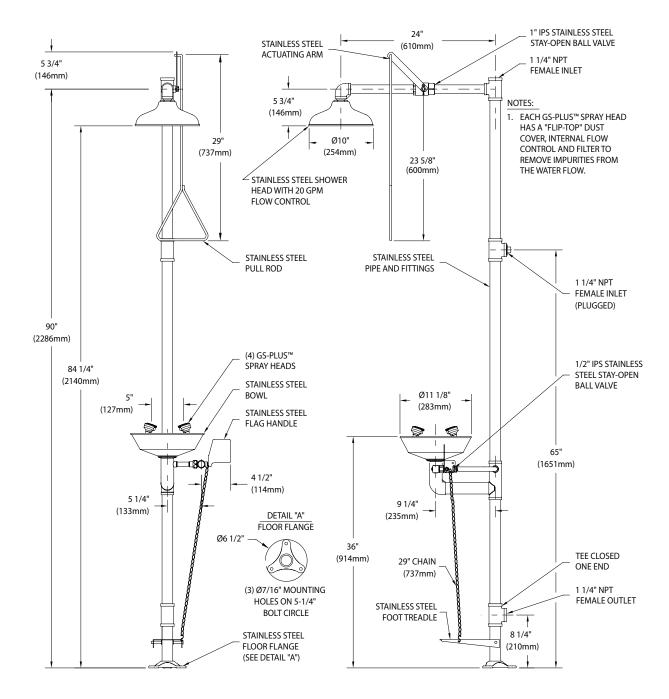

**Shower Head:** 10" diameter stainless steel with 20 GPM flow control

**Shower Valve:** 1" IPS Type 316 stainless steel stay-open ball valve. Valve has stainless steel ball and PTFE seals. Furnished with stainless steel actuating arm and 29" stainless steel pull

**Spray Head Assembly:** Four GS-Plus™ spray heads. Each head has a "flip top" dust cover, internal flow control and filter to remove impurities from water flow.

**Eye/Face Wash Bowl:** 11-1/8" diameter stainless steel.

**Eye/Face Wash Valve:** 1/2" IPS Type 316 stainless steel stayopen ball valve. Valve has stainless steel ball and PTFE seals. Valve is activated by flag handle or foot treadle. Unit remains in operation until handle is returned to closed position.

**Pipe And Fittings:** Schedule 40 Type 304 brushed stainless steel. Furnished with orange polyethylene pipe covers for high visibility and corrosion resistance.

Supply: 1-1/4" NPT female top or side inlet.

Waste: 1-1/4" NPT female outlet.

Sign: ANSI-compliant identification sign.

Quality Assurance: Valve and spray head assemblies are factory assembled and water tested prior to shipment.