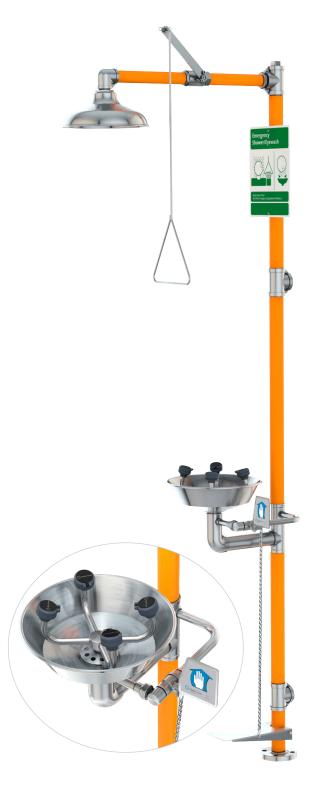

## Safety Stations with WideArea™ Eye/Face Wash

## **SS994HFC** Safety Station with WideArea™ Eye/Face Wash, Hand and Foot Control, All-Stainless Steel

**Application:** All-stainless steel combination WideArea™ eye/face wash and shower safety station. Stainless steel construction is ideal for highly corrosive environments and cleanroom applications. Eye/face wash is activated by flag handle or foot treadle and features four GS-Plus™ spray-type outlet heads that deliver a flood of water over a wide area of coverage for complete rinsing of eyes and face.

**Shower Head:** 10" diameter stainless steel with 20 GPM flow control

**Shower Valve:** 1" IPS Type 316 stainless steel stay-open ball valve. Valve has stainless steel ball and PTFE seals. Furnished with stainless steel actuating arm and 29" stainless steel pull

**Spray Head Assembly:** Four GS-Plus™ spray heads. Each head has a "flip top" dust cover, internal flow control and filter to remove impurities from water flow.

**Eye/Face Wash Bowl:** 11-1/8" diameter stainless steel.

**Eye/Face Wash Valve:** 1/2" IPS Type 316 stainless steel stayopen ball valve. Valve has stainless steel ball and PTFE seals. Valve is activated by flag handle or foot treadle. Unit remains in operation until handle is returned to closed position.