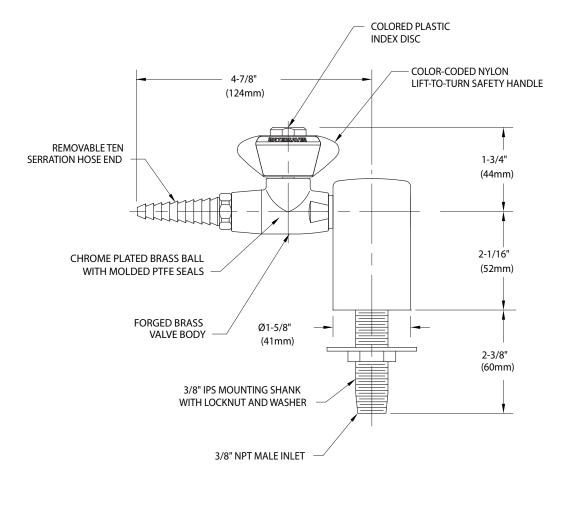

## O L4260-131WSA Laboratory Ball Valve Assembly, Deck Mounted Single, Lift/Turn Lever Handle

NOTES:

1. LABORATORY BALL VALVE ASSEMBLY IS CERTIFIED S D © BY CSA INTERNATIONAL TO COMPLY WITH ANSI

- Z21.15 AND CGA 9.1.
- 2. HANDLE LOCKS IN CLOSED POSITION. LIFT HANDLE TO UNLOCK AND OPEN VALVE.
- 3. FIXTURE IS FULLY ASSEMBLED AND FACTORY TESTED AT 125 PSI AIR PRESSURE. MAXIMUM WORKING PRESSURE IS 100 PSI.
- 4. SPECIFY IF CLEANING FOR OXYGEN AND
- HIGH PURITY GASES IS REQUIRED 5. FIXTURE HAS A POLISHED CHROME PLATED FINISH.