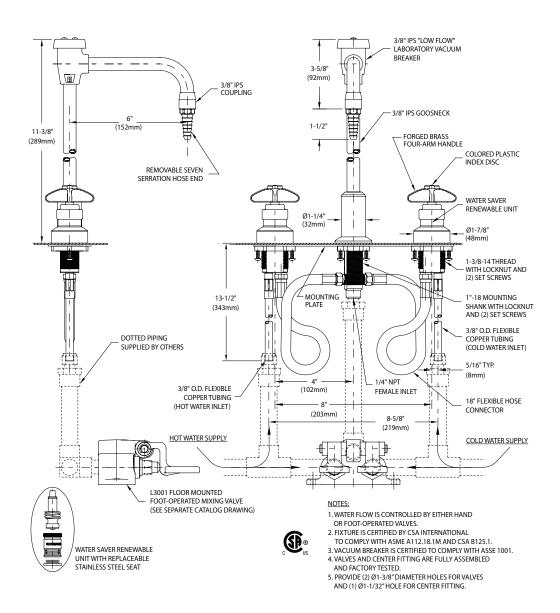

## **Laboratory Mixing Faucets**

| L2211TWI-VB-3001 | Laboratory Mixing Faucet, Deck Mounted, 6" Rigid Vacuum Breaker |
|------------------|-----------------------------------------------------------------|
|                  | Gooseneck, Foot-Operated Mixing Valve                           |

L2212TWI-VB-3001 Same as above except with Swing Vacuum Breaker Gooseneck

L2214TWI-VB-3001 Same as above except with Rigid/Swing Vacuum Breaker Gooseneck

THIS SPACE FOR ARCHITECT/ENGINEER APPROVAL

Due to continuing product improvement, the information contained in this document is subject to change without notice. All dimensions are  $\pm$  1/4" (6mm). Rev. 122619