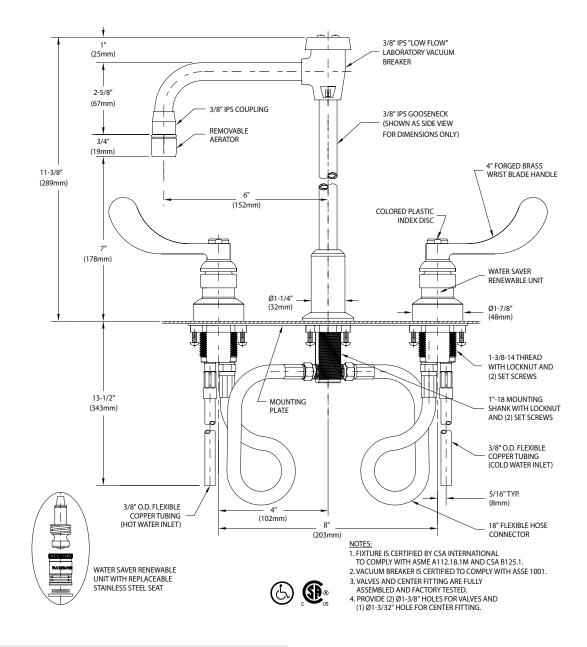

## **Laboratory Mixing Faucets**

WaterSaver

- L2221VB Laboratory Mixing Faucet, Deck Mounted, 6" Rigid Vacuum Breaker Gooseneck, Aerator, Wrist Blade Handles
- L2222VB Same as above except with Swing Vacuum Breaker Gooseneck

L2224VB Same as above except with Rigid/Swing Vacuum Breaker Gooseneck

THIS SPACE FOR ARCHITECT/ENGINEER APPROVAL

Due to continuing product improvement, the information contained in this document is subject to change without notice. All dimensions are  $\pm$  1/4" (6mm). Rev. 122619