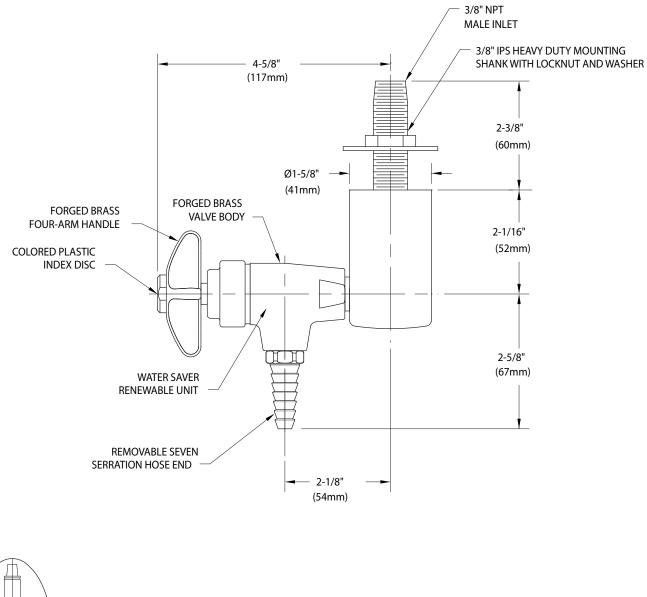

## O L3100-131WSA Laboratory Water Valve Assembly, Overhead Mounted Single

WATER SAVER RENEWABLE UNIT WITH REPLACEABLE STAINLESS STEEL SEAT WATER SAVER RENEWABLE UNIT WITH REPLACEABLE STAINLESS STEEL SEAT WATER SAVER RENEWABLE UNIT WITH REPLACEABLE STAINLESS STEEL SEAT WATER SAVER RENEWABLE UNIT WITH REPLACEABLE STAINLESS STEEL SEAT WATER SAVER RENEWABLE UNIT WITH REPLACEABLE STAINLESS STEEL SEAT WATER SAVER RENEWABLE UNIT WITH REPLACEABLE STAINLESS STEEL SEAT WATER SAVER RENEWABLE UNIT WITH REPLACEABLE STAINLESS STEEL SEAT WATER SAVER RENEWABLE UNIT WITH REPLACEABLE STAINLESS STEEL SEAT WATER SAVER RENEWABLE UNIT WITH REPLACEABLE STAINLESS STEEL SEAT WATER SAVER RENEWABLE UNIT WITH REPLACEABLE STAINLESS STEEL SEAT WATER SAVER RENEWABLE UNIT WITH REPLACEABLE STAINLESS STEEL SEAT WATER SAVER RENEWABLE UNIT WITH REPLACEABLE STAINLESS STEEL SEAT WATER SAVER RENEWABLE UNIT WITH REPLACEABLE STAINLESS STEEL SEAT WATER SAVER RENEWABLE UNIT WITH REPLACEABLE STAINLESS STEEL SEAT WATER SAVER RENEWABLE UNIT WITH REPLACEABLE STAINLESS STEEL SEAT WATER SAVER RENEWABLE UNIT WITH REPLACEABLE STAINLESS STEEL SEAT

Measurements may vary  $\pm 1/4$ ".

WaterSaver Faucet Co. 701 West Erie Street Chicago, IL 60654 312 666 5500 теlephone 312 666 5501 <sub>Facsimile</sub> wsflab.com

rev 0215 ©2015 WaterSaver Faucet Co.