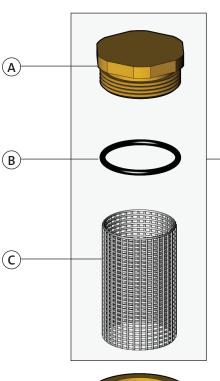

### To perform weekly cleaning of the strainer:

- 1. Unscrew the strainer bonnet (a).
- 2. Inspect the o-ring (b) for damage. Replace if needed.
- 3. Remove cylindrical screen (c) and rinse under clean water. Gently rub the screen until all debris has been removed.
- 4. Carefully reinsert screen into the counterbore within the strainer body (should fit snugly).
- 5. Replace strainer bonnet and test for proper operation of strainer and eye/face wash.

#### Important:

All emergency equipment must be inspected and tested at least weekly to ensure proper operation. On units equipped with an in-line strainer, weekly inspection should also include checking the strainer for accumulation of debris or foreign matter. Such debris can impair the flow of water through the strainer and prevent the eye/face wash from functioning properly.

RK400-013 Repair Kit for In-Line Strainer consisting of Bonnet, O-Ring and 50 Mesh Cylindrical Screen

AP400-013