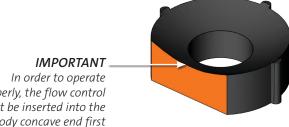

| Item | Part Number  | Description                     |
|------|--------------|---------------------------------|
| Α    | AP470-021LDC | FS-Plus™ Spray Head (assembled) |
| В    | 470-026R     | Cap                             |
| С    | 470-024R     | 60 PPI Polyurethane Filter      |
| D    | 470-025R     | 3.2 GPM Flow Control            |