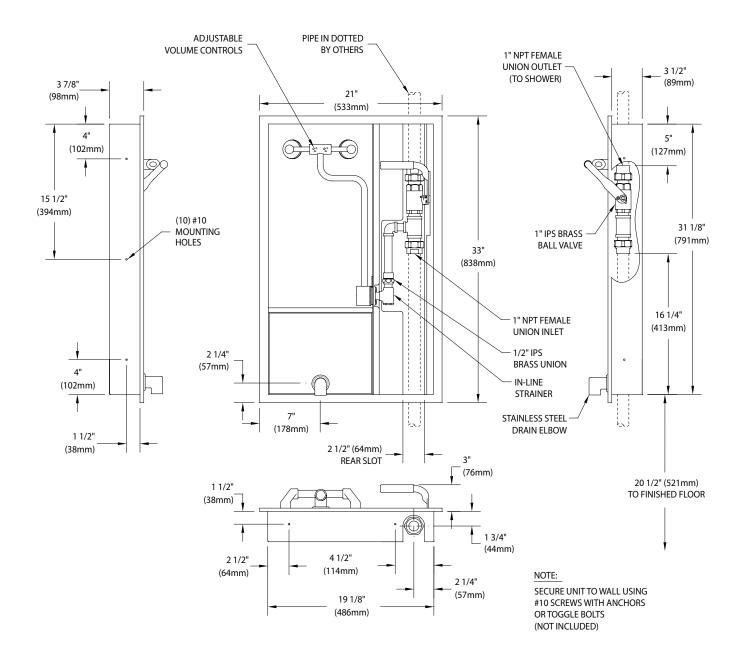

# Detail of SSBF2150 Series Shower Valve and Eye/Face Wash Unit Internal Construction (With Covers and Drainpan Removed)