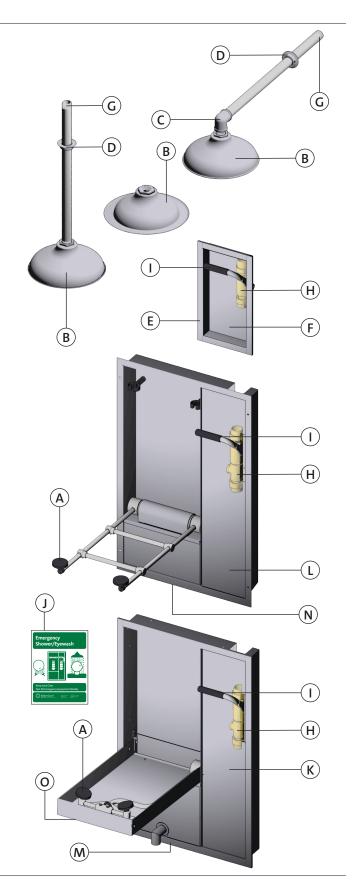

| A AP470-021LDC FS-Plus™ Spray Head  B AP450-048 10" Dia. Stainless Steel Shower Head AP450-062 10" Dia. Recessed Flanged Stainless Steel Shower Head  C 320-08E 1" IPS Stainless Steel Street Elbow 310-085E 1" IPS Chrome Plated Brass Street Elbow  D AP150-082A Chrome Plated Brass Escutcheon AP150-082B Stainless Steel Escutcheon  E 200-153 Housing for ESBF670 Series  F 200-155 Shower Valve Access Panel for ESBF670 Series  G 520-08-37 1" IPS X 37" Stainless Steel Supply Nipple 520-08-21 1" IPS X 21" Stainless Steel Supply Nipple 520-08-32 1" IPS X 32" Stainless Steel Supply Nipple 520-08-32 1" IPS X 52-1/2" Stainless Steel Supply Nipple 520-08-52-4 1" IPS X Close Stainless Steel Supply Nipple 510-08-37 1" IPS X 21" Chrome Plated Brass Supply Nipple 510-08-37 1" IPS X 21" Chrome Plated Brass Supply Nipple 510-08-21 1" IPS X 21" Chrome Plated Brass Supply Nipple 510-08-21 1" IPS X 21" Chrome Plated Brass Supply Nipple 510-08-21 1" IPS X 21" Chrome Plated Brass Supply Nipple 510-08-21 1" IPS X 21" Chrome Plated Brass Supply Nipple 510-08-21 1" IPS X 21" Chrome Plated Brass Supply Nipple 510-08-21 1" IPS X 37" Chrome Plated Brass Supply Nipple 510-08-21 1" IPS X 37" Chrome Plated Brass Supply Nipple 510-08-21 1" IPS X 37" Chrome Plated Brass Supply Nipple 510-08-21 1" IPS X 37" Chrome Plated Brass Supply Nipple 510-08-21 1" IPS X 37" Chrome Plated Brass Supply Nipple 510-08-21 1" IPS X 31" Chrome Plated Brass Supply Nipple 510-08-21 1" IPS X 31" Chrome Plated Brass Supply Nipple 510-08-21 1" IPS X 31" Chrome Plated Brass Supply Nipple 510-08-21 1" IPS X 31" Chrome Plated Brass Supply Nipple 510-08-21 1" IPS X 31" Chrome Plated Brass Supply Nipple 510-08-21 1" IPS X 31" Chrome Plated Brass Supply Nipple 510-08-21 1" IPS X 31" Chrome Plated Brass Supply Nipple 510-08-37 1" IPS X 31" Chrome Plated Brass Supply Nipple 510-08-37 1" IPS X 31" Chrome Plated Brass Supply Nipple 510-08-37 1" IPS X 31" Chrome Plated Brass Supply Nipple 510-08-37 1" IPS X 31" Chrome Plated Brass Supply Nipple 510-08-37 1" IPS X 31" Chrome Plated  | Item | Part Number     | Description                                    |
|--------------------------------------------------------------------------------------------------------------------------------------------------------------------------------------------------------------------------------------------------------------------------------------------------------------------------------------------------------------------------------------------------------------------------------------------------------------------------------------------------------------------------------------------------------------------------------------------------------------------------------------------------------------------------------------------------------------------------------------------------------------------------------------------------------------------------------------------------------------------------------------------------------------------------------------------------------------------------------------------------------------------------------------------------------------------------------------------------------------------------------------------------------------------------------------------------------------------------------------------------------------------------------------------------------------------------------------------------------------------------------------------------------------------------------------------------------------------------------------------------------------------------------------------------------------------------------------------------------------------------------------------------------------------------------------------------------------------------------------------------------------------------------------------------------------------------------------------------------------------------------------------------------------------------------------------------------------------------------------------------------------------------------------------------------------------------------------------------------------------------------|------|-----------------|------------------------------------------------|
| B AP450-048 10" Dia. Stainless Steel Shower Head AP450-062 10" Dia. Recessed Flanged Stainless Steel Shower Head 10" Dia. Recessed Flanged Stainless Steel Shower Head 110-050-0828 1" IPS Chrome Plated Brass Street Elbow 110-082B Stainless Steel Escutcheon 1200-153 Housing for ESBF670 Series 1200-155 Housing for ESBF670 Series 1200-155 Shower Valve Access Panel for ESBF670 Series 140-08-23 I" IPS X 37" Stainless Steel Supply Nipple 1520-08-37 1" IPS X 21" Stainless Steel Supply Nipple 1520-08-32 1" IPS X 32" Stainless Steel Supply Nipple 1520-08-32 1" IPS X 32" Stainless Steel Supply Nipple 150-08-32 1" IPS X 52-1/2" Stainless Steel Supply Nipple 17" IPS X 21" Chrome Plated Brass Supply Nipple 17" IPS X 21" Chrome Plated Brass Supply Nipple 17" IPS X 21" Chrome Plated Brass Supply Nipple 17" IPS X 21" Chrome Plated Brass Supply Nipple 17" IPS X 21" Chrome Plated Brass Supply Nipple 17" IPS X 21" Chrome Plated Brass Supply Nipple 17" IPS X 21" Chrome Plated Brass Supply Nipple 17" IPS X 21" Chrome Plated Brass Supply Nipple 180-08-21 1" IPS X 21" Chrome Plated Brass Supply Nipple 190-08-21 1" IPS X 21" Chrome Plated Brass Supply Nipple 190-08-21 1" IPS X 21" Chrome Plated Brass Supply Nipple 190-08-21 1" IPS X 21" Chrome Plated Brass Supply Nipple 190-08-21 1" IPS X 21" Chrome Plated Brass Supply Nipple 190-08-21 1" IPS X 21" Chrome Plated Brass Supply Nipple 190-08-21 1" IPS X 21" Chrome Plated Brass Supply Nipple 190-08-21 1" IPS X 21" Chrome Plated Brass Supply Nipple 190-08-21 1" IPS X 21" Chrome Plated Brass Supply Nipple 190-08-21 1" IPS X 21" Chrome Plated Brass Supply Nipple 190-08-21 1" IPS X 21" Chrome Plated Brass Supply Nipple 190-08-21 1" IPS X 21" Chrome Plated Brass Supply Nipple 190-08-21 1" IPS X 21" Chrome Plated Brass Supply Nipple 190-08-21 1" IPS X 21" Chrome Plated Brass Supply Nipple 190-08-21 1" IPS X 21" Chrome Plated Brass Supply Nipple 190-08-21 1" IPS X 21" Chrome Plated Brass Supply Nipple 190-08-21 1" IPS X 21" Chrome Plated Brass Supply Nipple 190-08-21 1" IPS X 21" Chrome Plated Br |      |                 | •                                              |
| AP450-062 10" Dia. Recessed Flanged Stainless Steel Shower Head  C 320-08E 1" IPS Stainless Steel Street Elbow 310-08SE 1" IPS Chrome Plated Brass Street Elbow AP150-082A Chrome Plated Brass Escutcheon AP150-082B Stainless Steel Escutcheon  E 200-153 Housing for ESBF670 Series  F 200-155 Shower Valve Access Panel for ESBF670 Series  G 520-08-37 1" IPS X 37" Stainless Steel Supply Nipple 520-08-21 1" IPS X 21" Stainless Steel Supply Nipple 520-08-32 1" IPS X 32" Stainless Steel Supply Nipple 520-08-32 1" IPS X 32" Stainless Steel Supply Nipple 520-08-52-4 1" IPS X 32" Stainless Steel Supply Nipple 510-08-37 1" IPS X 37" Chrome Plated Brass Supply Nipple 510-08-37 1" IPS X 21" Chrome Plated Brass Supply Nipple 510-08-21 1" IPS X 21" Chrome Plated Brass Supply Nipple 510-08-21 1" IPS X 21" Chrome Plated Brass Supply Nipple 510-08-21 1" IPS X 21" Chrome Plated Brass Supply Nipple 510-08-21 1" IPS X 21" Chrome Plated Brass Supply Nipple 510-08-21 1" IPS X 21" Chrome Plated Brass Supply Nipple 510-08-21 1" IPS X 21" Chrome Plated Brass Supply Nipple 510-08-21 1" IPS X 21" Chrome Plated Brass Supply Nipple 510-08-21 1" IPS X 21" Chrome Plated Brass Supply Nipple 510-08-21 1" IPS X 21" Chrome Plated Brass Supply Nipple 510-08-21 1" IPS X 21" Chrome Plated Brass Supply Nipple 510-08-21 1" IPS X 21" Chrome Plated Brass Supply Nipple 510-08-21 1" IPS X 21" Chrome Plated Brass Supply Nipple 510-08-21 1" IPS X 21" Chrome Plated Brass Supply Nipple 510-08-21 1" IPS X 21" Chrome Plated Brass Supply Nipple 510-08-21 1" IPS X 21" Chrome Plated Brass Supply Nipple 510-08-21 1" IPS X 21" Chrome Plated Brass Supply Nipple 510-08-21 1" IPS X 21" Chrome Plated Brass Supply Nipple 510-08-21 1" IPS X 21" Chrome Plated Brass Supply Nipple 510-08-21 1" IPS X 21" Chrome Plated Brass Supply Nipple 510-08-21 1" IPS X 21" Chrome Plated Brass Supply Nipple 510-08-21 1" IPS X 21" Chrome Plated Brass Supply Nipple 510-08-21 1" IPS X 21" Chrome Plated Brass Supply Nipple 510-08-21 1" IPS X 21" Chrome Plated Brass Supply Nipple 510-08-21 1" IPS  |      |                 |                                                |
| Shower Head                                                                                                                                                                                                                                                                                                                                                                                                                                                                                                                                                                                                                                                                                                                                                                                                                                                                                                                                                                                                                                                                                                                                                                                                                                                                                                                                                                                                                                                                                                                                                                                                                                                                                                                                                                                                                                                                                                                                                                                                                                                                                                                    | В    |                 |                                                |
| 310-085E   1" IPS Chrome Plated Brass Street Elbow                                                                                                                                                                                                                                                                                                                                                                                                                                                                                                                                                                                                                                                                                                                                                                                                                                                                                                                                                                                                                                                                                                                                                                                                                                                                                                                                                                                                                                                                                                                                                                                                                                                                                                                                                                                                                                                                                                                                                                                                                                                                             |      | AP430-002       | g .                                            |
| D         AP150-082A         Chrome Plated Brass Escutcheon           E         200-153         Housing for ESBF670 Series           F         200-155         Shower Valve Access Panel for ESBF670 Series           G         520-08-37         1" IPS X 37" Stainless Steel Supply Nipple 520-08-21         1" IPS X 21" Stainless Steel Supply Nipple 520-08-32         1" IPS X 32" Stainless Steel Supply Nipple 520-08-32         1" IPS X 52-1/2" Stainless Steel Supply Nipple 520-08C         1" IPS X 52-1/2" Stainless Steel Supply Nipple 510-08-37         1" IPS X 21" Chrome Plated Brass Supply Nipple 510-08-37         1" IPS X 21" Chrome Plated Brass Supply Nipple 71" IPS X 21" Chrome Plated Brass Supply Nipple 71" IPS X 21" Chrome Plated Brass Supply Nipple 71" IPS X 21" Chrome Plated Brass Supply Nipple 72" Chrome Plated Brass Supply Nipple 74" IPS X 21" Chrome Plated Brass Supply Nipple 75" IPS X 21" Chrome Plated Brass Supply Nipple 75" IPS X 21" Chrome Plated Brass Supply Nipple 75" IPS X 21" Chrome Plated Brass Supply Nipple 75" IPS X 21" Chrome Plated Brass Supply Nipple 75" IPS X 21" Chrome Plated Brass Supply Nipple 75" IPS X 21" Chrome Plated Brass Supply Nipple 75" IPS X 21" Chrome Plated Brass Supply Nipple 75" IPS X 21" Chrome Plated Brass Supply Nipple 75" IPS X 21" Chrome Plated Brass Supply Nipple 75" IPS X 21" Chrome Plated Brass Supply Nipple 75" IPS X 21" Chrome Plated Brass Supply Nipple 75" IPS X 21" Chrome Plated Brass Supply Nipple 75" IPS X 21" Chrome Plated Brass Supply Nipple 75" IPS X 21" Chrome Plated Brass Supply Nipple 75" IPS X 21" Chrome Plated Brass Supply Nipple 75" IPS X 21" Chrome Plated Brass Supply Nipple 75" IPS X 21" Chrome Plated Brass Supply Nipple 75" IPS X 21" Chrome Plated Brass Supply Nipple 75" IPS X 21" IPS X                                                                                                                                                                                                                                     | С    | 320-08E         | 1" IPS Stainless Steel Street Elbow            |
| AP150-082B   Stainless Steel Escutcheon                                                                                                                                                                                                                                                                                                                                                                                                                                                                                                                                                                                                                                                                                                                                                                                                                                                                                                                                                                                                                                                                                                                                                                                                                                                                                                                                                                                                                                                                                                                                                                                                                                                                                                                                                                                                                                                                                                                                                                                                                                                                                        |      | 310-08SE        | 1" IPS Chrome Plated Brass Street Elbow        |
| E         200-153         Housing for ESBF670 Series           F         200-155         Shower Valve Access Panel for ESBF670 Series           G         520-08-37         1" IPS X 37" Stainless Steel Supply Nipple           520-08-21         1" IPS X 21" Stainless Steel Supply Nipple           520-08-32         1" IPS X 32" Stainless Steel Supply Nipple           520-08-52-4         1" IPS X 52-1/2" Stainless Steel Supply Nipple           510-08-37         1" IPS X Close Stainless Steel Supply Nipple           510-08-37         1" IPS X 37" Chrome Plated Brass Supply Nipple           510-08-21         1" IPS X 21" Chrome Plated Brass Supply Nipple           510-08-21         1" IPS X 21" Chrome Plated Brass Supply Nipple           AP600-350-FC20         Shower Valve Assembly for SSBF2100 & SSBF670 Series (Includes Valve, Valve Handle And Unions)           AP600-355-FC20         Shower Valve Assembly for SSBF2150 Series (Includes Valve, Valve Handle And Unions)           AP250-054         Union Assembly           I         050-111R         Stainless Steel Handle with Grip           Foam Grip for Valve Handle         Image: Imag                                                                                                                                                                                                                                                                                                                                                                                                                                                                                                                                                                               | D    | AP150-082A      | Chrome Plated Brass Escutcheon                 |
| F         200-155         Shower Valve Access Panel for ESBF670 Series           G         520-08-37         1" IPS X 37" Stainless Steel Supply Nipple           520-08-21         1" IPS X 21" Stainless Steel Supply Nipple           520-08-32         1" IPS X 32" Stainless Steel Supply Nipple           520-08-52-4         1" IPS X 52-1/2" Stainless Steel Supply Nipple           510-08-37         1" IPS X Close Stainless Steel Supply Nipple           510-08-37         1" IPS X 37" Chrome Plated Brass Supply Nipple           510-08-21         1" IPS X 21" Chrome Plated Brass Supply Nipple           510-08-21         5 Nower Valve Assembly for SSBF2100 & SSBF670 Series (Includes Valve, Valve Handle And Unions)           AP600-350-FC20         Shower Valve Assembly for SSBF2150 Series (Includes Valve, Valve Handle And Unions)           AP250-054         Union Assembly           AP250-054         Union Assembly           AP250-054         Brass Union Assembly           I         050-111R         Stainless Steel Handle with Grip           050-1112         Foam Grip for Valve Handle           J         250-012G         Emergency Safety Station Sign           K         200-038A         Shower Valve Access Panel for SSBF2150           Series         200-039A         Access Panel for SSBF2100, SSBF2110 & SSBF2110 & SSBF2110 & SSBF2110 & SSBF2120 Series                                                                                                                                                                                                                                                                                                                                                                                                                                                                                                                                                                                                                                                                                                           |      | AP150-082B      | Stainless Steel Escutcheon                     |
| Series                                                                                                                                                                                                                                                                                                                                                                                                                                                                                                                                                                                                                                                                                                                                                                                                                                                                                                                                                                                                                                                                                                                                                                                                                                                                                                                                                                                                                                                                                                                                                                                                                                                                                                                                                                                                                                                                                                                                                                                                                                                                                                                         | Е    | 200-153         | Housing for ESBF670 Series                     |
| S20-08-21                                                                                                                                                                                                                                                                                                                                                                                                                                                                                                                                                                                                                                                                                                                                                                                                                                                                                                                                                                                                                                                                                                                                                                                                                                                                                                                                                                                                                                                                                                                                                                                                                                                                                                                                                                                                                                                                                                                                                                                                                                                                                                                      | F    | 200-155         |                                                |
| 520-08-32 1" IPS X 32" Stainless Steel Supply Nipple 520-08-52-4 1" IPS X 52-1/2" Stainless Steel Supply Nipple 520-08C 1" IPS X 37" Chrome Plated Brass Supply Nipple 510-08-37 1" IPS X 37" Chrome Plated Brass Supply Nipple 510-08-21 1" IPS X 21" Chrome Plated Brass Supply Nipple 510-08-21 1" IPS X 21" Chrome Plated Brass Supply Nipple 510-08-21 Shower Valve Assembly for SSBF2100 & SSBF670 Series (Includes Valve, Valve Handle And Unions) AP600-355-FC20 Shower Valve Assembly for SSBF2150 Series (Includes Valve, Valve Handle And Unions) AP250-054 Union Assembly AP250-054A-FC20 Brass Union Assembly  I O50-111R Stainless Steel Handle with Grip 050-112 Foam Grip for Valve Handle  J 250-012G Emergency Safety Station Sign  K 200-038A Shower Valve Access Panel for SSBF2150 Series 200-039A Access Panel for FEBF735DP  L 200-008A SSBF2120  M 200-034A Eye/Face Wash Valve And Drain Access Panel for SSBF2150 Series & FEBF735DP  200-134B Eye/Face Wash Valve And Drain Access Panel for SSBF2150 Series & FEBF735DP  Eye/Face Wash Valve And Drain Access Panel for SSBF2150 Series & FEBF735DP  Eye/Face Wash Valve And Drain Access Panel for SSBF2150 Series & FEBF735DP  Eye/Face Wash Valve And Drain Access Panel for SSBF2150 Series & FEBF735FDP                                                                                                                                                                                                                                                                                                                                                                                                                                                                                                                                                                                                                                                                                                                                                                                                                                       | G    | 520-08-37       | 1" IPS X 37" Stainless Steel Supply Nipple     |
| 520-08-52-4  1" IPS X 52-1/2" Stainless Steel Supply Nipple 520-08C  1" IPS X Close Stainless Steel Supply Nipple 510-08-37  1" IPS X 37" Chrome Plated Brass Supply Nipple 510-08-21  1" IPS X 21" Chrome Plated Brass Supply Nipple 510-08-21  1" IPS X 21" Chrome Plated Brass Supply Nipple 510-08-21  1" IPS X 21" Chrome Plated Brass Supply Nipple  H AP600-350-FC20  Shower Valve Assembly for SSBF2100 & SSBF670 Series (Includes Valve, Valve Handle And Unions)  AP600-355-FC20  Shower Valve Assembly for SSBF2150 Series (Includes Valve, Valve Handle And Unions)  AP250-054  AP250-054  AP250-054A-FC20  Brass Union Assembly  I O50-111R  Stainless Steel Handle with Grip 050-112  Foam Grip for Valve Handle  J 250-012G  Emergency Safety Station Sign  K 200-038A  Shower Valve Access Panel for SSBF2150 Series 200-039A  Access Panel for FEBF735DP  L 200-008A  Access Panel for FEBF735DP  200-034A  Eye/Face Wash Valve And Drain Access Panel for SSBF2150 Series & FEBF735DP  200-134B  Eye/Face Wash Valve And Drain Access Panel for SSBF2150 Series & FEBF735FDP  Eye/Face Wash Valve And Drain Access Panel for SSBF2150 Series & FEBF735FDP  Eye/Face Wash Valve And Drain Access Panel for SSBF2150 Series & FEBF735FDP                                                                                                                                                                                                                                                                                                                                                                                                                                                                                                                                                                                                                                                                                                                                                                                                                                                                       |      | 520-08-21       | 1" IPS X 21" Stainless Steel Supply Nipple     |
| 520-08C  1" IPS X Close Stainless Steel Supply Nipple 510-08-37  1" IPS X 37" Chrome Plated Brass Supply Nipple 510-08-21  1" IPS X 21" Chrome Plated Brass Supply Nipple 510-08-21  1" IPS X 21" Chrome Plated Brass Supply Nipple  H AP600-350-FC20  Shower Valve Assembly for SSBF2100 & SSBF670 Series (Includes Valve, Valve Handle And Unions)  AP600-355-FC20  Shower Valve Assembly for SSBF2150 Series (Includes Valve, Valve Handle And Unions)  AP250-054  Union Assembly  AP250-054  Brass Union Assembly  I O50-111R  Stainless Steel Handle with Grip 050-112  Foam Grip for Valve Handle  J 250-012G  Emergency Safety Station Sign  K 200-038A  Shower Valve Access Panel for SSBF2150 Series 200-039A  Access Panel for FEBF735DP  L 200-008A  Eye/Face Wash Valve And Drain Access Panel for SSBF2120 Series & FEBF735DP  200-134B  Eye/Face Wash Valve And Drain Access Panel for SSBF2152 Series & FEBF735FDP  N 200-004A  Eye/Face Wash Valve And Drain Access Panel for SSBF2150 Series & FEBF735FDP                                                                                                                                                                                                                                                                                                                                                                                                                                                                                                                                                                                                                                                                                                                                                                                                                                                                                                                                                                                                                                                                                                     |      | 520-08-32       | 1" IPS X 32" Stainless Steel Supply Nipple     |
| 510-08-37  1" IPS X 37" Chrome Plated Brass Supply Nipple  510-08-21  1" IPS X 21" Chrome Plated Brass Supply Nipple  H AP600-350-FC20  Shower Valve Assembly for SSBF2100 & SSBF670 Series (Includes Valve, Valve Handle And Unions)  AP600-355-FC20  Shower Valve Assembly for SSBF2150 Series (Includes Valve, Valve Handle And Unions)  AP250-054  Union Assembly  AP250-054  I D50-111R  Stainless Steel Handle with Grip  050-112  Foam Grip for Valve Handle  J 250-012G  Emergency Safety Station Sign  K 200-038A  Shower Valve Access Panel for SSBF2150 Series  200-039A  Access Panel for FEBF735DP  L 200-008A  Eye/Face Wash Valve And Drain Access Panel for SSBF2150 Series & FEBF735DP  200-134B  Eye/Face Wash Valve And Drain Access Panel for SSBF2150 Series & FEBF735FDP  N 200-004A  Eye/Face Wash Valve And Drain Access Panel for SSBF2150 Series & FEBF735FDP                                                                                                                                                                                                                                                                                                                                                                                                                                                                                                                                                                                                                                                                                                                                                                                                                                                                                                                                                                                                                                                                                                                                                                                                                                        |      | 520-08-52-4     | 1" IPS X 52-1/2" Stainless Steel Supply Nipple |
| Nipple  510-08-21  1" IPS X 21" Chrome Plated Brass Supply Nipple  H AP600-350-FC20  Shower Valve Assembly for SSBF2100 & SSBF670 Series (Includes Valve, Valve Handle And Unions)  AP600-355-FC20  Shower Valve Assembly for SSBF2150 Series (Includes Valve, Valve Handle And Unions)  AP250-054  AP250-054  AP250-054A-FC20  Brass Union Assembly  I 050-111R  Stainless Steel Handle with Grip  050-112  Foam Grip for Valve Handle  J 250-012G  Emergency Safety Station Sign  K 200-038A  Shower Valve Access Panel for SSBF2150  Series  200-039A  Access Panel for FEBF735DP  L 200-008A  Access Panel for SSBF2100, SSBF2110 & SSBF2120  M 200-034A  Eye/Face Wash Valve And Drain Access Panel for SSBF2150 Series & FEBF735DP  200-134B  Eye/Face Wash Valve And Drain Access Panel for SSBF2152 Series & FEBF735FDP  N 200-004A  Eye/Face Wash Valve And Drain Access Panel for SSBF2150 Series & FEBF735FDP                                                                                                                                                                                                                                                                                                                                                                                                                                                                                                                                                                                                                                                                                                                                                                                                                                                                                                                                                                                                                                                                                                                                                                                                       |      | 520-08C         |                                                |
| H AP600-350-FC20 Shower Valve Assembly for SSBF2100 & SSBF670 Series (Includes Valve, Valve Handle And Unions)  AP600-355-FC20 Shower Valve Assembly for SSBF2150 Series (Includes Valve, Valve Handle And Unions)  AP250-054 Union Assembly AP250-054A-FC20 Brass Union Assembly  I 050-111R Stainless Steel Handle with Grip 050-112 Foam Grip for Valve Handle  J 250-012G Emergency Safety Station Sign  K 200-038A Shower Valve Access Panel for SSBF2150 Series 200-039A Access Panel for FEBF735DP  L 200-008A Access Panel for SSBF2100, SSBF2110 & SSBF2120  M 200-034A Eye/Face Wash Valve And Drain Access Panel for SSBF2150 Series & FEBF735DP  Eye/Face Wash Valve And Drain Access Panel for SSBF2152 Series & FEBF735FDP  Eye/Face Wash Valve And Drain Access Panel for SSBF2152 Series & FEBF735FDP  Eye/Face Wash Valve And Drain Access Panel for SSBF2152 Series & FEBF735FDP                                                                                                                                                                                                                                                                                                                                                                                                                                                                                                                                                                                                                                                                                                                                                                                                                                                                                                                                                                                                                                                                                                                                                                                                                             |      | 510-08-37       |                                                |
| SSBF670 Series (Includes Valve, Valve Handle And Unions)  AP600-355-FC20 Shower Valve Assembly for SSBF2150 Series (Includes Valve, Valve Handle And Unions)  AP250-054 Union Assembly AP250-054A-FC20 Brass Union Assembly  I 050-111R Stainless Steel Handle with Grip 050-112 Foam Grip for Valve Handle  J 250-012G Emergency Safety Station Sign  K 200-038A Shower Valve Access Panel for SSBF2150 Series 200-039A Access Panel for FEBF735DP  L 200-008A SSBF2120  M 200-034A Eye/Face Wash Valve And Drain Access Panel for SSBF2150 Series & FEBF735DP  200-134B Eye/Face Wash Valve And Drain Access Panel for SSBF2152 Series & FEBF735FDP  N 200-004A Eye/Face Wash Valve And Drain Access Panel for SSBF2150 Series & FEBF735FDP                                                                                                                                                                                                                                                                                                                                                                                                                                                                                                                                                                                                                                                                                                                                                                                                                                                                                                                                                                                                                                                                                                                                                                                                                                                                                                                                                                                  |      | 510-08-21       |                                                |
| (Includes Valve, Valve Handle And Unions)  AP250-054 Union Assembly  AP250-054A-FC20 Brass Union Assembly  I 050-111R Stainless Steel Handle with Grip 050-112 Foam Grip for Valve Handle  J 250-012G Emergency Safety Station Sign  K 200-038A Shower Valve Access Panel for SSBF2150 Series 200-039A Access Panel for FEBF735DP  L 200-008A Access Panel for SSBF2100, SSBF2110 & SSBF2120  M 200-034A Eye/Face Wash Valve And Drain Access Panel for SSBF2150 Series & FEBF735DP  200-134B Eye/Face Wash Valve And Drain Access Panel for SSBF2152 Series & FEBF735FDP  N 200-004A Eye/Face Wash Valve And Drain Access Panel for SSBF2100 Series & FEBF735FDP                                                                                                                                                                                                                                                                                                                                                                                                                                                                                                                                                                                                                                                                                                                                                                                                                                                                                                                                                                                                                                                                                                                                                                                                                                                                                                                                                                                                                                                              | Н    | AP600-350-FC20  | SSBF670 Series (Includes Valve, Valve Handle   |
| AP250-054A-FC20 Brass Union Assembly  I 050-111R Stainless Steel Handle with Grip 050-112 Foam Grip for Valve Handle  J 250-012G Emergency Safety Station Sign  K 200-038A Shower Valve Access Panel for SSBF2150 Series 200-039A Access Panel for FEBF735DP  L 200-008A Access Panel for SSBF2100, SSBF2110 & SSBF2120  M 200-034A Eye/Face Wash Valve And Drain Access Panel for SSBF2150 Series & FEBF735DP  200-134B Eye/Face Wash Valve And Drain Access Panel for SSBF2152 Series & FEBF735FDP  N 200-004A Eye/Face Wash Valve And Drain Access Panel for SSBF2100 Series & FEBF735FDP                                                                                                                                                                                                                                                                                                                                                                                                                                                                                                                                                                                                                                                                                                                                                                                                                                                                                                                                                                                                                                                                                                                                                                                                                                                                                                                                                                                                                                                                                                                                   |      | AP600-355-FC20  |                                                |
| I 050-111R Stainless Steel Handle with Grip 050-112 Foam Grip for Valve Handle  J 250-012G Emergency Safety Station Sign  K 200-038A Shower Valve Access Panel for SSBF2150 Series 200-039A Access Panel for FEBF735DP  L 200-008A Access Panel for SSBF2100, SSBF2110 & SSBF2120  M 200-034A Eye/Face Wash Valve And Drain Access Panel for SSBF2150 Series & FEBF735DP  200-134B Eye/Face Wash Valve And Drain Access Panel for SSBF2152 Series & FEBF735FDP  N 200-004A Eye/Face Wash Valve And Drain Access Panel for SSBF2150 Series & FEBF735FDP                                                                                                                                                                                                                                                                                                                                                                                                                                                                                                                                                                                                                                                                                                                                                                                                                                                                                                                                                                                                                                                                                                                                                                                                                                                                                                                                                                                                                                                                                                                                                                         |      | AP250-054       | Union Assembly                                 |
| D50-112   Foam Grip for Valve Handle                                                                                                                                                                                                                                                                                                                                                                                                                                                                                                                                                                                                                                                                                                                                                                                                                                                                                                                                                                                                                                                                                                                                                                                                                                                                                                                                                                                                                                                                                                                                                                                                                                                                                                                                                                                                                                                                                                                                                                                                                                                                                           |      | AP250-054A-FC20 | Brass Union Assembly                           |
| J 250-012G Emergency Safety Station Sign  K 200-038A Shower Valve Access Panel for SSBF2150 Series  200-039A Access Panel for FEBF735DP  L 200-008A Access Panel for SSBF2100, SSBF2110 & SSBF2120  M 200-034A Eye/Face Wash Valve And Drain Access Panel for SSBF2150 Series & FEBF735DP  200-134B Eye/Face Wash Valve And Drain Access Panel for SSBF2152 Series & FEBF735FDP  N 200-004A Eye/Face Wash Valve And Drain Access Panel for SSBF2150 Series & FEBF735FDP                                                                                                                                                                                                                                                                                                                                                                                                                                                                                                                                                                                                                                                                                                                                                                                                                                                                                                                                                                                                                                                                                                                                                                                                                                                                                                                                                                                                                                                                                                                                                                                                                                                        | I    | 050-111R        | Stainless Steel Handle with Grip               |
| K 200-038A Shower Valve Access Panel for SSBF2150 Series 200-039A Access Panel for FEBF735DP  L 200-008A Access Panel for SSBF2100, SSBF2110 & SSBF2120  M 200-034A Eye/Face Wash Valve And Drain Access Panel for SSBF2150 Series & FEBF735DP  200-134B Eye/Face Wash Valve And Drain Access Panel for SSBF2152 Series & FEBF735FDP  N 200-004A Eye/Face Wash Valve And Drain Access Panel for SSBF2150 Series & FEBF735FDP                                                                                                                                                                                                                                                                                                                                                                                                                                                                                                                                                                                                                                                                                                                                                                                                                                                                                                                                                                                                                                                                                                                                                                                                                                                                                                                                                                                                                                                                                                                                                                                                                                                                                                   |      | 050-112         | Foam Grip for Valve Handle                     |
| Series  200-039A Access Panel for FEBF735DP  L 200-008A Access Panel for SSBF2100, SSBF2110 & SSBF2120  M 200-034A Eye/Face Wash Valve And Drain Access Panel for SSBF2150 Series & FEBF735DP  200-134B Eye/Face Wash Valve And Drain Access Panel for SSBF2152 Series & FEBF735FDP  N 200-004A Eye/Face Wash Valve And Drain Access Panel for SSBF2100 Series & FEBF735                                                                                                                                                                                                                                                                                                                                                                                                                                                                                                                                                                                                                                                                                                                                                                                                                                                                                                                                                                                                                                                                                                                                                                                                                                                                                                                                                                                                                                                                                                                                                                                                                                                                                                                                                       | J    | 250-012G        | Emergency Safety Station Sign                  |
| L 200-008A Access Panel for SSBF2100, SSBF2110 & SSBF2120  M 200-034A Eye/Face Wash Valve And Drain Access Panel for SSBF2150 Series & FEBF735DP  200-134B Eye/Face Wash Valve And Drain Access Panel for SSBF2152 Series & FEBF735FDP  N 200-004A Eye/Face Wash Valve And Drain Access Panel for SSBF2100 Series & FEBF735                                                                                                                                                                                                                                                                                                                                                                                                                                                                                                                                                                                                                                                                                                                                                                                                                                                                                                                                                                                                                                                                                                                                                                                                                                                                                                                                                                                                                                                                                                                                                                                                                                                                                                                                                                                                    | К    | 200-038A        |                                                |
| M 200-034A Eye/Face Wash Valve And Drain Access Panel for SSBF2150 Series & FEBF735DP  200-134B Eye/Face Wash Valve And Drain Access Panel for SSBF2152 Series & FEBF735FDP  N 200-004A Eye/Face Wash Valve And Drain Access Panel for SSBF2100 Series & FEBF735                                                                                                                                                                                                                                                                                                                                                                                                                                                                                                                                                                                                                                                                                                                                                                                                                                                                                                                                                                                                                                                                                                                                                                                                                                                                                                                                                                                                                                                                                                                                                                                                                                                                                                                                                                                                                                                               |      | 200-039A        | Access Panel for FEBF735DP                     |
| Panel for SSBF2150 Series & FEBF735DP  200-134B Eye/Face Wash Valve And Drain Access Panel for SSBF2152 Series & FEBF735FDP  N 200-004A Eye/Face Wash Valve And Drain Access Panel for SSBF2100 Series & FEBF735                                                                                                                                                                                                                                                                                                                                                                                                                                                                                                                                                                                                                                                                                                                                                                                                                                                                                                                                                                                                                                                                                                                                                                                                                                                                                                                                                                                                                                                                                                                                                                                                                                                                                                                                                                                                                                                                                                               | L    | 200-008A        |                                                |
| Panel for SSBF2152 Series & FEBF735FDP  N 200-004A Eye/Face Wash Valve And Drain Access Panel for SSBF2100 Series & FEBF735                                                                                                                                                                                                                                                                                                                                                                                                                                                                                                                                                                                                                                                                                                                                                                                                                                                                                                                                                                                                                                                                                                                                                                                                                                                                                                                                                                                                                                                                                                                                                                                                                                                                                                                                                                                                                                                                                                                                                                                                    | M    | 200-034A        |                                                |
| Panel for SSBF2100 Series & FEBF735                                                                                                                                                                                                                                                                                                                                                                                                                                                                                                                                                                                                                                                                                                                                                                                                                                                                                                                                                                                                                                                                                                                                                                                                                                                                                                                                                                                                                                                                                                                                                                                                                                                                                                                                                                                                                                                                                                                                                                                                                                                                                            |      | 200-134B        |                                                |
| O AP050-115 Handle Assembly for SSBF2150 series                                                                                                                                                                                                                                                                                                                                                                                                                                                                                                                                                                                                                                                                                                                                                                                                                                                                                                                                                                                                                                                                                                                                                                                                                                                                                                                                                                                                                                                                                                                                                                                                                                                                                                                                                                                                                                                                                                                                                                                                                                                                                | N    | 200-004A        | T                                              |
|                                                                                                                                                                                                                                                                                                                                                                                                                                                                                                                                                                                                                                                                                                                                                                                                                                                                                                                                                                                                                                                                                                                                                                                                                                                                                                                                                                                                                                                                                                                                                                                                                                                                                                                                                                                                                                                                                                                                                                                                                                                                                                                                | 0    | AP050-115       | Handle Assembly for SSBF2150 series            |

# Detail of SSBF2150 Series Shower Valve and Eye/Face Wash Unit Internal Construction (With Covers and Drainpan Removed)

# Detail of SSBF2152 Series Shower Valve and Eye/Face Wash Unit Internal Construction (With Covers and Drainpan Removed)