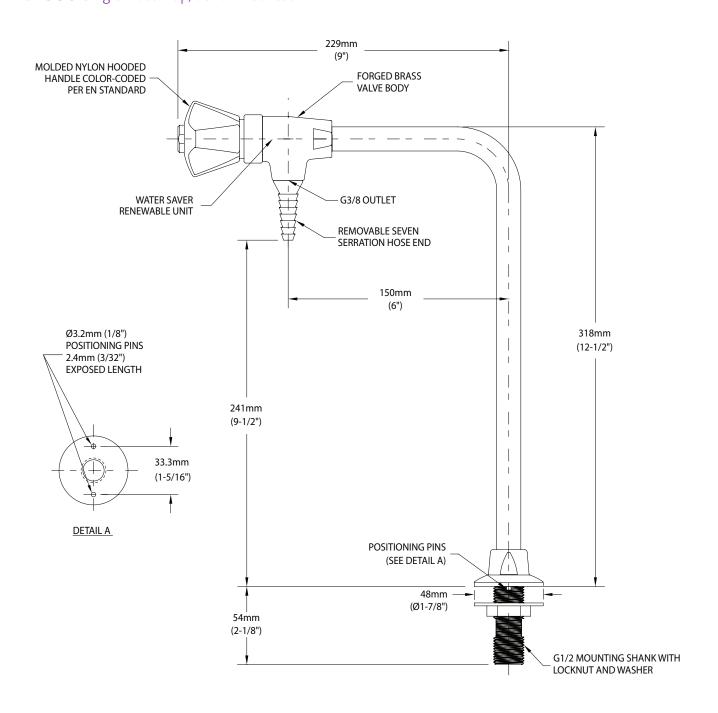

## **BT380** Single Water Tap, Bench Mounted

**Application:** Laboratory water tap for cold water.

**Mounting:** Bench or countertop mounted with locator pins.

Body: Forged brass.

**Headwork:** WaterSaver self-contained compression valve cartridge with replaceable stainless steel seat.

Handle: Molded nylon hooded style handle with index disc. Handle and index are color coded and marked per EN 13792.

Riser: Brass riser with 150mm (6") spread.

Inlet: Furnished with G1/2 mounting shank, locknut and

washer. G1/2 male inlet.

Outlet: G3/8 female outlet with removable anti-splash

serrated hose end.

**Quality Assurance:** Fitting is fully assembled and factory tested prior to shipment. 10 bar (150 PSI) test pressure and maximum working pressure.

## NOTES:

- 1. FITTING IS FULLY ASSEMBLED AND FACTORY TESTED PRIOR TO SHIPMENT.
- 2. MAXIMUM WORKING PRESSURE IS 10 BAR (150 PSI).

Rev. 052318