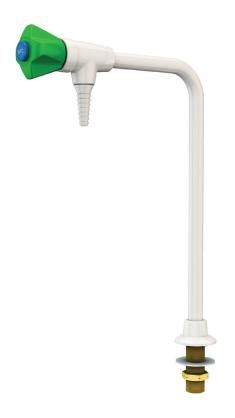

## **BT380** Single Water Tap, Bench Mounted

**Application:** Laboratory water tap for cold water.

**Mounting:** Bench or countertop mounted with locator pins.

Body: Forged brass.

**Headwork:** WaterSaver self-contained compression valve cartridge with replaceable stainless steel seat.

Handle: Molded nylon hooded style handle with index disc. Handle and index are color coded and marked per EN 13792.

Riser: Brass riser with 150mm (6") spread.

Inlet: Furnished with G1/2 mounting shank, locknut and

washer. G1/2 male inlet.

Outlet: G3/8 female outlet with removable anti-splash

serrated hose end.

**Quality Assurance:** Fitting is fully assembled and factory tested prior to shipment. 10 bar (150 PSI) test pressure and maximum working pressure.