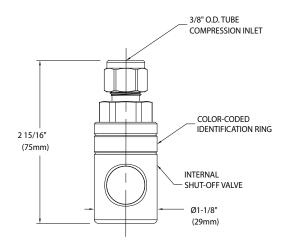

Note: For stainless steel, use designation "SS" in place of "B". Example: QPBL-SS-3F-KX

| 3/8" O.D. Tube Compression Inlet |              |             |               |  |
|----------------------------------|--------------|-------------|---------------|--|
| Key Color                        | Part Number  | Key Color   | Part Number   |  |
| BLACK                            | QPBL-B-3C-K1 | GRAY        | QPBL-B-3C-K9  |  |
| ORANGE                           | QPBL-B-3C-K2 | DARK GRAY   | QPBL-B-3C-K10 |  |
| GREEN                            | QPBL-B-3C-K3 | LIGHT BLUE  | QPBL-B-3C-K11 |  |
| YELLOW                           | QPBL-B-3C-K4 | LIGHT GREEN | QPBL-B-3C-K12 |  |
| BLUE                             | QPBL-B-3C-K5 | TAN         | QPBL-B-3C-K13 |  |
| WHITE                            | QPBL-B-3C-K6 | PINK        | QPBL-B-3C-K14 |  |
| PURPLE                           | QPBL-B-3C-K7 | RED         | QPBL-B-3C-K15 |  |
| BROWN                            | QPBL-B-3C-K8 |             |               |  |

Note: For stainless steel, use designation "SS" in place of "B". Example: QPBL-SS-3C-KX

## QPBL - \_ - 3C - K