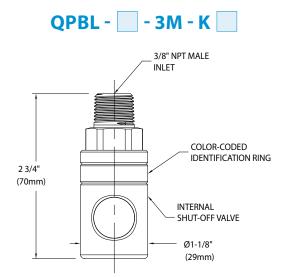

QPBL - - 3F - K

2 7/8" (73mm) 3/8" NPT FEMALE INLET

COLOR-CODED IDENTIFICATION RING

INTERNAL SHUT-OFF VALVE Ø1-1/8"

(29mm)

| 3/8" NPT Male Inlet |              |             |               |  |
|---------------------|--------------|-------------|---------------|--|
| Key Color           | Part Number  | Key Color   | Part Number   |  |
| BLACK               | QPBL-B-3M-K1 | GRAY        | QPBL-B-3M-K9  |  |
| ORANGE              | QPBL-B-3M-K2 | DARK GRAY   | QPBL-B-3M-K10 |  |
| GREEN               | QPBL-B-3M-K3 | LIGHT BLUE  | QPBL-B-3M-K11 |  |
| YELLOW              | QPBL-B-3M-K4 | LIGHT GREEN | QPBL-B-3M-K12 |  |
| BLUE                | QPBL-B-3M-K5 | TAN         | QPBL-B-3M-K13 |  |
| WHITE               | QPBL-B-3M-K6 | PINK        | QPBL-B-3M-K14 |  |
| PURPLE              | QPBL-B-3M-K7 | RED         | QPBL-B-3M-K15 |  |
| BROWN               | QPBL-B-3M-K8 |             |               |  |

Note: For stainless steel, use designation "SS" in place of "B". Example: QPBL-SS-3M-KX

| 3/8" NPT Female Inlet |              |             |               |  |  |
|-----------------------|--------------|-------------|---------------|--|--|
| Key Color             | Part Number  | Key Color   | Part Number   |  |  |
| BLACK                 | QPBL-B-3F-K1 | GRAY        | QPBL-B-3F-K9  |  |  |
| ORANGE                | QPBL-B-3F-K2 | DARK GRAY   | QPBL-B-3F-K10 |  |  |
| GREEN                 | QPBL-B-3F-K3 | LIGHT BLUE  | QPBL-B-3F-K11 |  |  |
| YELLOW                | QPBL-B-3F-K4 | LIGHT GREEN | QPBL-B-3F-K12 |  |  |
| BLUE                  | QPBL-B-3F-K5 | TAN         | QPBL-B-3F-K13 |  |  |
| WHITE                 | QPBL-B-3F-K6 | PINK        | QPBL-B-3F-K14 |  |  |
| PURPLE                | QPBL-B-3F-K7 | RED         | QPBL-B-3F-K15 |  |  |
| BROWN                 | QPBL-B-3F-K8 |             |               |  |  |