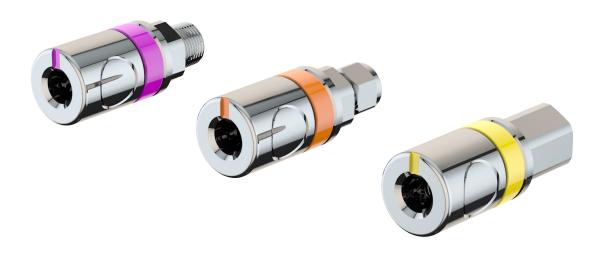

- Quick connect bodies and plugs are color coded to designate the service and to facilitate matching the correct body and plug.
- Quick connect bodies are furnished with an internal locking feature. The plug can be installed only in one fixed orientation.
- Quick connect bodies are designed to be installed on piping systems, gas manifold systems or directly to valves or instrumentation. Bodies are available with a choice of inlet connections to facilitate installation.