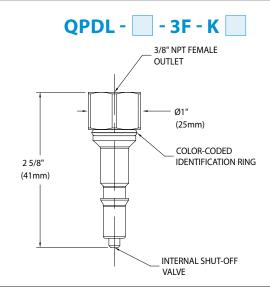

Note: For stainless steel, use designation "SS" in place of "B". Example: QPDL-SS-3M-KX

| 3/8" NPT Female Inlet |              |             |               |  |
|-----------------------|--------------|-------------|---------------|--|
| Key Color             | Part Number  | Key Color   | Part Number   |  |
| BLACK                 | QPDL-B-3F-K1 | GRAY        | QPDL-B-3F-K9  |  |
| ORANGE                | QPDL-B-3F-K2 | DARK GRAY   | QPDL-B-3F-K10 |  |
| GREEN                 | QPDL-B-3F-K3 | LIGHT BLUE  | QPDL-B-3F-K11 |  |
| YELLOW                | QPDL-B-3F-K4 | LIGHT GREEN | QPDL-B-3F-K12 |  |
| BLUE                  | QPDL-B-3F-K5 | TAN         | QPDL-B-3F-K13 |  |
| WHITE                 | QPDL-B-3F-K6 | PINK        | QPDL-B-3F-K14 |  |
| PURPLE                | QPDL-B-3F-K7 | RED         | QPDL-B-3F-K15 |  |
| BROWN                 | QPDL-B-3F-K8 |             |               |  |

Note: For stainless steel, use designation "SS" in place of "B". Example: QPDL-SS-3F-KX

| 3/8" O.D. Tube Compression Inlet |              |             |               |  |  |
|----------------------------------|--------------|-------------|---------------|--|--|
| Key Color                        | Part Number  | Key Color   | Part Number   |  |  |
| BLACK                            | QPDL-B-3C-K1 | GRAY        | QPDL-B-3C-K9  |  |  |
| ORANGE                           | QPDL-B-3C-K2 | DARK GRAY   | QPDL-B-3C-K10 |  |  |
| GREEN                            | QPDL-B-3C-K3 | LIGHT BLUE  | QPDL-B-3C-K11 |  |  |
| YELLOW                           | QPDL-B-3C-K4 | LIGHT GREEN | QPDL-B-3C-K12 |  |  |
| BLUE                             | QPDL-B-3C-K5 | TAN         | QPDL-B-3C-K13 |  |  |
| WHITE                            | QPDL-B-3C-K6 | PINK        | QPDL-B-3C-K14 |  |  |
| PURPLE                           | QPDL-B-3C-K7 | RED         | QPDL-B-3C-K15 |  |  |
| BROWN                            | QPDL-B-3C-K8 |             |               |  |  |