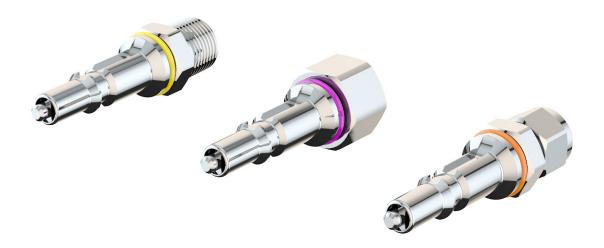

- Quick connect bodies and plugs are color coded to designate the service and to facilitate matching the correct body and plug.
- Quick connect plugs have an internal locking feature. The plug can only be installed in the body in one fixed orientation.
- Quick connect plugs are available with a choice of outlet connections for maximum flexibility.

| 3/8" NPT Male Inlet |              |             |               |  |
|---------------------|--------------|-------------|---------------|--|
| Key Color           | Part Number  | Key Color   | Part Number   |  |
| BLACK               | QPDL-B-3M-K1 | GRAY        | QPDL-B-3M-K9  |  |
| ORANGE              | QPDL-B-3M-K2 | DARK GRAY   | QPDL-B-3M-K10 |  |
| GREEN               | QPDL-B-3M-K3 | LIGHT BLUE  | QPDL-B-3M-K11 |  |
| YELLOW              | QPDL-B-3M-K4 | LIGHT GREEN | QPDL-B-3M-K12 |  |
| BLUE                | QPDL-B-3M-K5 | TAN         | QPDL-B-3M-K13 |  |
| WHITE               | QPDL-B-3M-K6 | PINK        | QPDL-B-3M-K14 |  |
| PURPLE              | QPDL-B-3M-K7 | RED         | QPDL-B-3M-K15 |  |
| BROWN               | QPDL-B-3M-K8 |             |               |  |

Note: For stainless steel, use designation "SS" in place of "B". Example: QPDL-SS-3M-KX

| 3/8" NPT Female Inlet |              |             |               |  |
|-----------------------|--------------|-------------|---------------|--|
| Key Color             | Part Number  | Key Color   | Part Number   |  |
| BLACK                 | QPDL-B-3F-K1 | GRAY        | QPDL-B-3F-K9  |  |
| ORANGE                | QPDL-B-3F-K2 | DARK GRAY   | QPDL-B-3F-K10 |  |
| GREEN                 | QPDL-B-3F-K3 | LIGHT BLUE  | QPDL-B-3F-K11 |  |
| YELLOW                | QPDL-B-3F-K4 | LIGHT GREEN | QPDL-B-3F-K12 |  |
| BLUE                  | QPDL-B-3F-K5 | TAN         | QPDL-B-3F-K13 |  |
| WHITE                 | QPDL-B-3F-K6 | PINK        | QPDL-B-3F-K14 |  |
| PURPLE                | QPDL-B-3F-K7 | RED         | QPDL-B-3F-K15 |  |
| BROWN                 | QPDL-B-3F-K8 |             |               |  |

Note: For stainless steel, use designation "SS" in place of "B". Example: QPDL-SS-3F-KX

| 3/8" O.D. Tube Compression Inlet |              |             |               |  |  |
|----------------------------------|--------------|-------------|---------------|--|--|
| Key Color                        | Part Number  | Key Color   | Part Number   |  |  |
| BLACK                            | QPDL-B-3C-K1 | GRAY        | QPDL-B-3C-K9  |  |  |
| ORANGE                           | QPDL-B-3C-K2 | DARK GRAY   | QPDL-B-3C-K10 |  |  |
| GREEN                            | QPDL-B-3C-K3 | LIGHT BLUE  | QPDL-B-3C-K11 |  |  |
| YELLOW                           | QPDL-B-3C-K4 | LIGHT GREEN | QPDL-B-3C-K12 |  |  |
| BLUE                             | QPDL-B-3C-K5 | TAN         | QPDL-B-3C-K13 |  |  |
| WHITE                            | QPDL-B-3C-K6 | PINK        | QPDL-B-3C-K14 |  |  |
| PURPLE                           | QPDL-B-3C-K7 | RED         | QPDL-B-3C-K15 |  |  |
| BROWN                            | QPDL-B-3C-K8 |             |               |  |  |