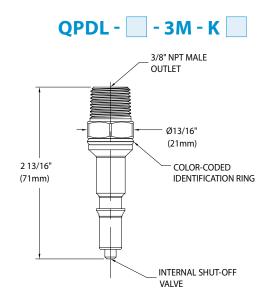

| 3/8" NPT Male Inlet |              |             |               |  |
|---------------------|--------------|-------------|---------------|--|
| Key Color           | Part Number  | Key Color   | Part Number   |  |
| BLACK               | QPDL-B-3M-K1 | GRAY        | QPDL-B-3M-K9  |  |
| ORANGE              | QPDL-B-3M-K2 | DARK GRAY   | QPDL-B-3M-K10 |  |
| GREEN               | QPDL-B-3M-K3 | LIGHT BLUE  | QPDL-B-3M-K11 |  |
| YELLOW              | QPDL-B-3M-K4 | LIGHT GREEN | QPDL-B-3M-K12 |  |
| BLUE                | QPDL-B-3M-K5 | TAN         | QPDL-B-3M-K13 |  |
| WHITE               | QPDL-B-3M-K6 | PINK        | QPDL-B-3M-K14 |  |
| PURPLE              | QPDL-B-3M-K7 | RED         | QPDL-B-3M-K15 |  |
| BROWN               | QPDL-B-3M-K8 |             |               |  |

Note: For stainless steel, use designation "SS" in place of "B". Example: QPDL-SS-3M-KX

| 3/8" NPT Female Inlet |              |             |               |  |
|-----------------------|--------------|-------------|---------------|--|
| Key Color             | Part Number  | Key Color   | Part Number   |  |
| BLACK                 | QPDL-B-3F-K1 | GRAY        | QPDL-B-3F-K9  |  |
| ORANGE                | QPDL-B-3F-K2 | DARK GRAY   | QPDL-B-3F-K10 |  |
| GREEN                 | QPDL-B-3F-K3 | LIGHT BLUE  | QPDL-B-3F-K11 |  |
| YELLOW                | QPDL-B-3F-K4 | LIGHT GREEN | QPDL-B-3F-K12 |  |
| BLUE                  | QPDL-B-3F-K5 | TAN         | QPDL-B-3F-K13 |  |
| WHITE                 | QPDL-B-3F-K6 | PINK        | QPDL-B-3F-K14 |  |
| PURPLE                | QPDL-B-3F-K7 | RED         | QPDL-B-3F-K15 |  |
| BROWN                 | QPDL-B-3F-K8 |             |               |  |