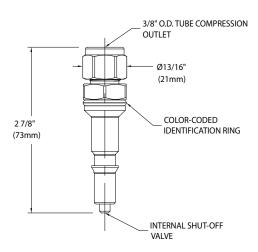

Note: For stainless steel, use designation "SS" in place of "B". Example: QPDL-SS-3F-KX

| 3/8" O.D. Tube Compression Inlet |              |             |               |  |  |
|----------------------------------|--------------|-------------|---------------|--|--|
| Key Color                        | Part Number  | Key Color   | Part Number   |  |  |
| BLACK                            | QPDL-B-3C-K1 | GRAY        | QPDL-B-3C-K9  |  |  |
| ORANGE                           | QPDL-B-3C-K2 | DARK GRAY   | QPDL-B-3C-K10 |  |  |
| GREEN                            | QPDL-B-3C-K3 | LIGHT BLUE  | QPDL-B-3C-K11 |  |  |
| YELLOW                           | QPDL-B-3C-K4 | LIGHT GREEN | QPDL-B-3C-K12 |  |  |
| BLUE                             | QPDL-B-3C-K5 | TAN         | QPDL-B-3C-K13 |  |  |
| WHITE                            | QPDL-B-3C-K6 | PINK        | QPDL-B-3C-K14 |  |  |
| PURPLE                           | QPDL-B-3C-K7 | RED         | QPDL-B-3C-K15 |  |  |
| BROWN                            | QPDL-B-3C-K8 |             |               |  |  |

Note: For stainless steel, use designation "SS" in place of "B".

Example: QPDL-SS-3C-KX