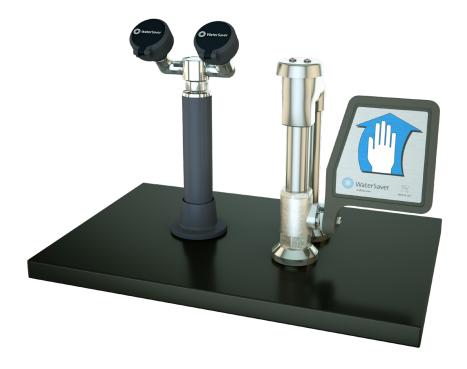

□ **EW1028VB** Eyewash/Drench Hose Unit, Deck Mounted, Ball Valve with Flag Handle, with Vacuum Breaker

**Application:** Dual purpose eyewash/drench hose with ball valve and flag handle for deck mounting. Unit meets the provisions of ANSI Z358.1 -2014 as both an eyewash and a drench hose. Unit may be left in the deck flange for use as a fixed eyewash, leaving user's hands free. Alternatively, unit may be removed for use as a drench hose to rinse any part of user's eyes, face or body. Vacuum breaker prevents external water and contaminants from seeping back into supply line.

**Spray Head Assembly:** Two GS-Plus<sup>™</sup> spray heads mounted side-by-side. Each head has a "flip top" dust cover, internal flow control and filter to remove impurities from the water flow.

**Valve:** 1/2" IPS chrome plated brass stay-open ball valve. Valve is US-made with chrome plated brass ball and PTFE seals.

**Vacuum Breaker:** Atmospheric vacuum breaker installed on outlet of valve. Vacuum breaker is installed 6" above counter. Vacuum breaker is certified to comply with ASSE 1001/CSA-B64. **Note:** Check with code authority for compliance with local plumbing code.

**Hose:** 8' reinforced PVC hose. 275 PSI maximum working pressure.

**Mounting:** Eyewash assembly has deck flange for countertop mounting. Flange has handle locator guide to position spray heads facing forward at all times.

Supply: 1/2" NPT male inlet.

**Sign:** ANSI-compliant identification sign.

**Quality Assurance:** Unit is completely assembled and water tested prior to shipment.