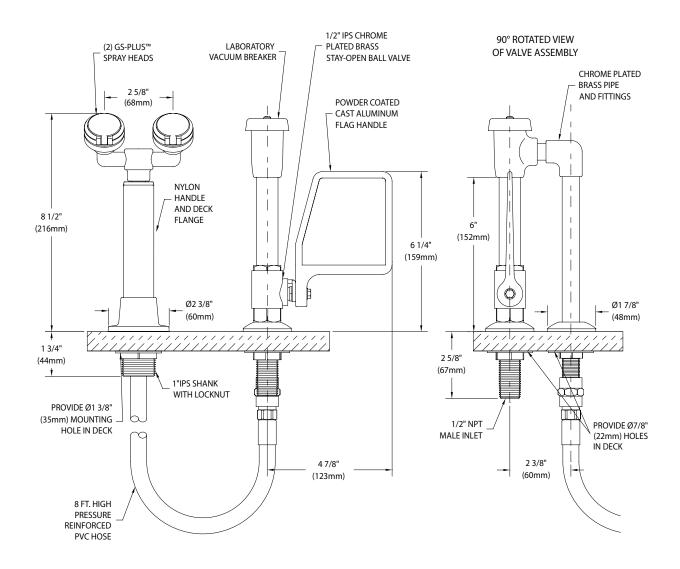

**Spray Head Assembly:** Two GS-Plus<sup>™</sup> spray heads mounted side-by-side. Each head has a "flip top" dust cover, internal flow control and filter to remove impurities from the water flow.

**Valve:** 1/2" IPS chrome plated brass stay-open ball valve. Valve is US-made with chrome plated brass ball and PTFE seals.

**Vacuum Breaker:** Atmospheric vacuum breaker installed on outlet of valve. Vacuum breaker is installed 6" above counter. Vacuum breaker is certified to comply with ASSE 1001/CSA-B64. **Note:** Check with code authority for compliance with local plumbing code.

**Hose:** 8' reinforced PVC hose. 275 PSI maximum working pressure.

**Mounting:** Eyewash assembly has deck flange for countertop mounting. Flange has handle locator guide to position spray heads facing forward at all times.

Supply: 1/2" NPT male inlet.

**Sign:** ANSI-compliant identification sign.

**Quality Assurance:** Unit is completely assembled and water tested prior to shipment.

## NOTES:

- 1. EACH GS-PLUS™ SPRAY HEAD HAS A "FLIP-TOP" DUST COVER, INTERNAL FLOW CONTROL AND FILTER TO REMOVE IMPURITIES FROM THE WATER FLOW.
- 2. HOSE SHOULD NOT BE USED IN APPLICATIONS WHERE WATER PRESSURE EXCEEDS 90 PSI. HOSE SHOULD BE INSPECTED PERIODICALLY FOR DETERIORATION.
- 3. VACUUM BREAKER IS CERTIFIED TO COMPLY WITH ASSE 1001.