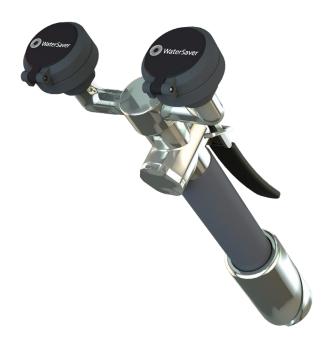

- **EW1041** Eyewash/Drench Hose Unit, 45 Degree Panel Mounted
- **EW1041BP** Eyewash/Drench Hose Unit, 45 Degree Panel Mounted, with Backflow Preventer

**Application:** Dual purpose eyewash/drench hose unit for 45 degree angled panel mounting. Unit meets the provisions of ANSI Z358.1 -2014 as both an eyewash and a drench hose. Unit may be left in the angle holder for use as a fixed eyewash, leaving user's hands free. Alternatively, unit may be removed for use as a drench hose to rinse any part of user's eyes, face or body.

**Spray Head Assembly:** Two GS-Plus™ spray heads mounted side-by-side. Each head has a "flip top" dust cover, internal flow control and filter to remove impurities from the water

Valve: Forged brass squeeze valve activated by stainless steel lever handle. Valve has replaceable stainless steel seat for exceptional durability. Locking clip engages when handle is depressed, providing "hands free" operation. Valve stays open until locking clip is released.

Hose: 8' reinforced PVC hose. 275 PSI maximum working pressure.

**Mounting:** Angle flange for 45 degree panel mounting. Flange has handle locator guide to position spray heads and handle facing forward at all times.