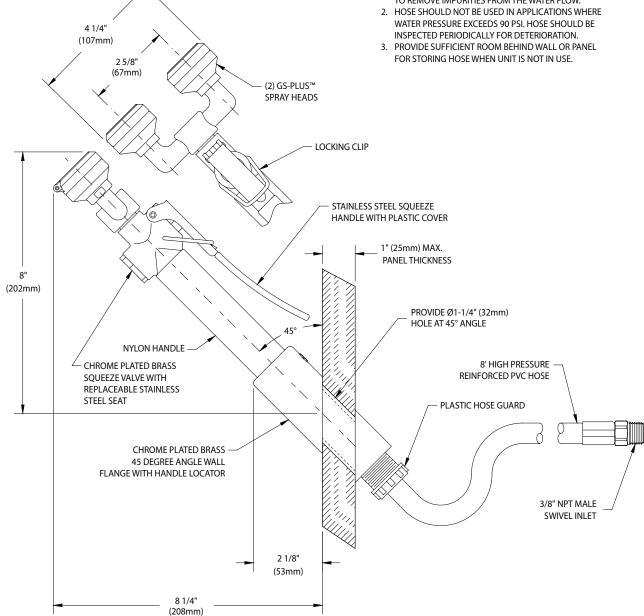

**Spray Head Assembly:** Two GS-Plus™ spray heads mounted side-by-side. Each head has a "flip top" dust cover, internal flow control and filter to remove impurities from the water

Valve: Forged brass squeeze valve activated by stainless steel lever handle. Valve has replaceable stainless steel seat for exceptional durability. Locking clip engages when handle is depressed, providing "hands free" operation. Valve stays open until locking clip is released.

Hose: 8' reinforced PVC hose. 275 PSI maximum working pressure.

**Mounting:** Angle flange for 45 degree panel mounting. Flange has handle locator guide to position spray heads and handle facing forward at all times.

**Backflow Preventer:** In-line dual check backflow preventer installed on inlet of hose (EW1041BP only). ASSE 1024 Listed. Note: Check with code authority for compliance with local plumbing code.

Supply: 3/8" NPT male swivel-type inlet.

- **EW1041** Eyewash/Drench Hose Unit, 45 Degree Panel Mounted
- ☐ **EW1041BP** Eyewash/Drench Hose Unit, 45 Degree Panel Mounted, with Backflow Preventer

1. EACH GS-PLUS™ SPRAY HEAD HAS A "FLIP-TOP" DUST COVER, INTERNAL FLOW CONTROL AND FILTER TO REMOVE IMPURITIES FROM THE WATER FLOW.