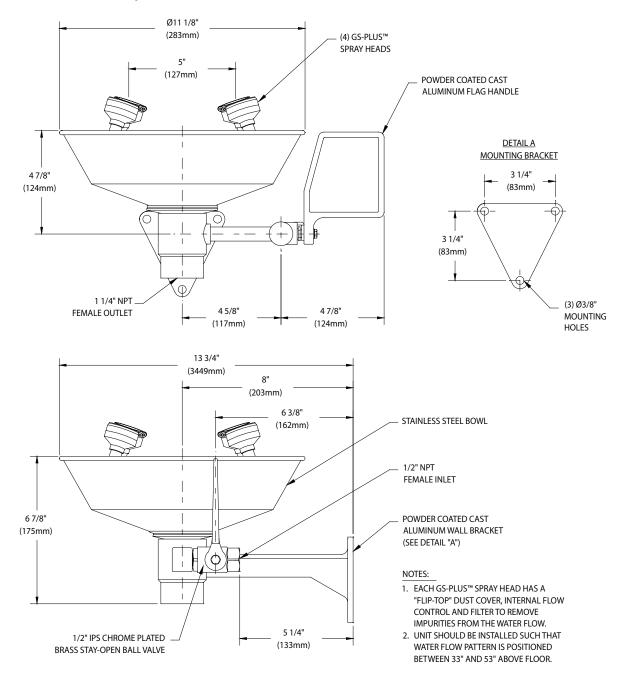

**Spray Head Assembly:** Four GS-Plus<sup>™</sup> spray heads. Each head has a "flip top" dust cover, internal flow control and filter to remove impurities from the water flow.

**Valve:** 1/2" IPS chrome plated brass stay-open ball valve. Valve is US-made with chrome plated brass ball and PTFE seals.

**Bowl:** 11-1/8" diameter stainless steel (FE724) or 11-3/4" diameter orange ABS plastic (FE724P).

**Mounting:** Heavy duty cast aluminum wall bracket with corrosion resistant powder coated finish.

Supply: 1/2" NPT female inlet. Waste: 1-1/4" NPT female outlet.