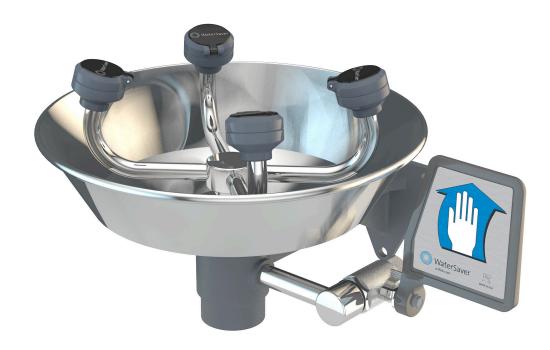

**FE724** WideArea™ Eye/Face Wash, Wall Mounted, Stainless Steel Bowl

**FE724P** WideArea™ Eye/Face Wash, Wall Mounted, Plastic Bowl

**Application:** WideArea™ eye/face wash for wall mounting. Four GS-Plus<sup>™</sup> spray-type outlet heads deliver a flood of water over a wide area of coverage for complete rinsing of eyes and

**Spray Head Assembly:** Four GS-Plus<sup>™</sup> spray heads. Each head has a "flip top" dust cover, internal flow control and filter to remove impurities from the water flow.

**Valve:** 1/2" IPS chrome plated brass stay-open ball valve. Valve is US-made with chrome plated brass ball and PTFE seals.

**Bowl:** 11-1/8" diameter stainless steel (FE724) or 11-3/4" diameter orange ABS plastic (FE724P).

**Mounting:** Heavy duty cast aluminum wall bracket with corrosion resistant powder coated finish.

Supply: 1/2" NPT female inlet. Waste: 1-1/4" NPT female outlet.