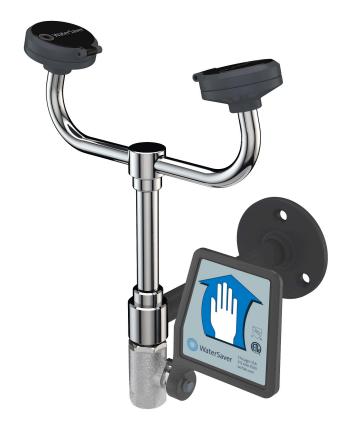

## FE771 Eye/Face Wash, Wall Mounted, Less Bowl

**Application:** Eye/face wash for wall mounting. Two large FS-Plus™ spray-type outlet heads deliver a flood of water for rinsing eyes and face. Unit is provided without bowl or drain for waste water. *Note: Floor drain should be provided underneath unit to prevent accumulation of water on floor.* 

**Spray Head Assembly:** Two FS-Plus<sup>™</sup> spray heads. Each head has a "flip top" dust cover, internal flow control and filter to remove impurities from the water flow.

**Valve:** 1/2" IPS chrome plated brass stay-open ball valve. Valve is US-made with chrome plated brass ball and PTFE seals.

**Mounting:** Heavy duty aluminum wall bracket with corrosion resistant powder coated finish.

Construction: Polished chrome plated brass.

Supply: 1/2" NPT female inlet.

**Sign:** ANSI-compliant identification sign.