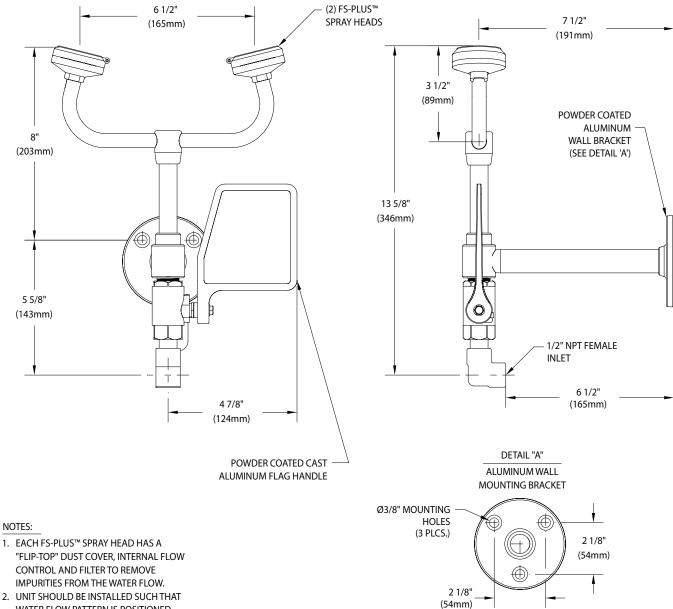

**Spray Head Assembly:** Two FS-Plus<sup>™</sup> spray heads. Each head has a "flip top" dust cover, internal flow control and filter to remove impurities from the water flow.

**Valve:** 1/2" IPS chrome plated brass stay-open ball valve. Valve is US-made with chrome plated brass ball and PTFE seals.

**Mounting:** Heavy duty aluminum wall bracket with corrosion resistant powder coated finish.

Construction: Polished chrome plated brass.

Supply: 1/2" NPT female inlet.

**Sign:** ANSI-compliant identification sign.

## FE771 Eye/Face Wash, Wall Mounted, Less Bowl

- 2. UNIT SHOULD BE INSTALLED SUCH THAT WATER FLOW PATTERN IS POSITIONED BETWEEN 33" AND 53" ABOVE FLOOR.

THIS SPACE FOR ARCHITECT/ENGINEER APPROVAL

Due to continuing product improvement, the information contained in this document is subject to change without notice. All dimensions are  $\pm$  1/4" (6mm). rev. 0422 Sign Included