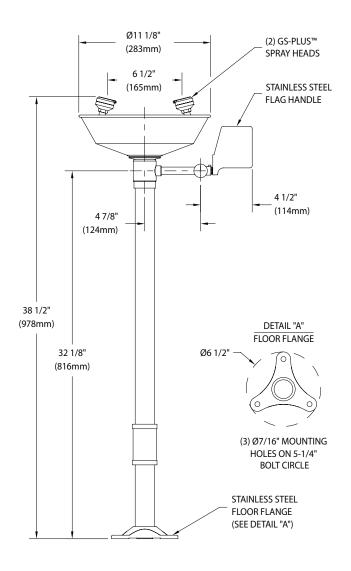

Bowl: 11-1/8" diameter stainless steel.

**Pipe and Fittings:** Schedule 40 stainless steel. Furnished with orange polyethylene covers for vertical piping for high visibility.

**Supply:** 1/2" NPT female inlet. **Waste:** 1-1/4" NPT female outlet.

**Spray Head Assembly:** Two GS-Plus™ spray heads. Each head has a "flip top" dust cover, internal flow control and filter to remove impurities from the water flow.

**Valve:** 1/2" IPS stainless steel stay-open ball valve. Valve has stainless steel ball and PTFE seals.