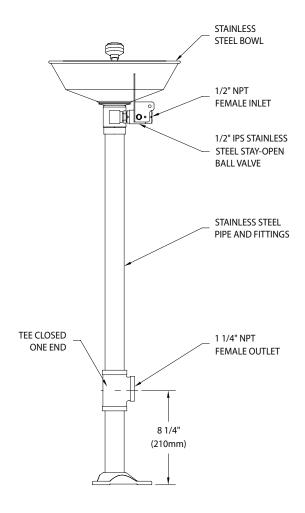

**Spray Head Assembly:** Two GS-Plus™ spray heads. Each head has a "flip top" dust cover, internal flow control and filter to remove impurities from the water flow.

**Valve:** 1/2" IPS stainless steel stay-open ball valve. Valve has stainless steel ball and PTFE seals.

Bowl: 11-1/8" diameter stainless steel.

**Pipe and Fittings:** Schedule 40 stainless steel. Furnished with orange polyethylene covers for vertical piping for high visibility.

**Supply:** 1/2" NPT female inlet. **Waste:** 1-1/4" NPT female outlet.

## NOTES:

- EACH GS-PLUS™ SPRAY HEAD HAS A
  "FLIP-TOP" DUST COVER, INTERNAL
  FLOW CONTROL AND FILTER TO REMOVE
  IMPURITIES FROM THE WATER FLOW.
- 2. REVERSING THE TWO LOWEST PIPE NIPPLES RAISES THE DRAIN OUTLET TO 23-7/8" (606mm) A.F.F.