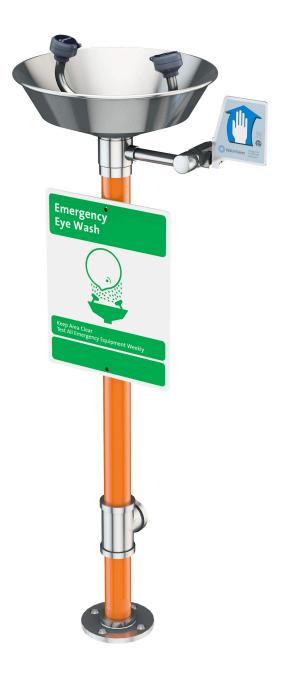

■ **EW894** Eyewash, Pedestal Mounted, All-Stainless Steel

**Application:** Free standing, pedestal mounted eyewash. Constructed entirely in stainless steel. Ideal for use in highly corrosive environments and clean room applications. Two GS-Plus™ spray-type spray heads deliver a flood of water for rinsing eyes.

**Spray Head Assembly:** Two GS-Plus™ spray heads. Each head has a "flip top" dust cover, internal flow control and filter to remove impurities from the water flow.

**Valve:** 1/2" IPS stainless steel stay-open ball valve. Valve has stainless steel ball and PTFE seals.

Bowl: 11-1/8" diameter stainless steel.

**Pipe and Fittings:** Schedule 40 stainless steel. Furnished with orange polyethylene covers for vertical piping for high visibility.

**Supply:** 1/2" NPT female inlet. **Waste:** 1-1/4" NPT female outlet.

**Sign:** ANSI-compliant identification sign.

**Quality Assurance:** Valve, bowl and spray head assembly is factory assembled and water tested prior to shipment.