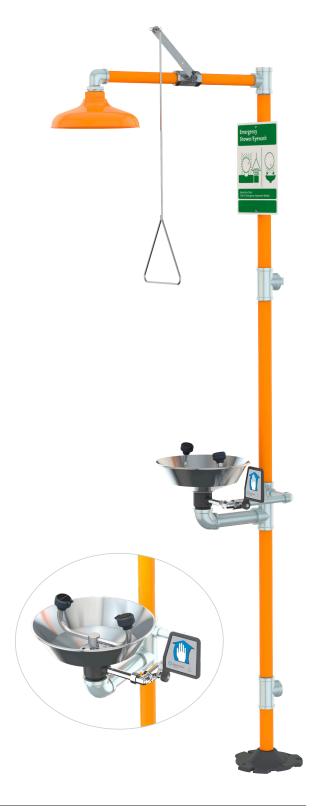

**SS902** Safety Station with Eyewash, Stainless Steel Bowl

**Application:** Combination eyewash and shower safety station. Eyewash features a stainless steel bowl with two GS-Plus™ spray-type outlet heads that deliver a flood of water for rinsing

**Shower Head:** 10" diameter orange ABS plastic with 20 GPM flow control.

**Shower Valve:** 1" IPS chrome plated brass stay-open ball valve. Valve is US-made with chrome plated brass ball and PTFE seals. Furnished with stainless steel actuating arm and 29" stainless steel pull rod.

**Spray Head Assembly:** Two GS-Plus™ spray heads. Each head has a "flip top" dust cover, internal flow control and filter to remove impurities from water flow.

**Eyewash Bowl:** 11-1/8" diameter stainless steel.

**Eyewash Valve:** 1/2" IPS chrome plated brass stay-open ball valve. Valve is US-made with chrome plated brass ball and

Pipe and Fittings: Schedule 40 galvanized steel. Furnished with orange polyethylene pipe covers for high visibility and corrosion resistance.

**Supply:** 1-1/4" NPT female top or side inlet.

Waste: 1-1/4" NPT female outlet. Outlet can be positioned at either 9-1/4" or 19-5/8" above finished floor by reversing lower pipe nipples.

Sign: ANSI-compliant identification sign.