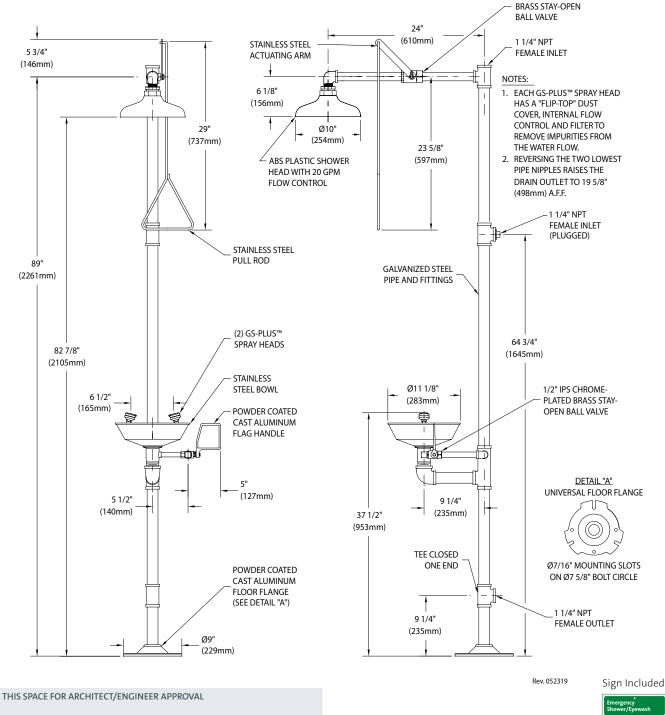

**Shower Head:** 10" diameter orange ABS plastic with 20 GPM flow control.

**Shower Valve:** 1" IPS chrome plated brass stay-open ball valve. Valve is US-made with chrome plated brass ball and PTFE seals. Furnished with stainless steel actuating arm and 29" stainless steel pull rod.

**Spray Head Assembly:** Two GS-Plus™ spray heads. Each head has a "flip top" dust cover, internal flow control and filter to remove impurities from water flow.

**Eyewash Bowl:** 11-1/8" diameter stainless steel.

**Eyewash Valve:** 1/2" IPS chrome plated brass stay-open ball valve. Valve is US-made with chrome plated brass ball and

Pipe and Fittings: Schedule 40 galvanized steel. Furnished with orange polyethylene pipe covers for high visibility and corrosion resistance.

**Supply:** 1-1/4" NPT female top or side inlet.

Waste: 1-1/4" NPT female outlet. Outlet can be positioned at either 9-1/4" or 19-5/8" above finished floor by reversing lower pipe nipples.

Sign: ANSI-compliant identification sign.