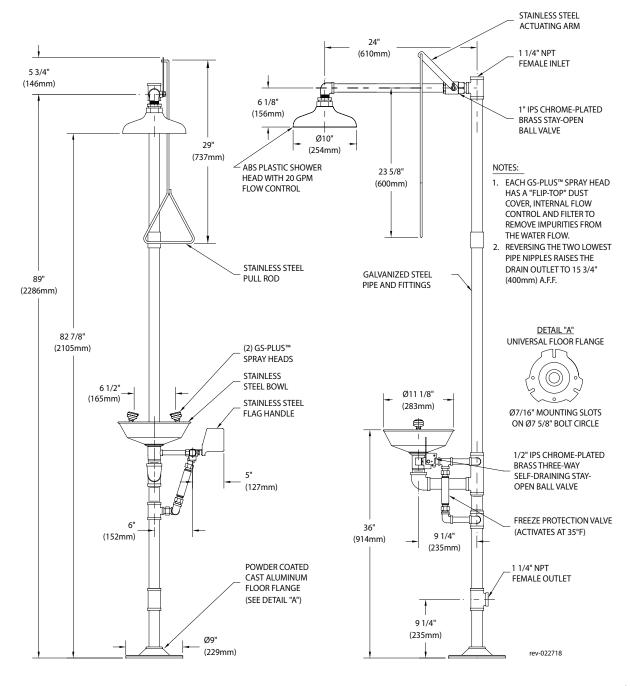

**Shower Head:** 10" diameter orange ABS plastic with 20 GPM flow control.

**Shower Valve:** 1" IPS chrome plated brass stay-open ball valve. Valve is US-made with chrome plated brass ball and PTFE seals. Furnished with stainless steel actuating arm and 29" stainless steel pull rod.

**Spray Head Assembly:** Two GS-Plus™ spray heads. Each head has a "flip top" dust cover, internal flow control and filter to remove impurities from water flow.

**Eyewash Bowl:** 11-1/8" diameter stainless steel.

**Eyewash Valve:** 1/2" IPS chrome plated brass three-way self-draining stay-open ball valve. Valve is US-made with chrome plated brass ball and PTFE seals. After eyewash is used, valve permits water in spray head assembly to drain out.

**Pipe and Fittings:** Schedule 40 galvanized steel. Furnished with orange polyethylene pipe covers for high visibility and corrosion resistance.

**Supply:** 1-1/4" NPT female top inlet.

**Waste:** 1-1/4" NPT female outlet. Outlet can be positioned at either 9-1/4" or 15-3/4" above finished floor by reversing lower pipe nipples.