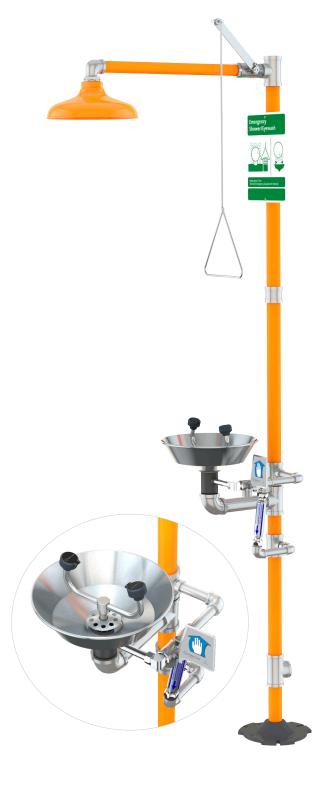

## SS941 Safety Station with Eyewash, Freeze Protection Valve

**Application:** Combination eyewash and shower safety station. Unit is furnished with a temperature-actuated freeze protection valve. When water temperature drops below 40°F, valve automatically opens to allow water to circulate through unit, preventing water from freezing. Unit is designed so that, when drain valve is open, there are no "dead legs" of water standing in unit. Water flow stops when water temperature rises above 40°F

**Shower Head:** 10" diameter orange ABS plastic with 20 GPM flow control.

**Shower Valve:** 1" IPS chrome plated brass stay-open ball valve. Valve is US-made with chrome plated brass ball and PTFE seals. Furnished with stainless steel actuating arm and 29" stainless steel pull rod.

**Spray Head Assembly:** Two GS-Plus™ spray heads. Each head has a "flip top" dust cover, internal flow control and filter to remove impurities from water flow.

**Eyewash Bowl:** 11-1/8" diameter stainless steel.

**Eyewash Valve:** 1/2" IPS chrome plated brass three-way self-draining stay-open ball valve. Valve is US-made with chrome plated brass ball and PTFE seals. After eyewash is used, valve permits water in spray head assembly to drain out.

**Pipe and Fittings:** Schedule 40 galvanized steel. Furnished with orange polyethylene pipe covers for high visibility and corrosion resistance.

**Supply:** 1-1/4" NPT female top inlet.

**Waste:** 1-1/4" NPT female outlet. Outlet can be positioned at either 9-1/4" or 15-3/4" above finished floor by reversing lower pipe nipples.

**Sign:** ANSI-compliant identification sign.

**Quality Assurance:** Valve and spray head assemblies are factory assembled and water tested prior to shipment.