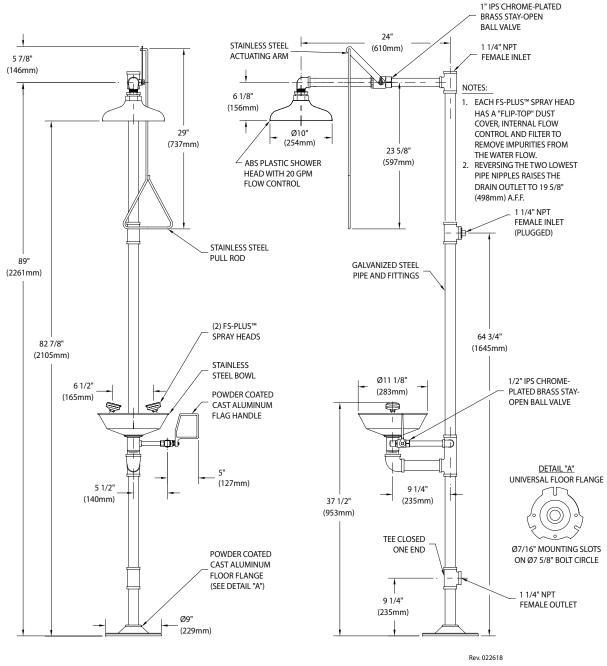

**Shower Head:** 10" diameter orange ABS plastic with 20 GPM

**Shower Valve:** 1" IPS chrome plated brass stay-open ball valve. Valve is US-made with chrome plated brass ball and PTFE seals. Furnished with stainless steel actuating arm and 29" stainless steel pull rod.

**Spray Head Assembly:** Two FS-Plus<sup>™</sup> spray heads. Each head has a "flip top" dust cover, internal flow control and filter to remove impurities from water flow.

Eye/Face Wash Bowl: 11-1/8" diameter stainless steel.

**Eye/Face Wash Valve:** 1/2" IPS chrome plated brass stay-open ball valve. Valve is US-made with chrome plated brass ball and PTFE seals.

Pipe and Fittings: Schedule 40 galvanized steel. Furnished with orange polyethylene pipe covers for high visibility and corrosion resistance.

**Supply:** 1-1/4" NPT female top or side inlet.

Waste: 1-1/4" NPT female outlet. Outlet can be positioned at either 9-1/4" or 19-5/8" above finished floor by reversing lower pipe nipples.

**Sign:** ANSI-compliant identification sign.