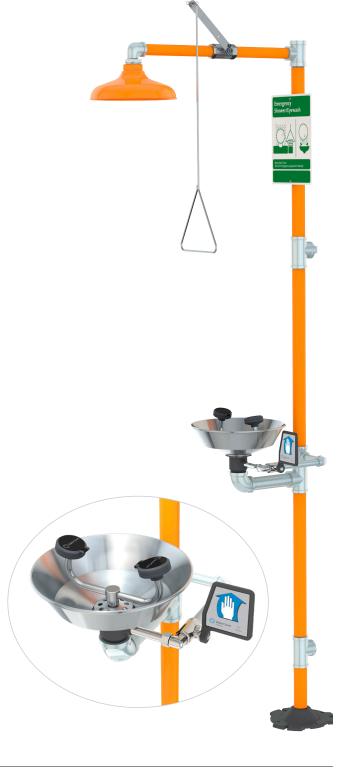

SS950 Safety Station with Eye/Face Wash, Stainless Steel Bowl

**Application:** Combination eye/face wash and shower safety station. Eye/face wash features a stainless steel bowl with two large FS-Plus™ spray-type outlet heads that deliver a flood of water for rinsing eyes and face.

**Shower Head:** 10" diameter orange ABS plastic with 20 GPM

**Shower Valve:** 1" IPS chrome plated brass stay-open ball valve. Valve is US-made with chrome plated brass ball and PTFE seals. Furnished with stainless steel actuating arm and 29" stainless steel pull rod.

**Spray Head Assembly:** Two FS-Plus<sup>™</sup> spray heads. Each head has a "flip top" dust cover, internal flow control and filter to remove impurities from water flow.

Eye/Face Wash Bowl: 11-1/8" diameter stainless steel.

**Eye/Face Wash Valve:** 1/2" IPS chrome plated brass stay-open ball valve. Valve is US-made with chrome plated brass ball and PTFE seals.

Pipe and Fittings: Schedule 40 galvanized steel. Furnished with orange polyethylene pipe covers for high visibility and corrosion resistance.

**Supply:** 1-1/4" NPT female top or side inlet.

Waste: 1-1/4" NPT female outlet. Outlet can be positioned at either 9-1/4" or 19-5/8" above finished floor by reversing lower pipe nipples.

**Sign:** ANSI-compliant identification sign.

Sign Included