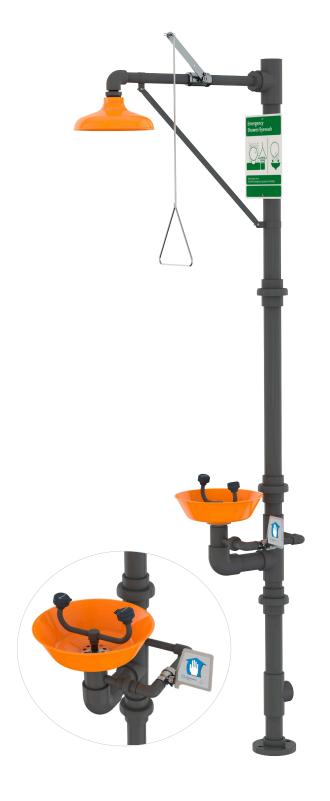

SS990 Safety Station with Eyewash, PVC Construction with Stainless Steel Valves

**Application:** All-PVC combination eyewash and shower safety station. Unit is constructed of PVC, PVC-coated components and stainless steel valves for superior corrosion resistance. Ideal for industrial environments where harsh acids or caustics are present. Eyewash features two GS-Plus™ spray-type outlet heads that deliver a flood of water for rinsing eyes.

**Shower Head:** 10" diameter orange ABS plastic with 20 GPM flow control.

**Shower Valve:** 1" IPS Type 316 stainless steel stay-open ball valve. Valve has stainless steel ball and PTFE seals. Furnished with stainless steel actuating arm and 29" stainless steel pull rod.

**Spray Head Assembly:** Two GS-Plus<sup>™</sup> spray heads. Each head has a "flip top" dust cover, internal flow control and filter to remove impurities from water flow.

**Eyewash Bowl:** 11-3/4" diameter orange ABS plastic.

**Eyewash Valve:** 1/2" IPS Type 316 stainless steel stay-open ball valve. Valve has stainless steel ball and PTFE seals.

Pipe and Fittings: Schedule 80 PVC.

**Supply:** 2" IPS socket weld top female inlet. **Waste:** 2" IPS socket weld female outlet. **Sign:** ANSI-compliant identification sign.