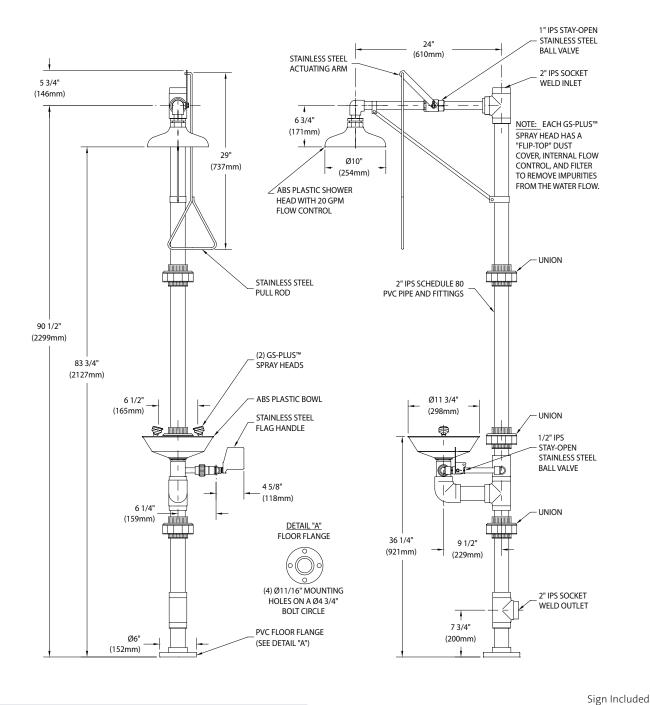

**Shower Head:** 10" diameter orange ABS plastic with 20 GPM flow control.

**Shower Valve:** 1" IPS Type 316 stainless steel stay-open ball valve. Valve has stainless steel ball and PTFE seals. Furnished with stainless steel actuating arm and 29" stainless steel pull rod.

**Spray Head Assembly:** Two GS-Plus<sup>™</sup> spray heads. Each head has a "flip top" dust cover, internal flow control and filter to remove impurities from water flow.

**Eyewash Bowl:** 11-3/4" diameter orange ABS plastic.

**Eyewash Valve:** 1/2" IPS Type 316 stainless steel stay-open ball valve. Valve has stainless steel ball and PTFE seals.

Pipe and Fittings: Schedule 80 PVC.

**Supply:** 2" IPS socket weld top female inlet. **Waste:** 2" IPS socket weld female outlet. **Sign:** ANSI-compliant identification sign.