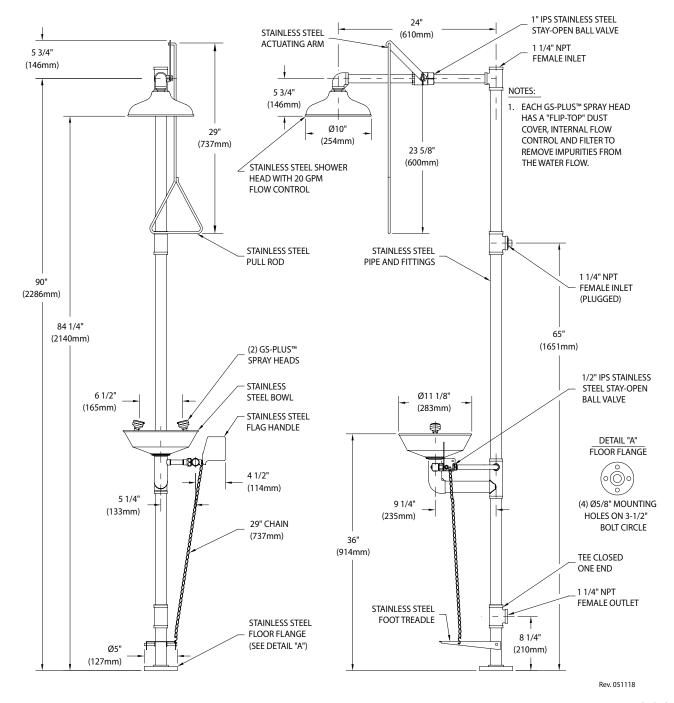

**Shower Head:** 10" diameter stainless steel with 20 GPM flow control.

**Shower Valve:** 1" IPS Type 316 stainless steel stay-open ball valve. Valve has stainless steel ball and PTFE seals. Furnished with stainless steel actuating arm and 29" stainless steel pull rod.

**Spray Head Assembly:** Two GS-Plus<sup>™</sup> spray heads. Each head has a "flip top" dust cover, internal flow control and filter to remove impurities from water flow.

**Eyewash Bowl:** 11-1/8" diameter stainless steel.

**Eyewash Valve:** 1/2" IPS Type 316 stainless steel stay-open ball valve. Valve has stainless steel ball and PTFE seals. Eyewash is activated by flag handle or foot treadle. Unit remains in operation until handle is returned to closed position.

**Pipe and Fittings:** Schedule 40 Type 304 brushed stainless steel. Furnished with orange polyethylene pipe covers for high visibility and corrosion resistance.

**Supply:** 1-1/4" NPT female top or side inlet.

Waste: 1-1/4" NPT female outlet.

Sign: ANSI-compliant identification sign.

**Quality Assurance:** Valve and spray head assemblies are factory assembled and water tested prior to shipment.