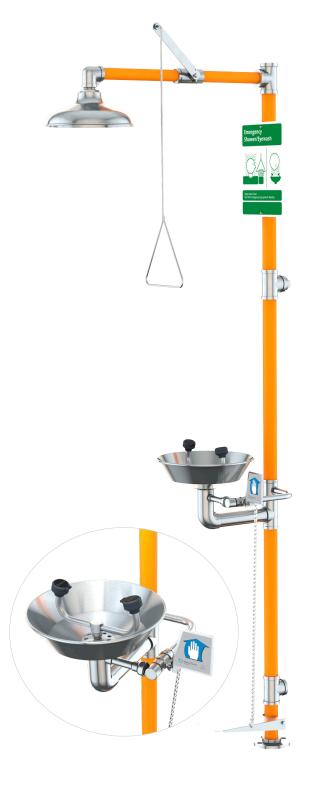

## SS991HFC Safety Station with Eyewash, Hand and Foot Control, All-Stainless Steel

**Application:** All-stainless steel combination eyewash and shower safety station. Stainless steel construction is ideal for highly corrosive environments and cleanroom applications. Eyewash is activated by flag handle or foot treadle, and features two GS-Plus™ spray-type outlet heads that deliver a flood of water for rinsing eyes.

**Shower Head:** 10" diameter stainless steel with 20 GPM flow control.

**Shower Valve:** 1" IPS Type 316 stainless steel stay-open ball valve. Valve has stainless steel ball and PTFE seals. Furnished with stainless steel actuating arm and 29" stainless steel pull rod.

**Spray Head Assembly:** Two GS-Plus<sup>™</sup> spray heads. Each head has a "flip top" dust cover, internal flow control and filter to remove impurities from water flow.

**Eyewash Bowl:** 11-1/8" diameter stainless steel.

**Eyewash Valve:** 1/2" IPS Type 316 stainless steel stay-open ball valve. Valve has stainless steel ball and PTFE seals. Eyewash is activated by flag handle or foot treadle. Unit remains in operation until handle is returned to closed position.

**Pipe and Fittings:** Schedule 40 Type 304 brushed stainless steel. Furnished with orange polyethylene pipe covers for high visibility and corrosion resistance.

**Supply:** 1-1/4" NPT female top or side inlet.

Waste: 1-1/4" NPT female outlet.

Sign: ANSI-compliant identification sign.

**Quality Assurance:** Valve and spray head assemblies are factory assembled and water tested prior to shipment.