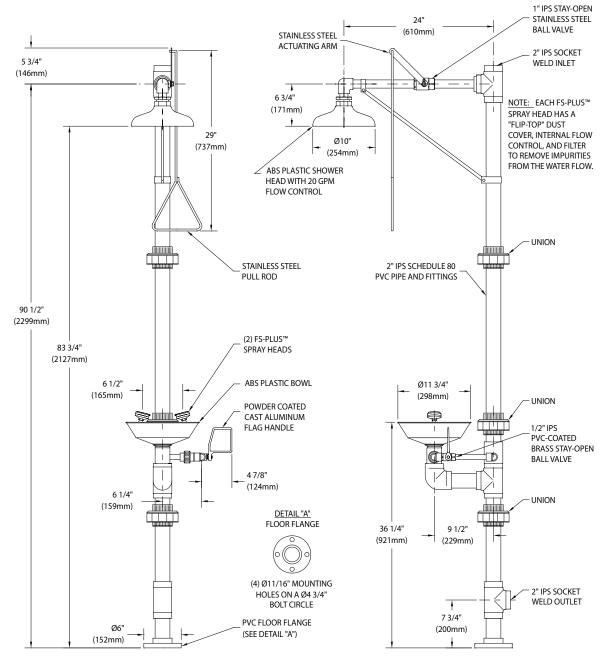

**Shower Head:** 10" diameter orange ABS plastic with 20 GPM flow control.

**Shower Valve:** 1" IPS PVC-coated brass stay-open ball valve. Valve is US-made with chrome plated brass ball and PTFE seals. Furnished with stainless steel actuating arm and 29" stainless steel pull rod.

**Spray Head Assembly:** Two FS-Plus<sup>™</sup> spray heads. Each head has a "flip top" dust cover, internal flow control and filter to remove impurities from water flow.

**Eye/Face Wash Bowl:** 11-3/4" diameter orange ABS plastic.

**Eye/Face Wash Valve:** 1/2" IPS PVC-coated brass stay-open ball valve. Valve is US-made with chrome plated brass ball and PTFE seals.

Pipe and Fittings: Schedule 80 PVC.

**Supply:** 2" IPS socket weld top female inlet. **Waste:** 2" IPS socket weld female outlet. **Sign:** ANSI-compliant identification sign.