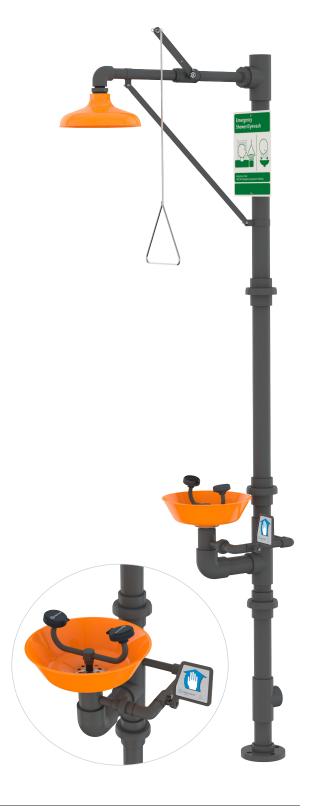

SS993 Safety Station with Eye/Face Wash, All-PVC Construction

**Application:** All-PVC combination eye/face wash and shower safety station. Unit is constructed entirely of PVC and PVC-coated components for superior corrosion resistance. Ideal for industrial environments where harsh acids or caustics are present. Eye/face wash features two large FS-Plus™ spray-type outlet heads that deliver a flood of water for rinsing eyes and face.

**Shower Head:** 10" diameter orange ABS plastic with 20 GPM flow control.

**Shower Valve:** 1" IPS PVC-coated brass stay-open ball valve. Valve is US-made with chrome plated brass ball and PTFE seals. Furnished with stainless steel actuating arm and 29" stainless steel pull rod.

**Spray Head Assembly:** Two FS-Plus<sup>™</sup> spray heads. Each head has a "flip top" dust cover, internal flow control and filter to remove impurities from water flow.

**Eye/Face Wash Bowl:** 11-3/4" diameter orange ABS plastic.

**Eye/Face Wash Valve:** 1/2" IPS PVC-coated brass stay-open ball valve. Valve is US-made with chrome plated brass ball and PTFE seals.

Pipe and Fittings: Schedule 80 PVC.

**Supply:** 2" IPS socket weld top female inlet. **Waste:** 2" IPS socket weld female outlet. **Sign:** ANSI-compliant identification sign.